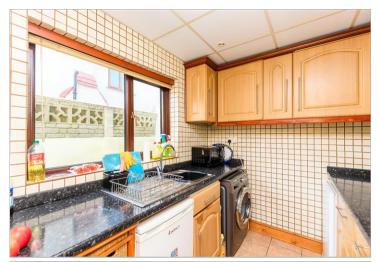

#### Downstairs Bathroom

Bedroom 1: 13'7 x 8'10 (4.14m x 2.69m) Dining Area: 12'3 x 10'2 (3.74m x 3.10m) Lounge: 16'8 x 10'8 (5.08m x 3.25m) Kitchen: 8'9 x 7'4 (2.67m x 2.24m)