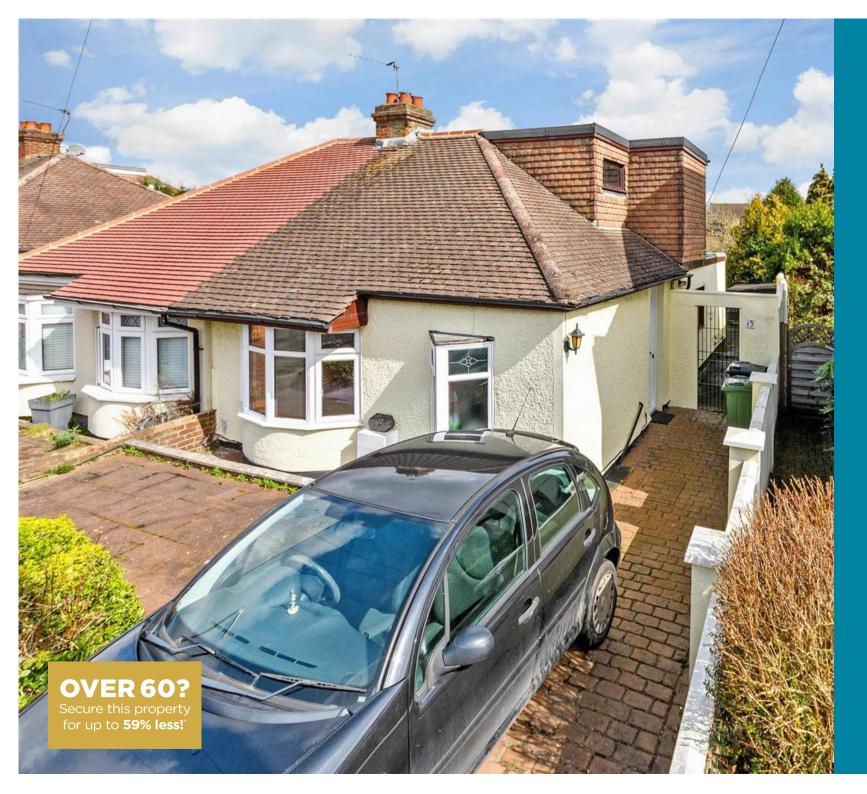

# Price £375,000

Freehold

3x 🕮 1x 🕂 2x 📇

Vale Road, West Dartford, Dartford, Kent, DA1

Helping you move forwards

# Main features

- Extended semi-detached chalet bungalow
- Desirable West Dartford location
- Handy driveway to side
- Delightful rear garden
- Ideal for A2/M25 motorways as well as local schools
- **Ground Floor** Approx. 55.2 sq. metres (594.5 sq. feet)

## OUTSIDE

Front Garden Rear Garden Off Road Parking