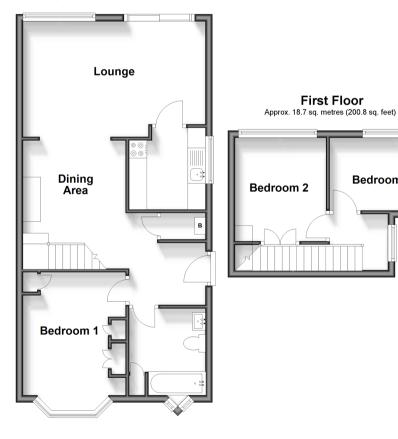

### **GROUND FLOOR**

Hallway

#### Downstairs Bathroom

Bedroom 1: 13'7 x 8'10 (4.14m x 2.69m) Dining Area: 12'3 x 10'2 (3.74m x 3.10m) Lounge: 16'8 x 10'8 (5.08m x 3.25m) Kitchen: 8'9 x 7'4 (2.67m x 2.24m)

## **FIRST FLOOR**

Landing Bedroom 3: 7'9 x 7'4 (2.36m x 2.24m) Bedroom 2: 9'4 x 6'6 (2.85m x 1.98m)

## OUTSIDE

Front Garden Rear Garden Off Road Parking