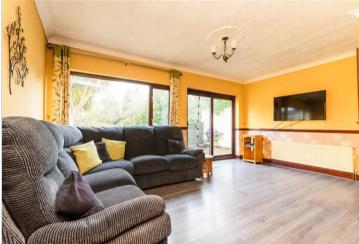

#### Downstairs Bathroom

Bedroom 1: 13'7 x 8'10 (4.14m x 2.69m) Dining Area: 12'3 x 10'2 (3.74m x 3.10m) Lounge: 16'8 x 10'8 (5.08m x 3.25m) Kitchen: 8'9 x 7'4 (2.67m x 2.24m)