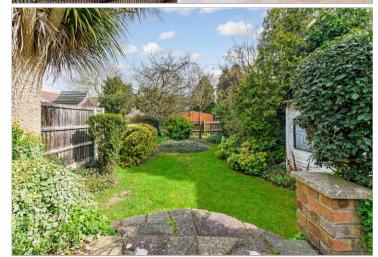

# Price £375,000

Freehold

3x 🕮 1x 🕂 2x 📇

Vale Road, West Dartford, Dartford, Kent, DA1



Helping you move forwards







# Main features

- Extended semi-detached chalet bungalow
- Desirable West Dartford location
- Handy driveway to side
- Delightful rear garden
- Ideal for A2/M25 motorways as well as local schools
- **Ground Floor** Approx. 55.2 sq. metres (594.5 sq. feet)

# Accommodation

### **GROUND FLOOR**

Hallway

#### Downstairs Bathroom

Bedroom 1: 13'7 x 8'10 (4.14m x 2.69m) Dining Area: 12'3 x 10'2 (3.74m x 3.10m) Lounge: 16'8 x 10'8 (5.08m x 3.25m) Kitchen: 8'9 x 7'4 (2.67m x 2.24m)

## **FIRST FLOOR**

Landing Bedroom 3: 7'9 x 7'4 (2.36m x 2.24m) Bedroom 2: 9'4 x 6'6 (2.85m x 1.98m)

## OUTSIDE

Front Garden Rear Garden Off Road Parking



# Call Dartford - 01322 288211 wardsofkent.co.uk

- Legal advice should be taken to verify fixtures/fittings, planning, alterations and/or lease details A