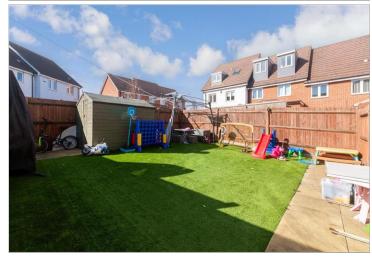

**Price** £430,000

**Freehold** 

3x ∰ 1x 🚅 1x 🕮

Halcrow Avenue, Dartford, Kent, DA1









### Main features

- Beautifully refurbished semi-detached house
- Handy downstairs cloakroom
- Driveway to side of property
- Contemporary and modern decor throughout
- Ideal for great local schools plus A2/M25 motorways

# **Ground Floor**

Approx. 36.7 sq. metres (395.3 sq. feet)

# **First Floor**

Approx. 35.7 sq. metres (384.8 sq. feet)



Lounge: 14'1 x 12'3 (4.30m x 3.74m) Kitchen/Diner: 15'8 x 10'5 (4.78m x 3.18m)

#### FIRST FLOOR

Landing

Bedroom 1: 9'8 x 8'9 (2.95m x 2.67m)

En-Suite Shower Room

Family Bathroom

Bedroom 2: 9'3 x 8'10 (2.82m x 2.69m) Bedroom 3: 9'3 x 6'8 (2.82m x 2.03m)

#### **OUTSIDE**

Front Garden Driveway Rear Garden





## Call Dartford - 01322 288211 ■ wardsofkent.co.uk

- Legal advice should be taken to verify fixtures/fittings, planning, alteration