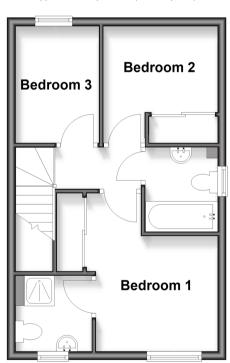

# **First Floor**

Approx. 35.7 sq. metres (384.8 sq. feet)

Lounge: 14'1 x 12'3 (4.30m x 3.74m) Kitchen/Diner: 15'8 x 10'5 (4.78m x 3.18m)

#### FIRST FLOOR

Landing

Bedroom 1: 9'8 x 8'9 (2.95m x 2.67m)

En-Suite Shower Room

Family Bathroom

Bedroom 2: 9'3 x 8'10 (2.82m x 2.69m) Bedroom 3: 9'3 x 6'8 (2.82m x 2.03m)