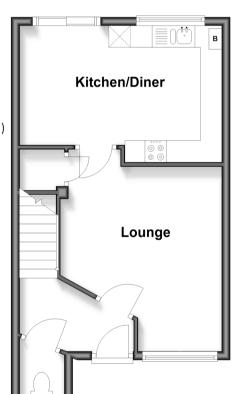

# **Ground Floor**

Approx. 36.7 sq. metres (395.3 sq. feet)

# **First Floor**

Approx. 35.7 sq. metres (384.8 sq. feet)

Lounge: 14'1 x 12'3 (4.30m x 3.74m) Kitchen/Diner: 15'8 x 10'5 (4.78m x 3.18m)