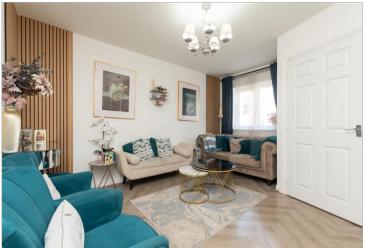

# **First Floor**

Approx. 35.7 sq. metres (384.8 sq. feet)

Lounge: 14'1 x 12'3 (4.30m x 3.74m) Kitchen/Diner: 15'8 x 10'5 (4.78m x 3.18m)