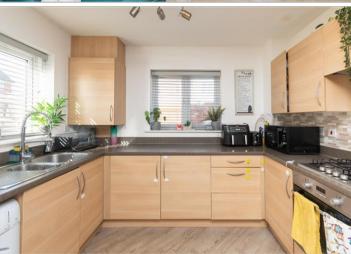

# **First Floor**

Approx. 35.7 sq. metres (384.8 sq. feet)

Lounge: 14'1 x 12'3 (4.30m x 3.74m) Kitchen/Diner: 15'8 x 10'5 (4.78m x 3.18m)