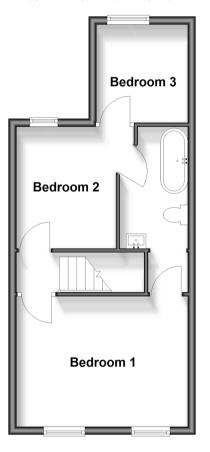

#### First Floor Approx. 38.5 sq. metres (413.9 sq. feet)

#### FIRST FLOOR

Landing

Bedroom 1: 14'1 x 10'7 (4.30m x 3.23m) Bedroom 2: 10'5 x 5'3 (3.18m x 1.60m) Bedroom 3: 8'2 x 7'7 (2.49m x 2.31m)

Bathroom