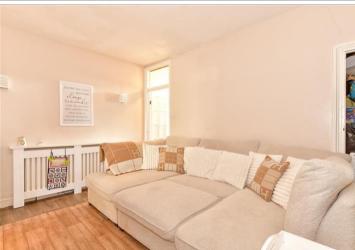

#### **GROUND FLOOR**

Hallway

Lounge: 13'9 x 10'9 (4.19m x 3.28m) Dining Room: 14'2 x 10'4 (4.32m x

3.15m)

**Kitchen**: 14'0 x 5'0 (4.27m x 1.53m)