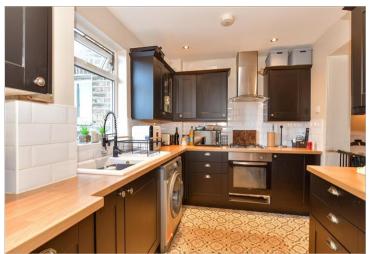

#### **GROUND FLOOR**

Hallway

Lounge: 13'9 x 10'9 (4.19m x 3.28m) Dining Room: 14'2 x 10'4 (4.32m x

3.15m)

**Kitchen**: 14'0 x 5'0 (4.27m x 1.53m)