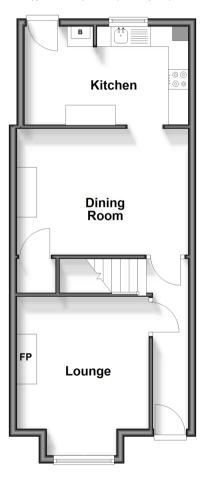

# **Ground Floor**

Approx. 44.3 sq. metres (477.0 sq. feet)

#### **GROUND FLOOR**

Hallway

Lounge: 13'9 x 10'9 (4.19m x 3.28m) Dining Room: 14'2 x 10'4 (4.32m x

3.15m)

**Kitchen**: 14'0 x 5'0 (4.27m x 1.53m)