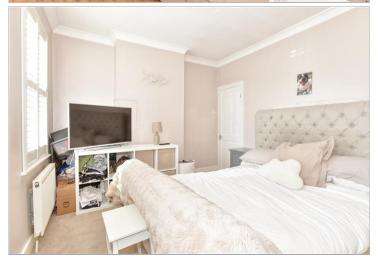

#### FIRST FLOOR

Landing

Bedroom 1: 14'1 x 10'7 (4.30m x 3.23m) Bedroom 2: 10'5 x 5'3 (3.18m x 1.60m) Bedroom 3: 8'2 x 7'7 (2.49m x 2.31m)

Bathroom