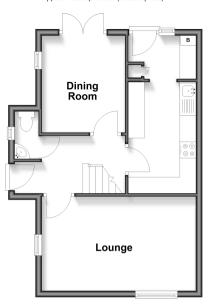

## Accommodation

#### **GROUND FLOOR**

Hallway

Downstairs Cloakroom Dining Room: 10'3 x 8'2 (3.13m x 2.49m) Kitchen: 11'4 x 6'9 (3.46m x 2.06m) Utility Room: 6'9 x 4'4 (2.06m x 1.32m) Lounge: 15'7 x 9'5 (4.75m x 2.87m)

#### FIRST FLOOR

Landing

Family Bathroom: 6'7 x 5'6 (2.01m x 1.68m) Bedroom 3: 6'8 x 6'7 (2.03m x 2.01m) Bedroom 2: 9'8 x 8'5 (2.95m x 2.57m) Bedroom 1: 13'0 x 8'6 (3.97m x 2.59m) En-suite Shower Room

#### OUTSIDE

Driveway Rear Garden Garage

Ground Floor Approx. 40.0 sq. metres (430.9 sq. feet)

First Floor Approx. 37.9 sq. metres (407.8 sq. feet)