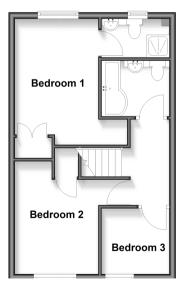

#### FIRST FLOOR

Landing

Family Bathroom: 6'7 x 5'6 (2.01m x 1.68m) Bedroom 3: 6'8 x 6'7 (2.03m x 2.01m) Bedroom 2: 9'8 x 8'5 (2.95m x 2.57m) Bedroom 1: 13'0 x 8'6 (3.97m x 2.59m) En-suite Shower Room