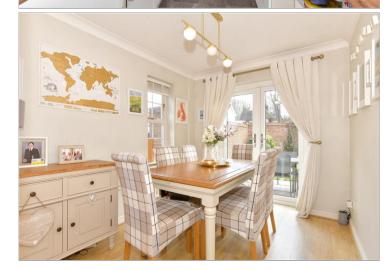

#### **GROUND FLOOR**

Hallway

Downstairs Cloakroom Dining Room: 10'3 x 8'2 (3.13m x 2.49m) Kitchen: 11'4 x 6'9 (3.46m x 2.06m) Utility Room: 6'9 x 4'4 (2.06m x 1.32m) Lounge: 15'7 x 9'5 (4.75m x 2.87m)