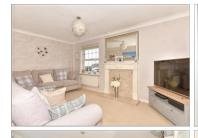

#### **GROUND FLOOR**

Hallway

Downstairs Cloakroom Dining Room: 10'3 x 8'2 (3.13m x 2.49m) Kitchen: 11'4 x 6'9 (3.46m x 2.06m) Utility Room: 6'9 x 4'4 (2.06m x 1.32m) Lounge: 15'7 x 9'5 (4.75m x 2.87m)