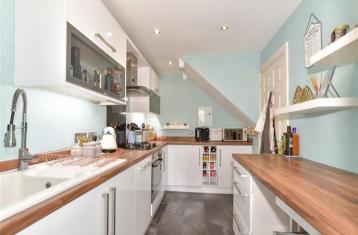

#### **GROUND FLOOR**

Hallway

Downstairs Cloakroom Dining Room: 10'3 x 8'2 (3.13m x 2.49m) Kitchen: 11'4 x 6'9 (3.46m x 2.06m) Utility Room: 6'9 x 4'4 (2.06m x 1.32m) Lounge: 15'7 x 9'5 (4.75m x 2.87m)