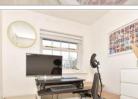

#### **GROUND FLOOR**

Hallway

Downstairs Cloakroom Dining Room: 10'3 x 8'2 (3.13m x 2.49m) Kitchen: 11'4 x 6'9 (3.46m x 2.06m) Utility Room: 6'9 x 4'4 (2.06m x 1.32m) Lounge: 15'7 x 9'5 (4.75m x 2.87m)