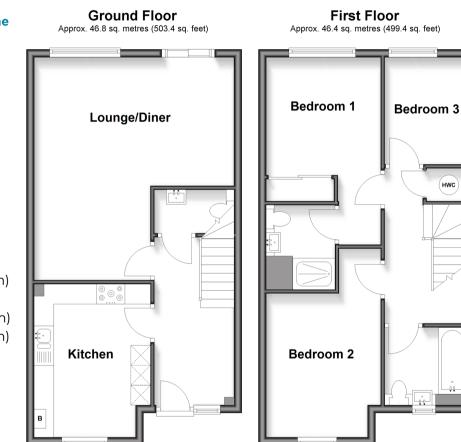

# Accommodation

#### **GROUND FLOOR**

Hallway

Kitchen: 12'7 x 9'5 (3.84m x 2.87m) Downstairs Cloakroom Lounge/Diner: 18'5 x 9'7 (5.62m x 2.92m)

### **FIRST FLOOR**

Bedroom 1: 9'8 x 9'3 (2.95m x 2.82m) **En-suite Shower Room** Bedroom 3: 8'9 x 7'8 (2.67m x 2.34m) Bedroom 2: 11'7 x 9'3 (3.53m x 2.82m) Family Bathroom