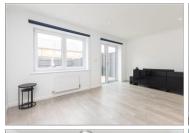

#### **GROUND FLOOR**

Hallway

Kitchen: 12'7 x 9'5 (3.84m x 2.87m) Downstairs Cloakroom Lounge/Diner: 18'5 x 9'7 (5.62m x 2.92m)