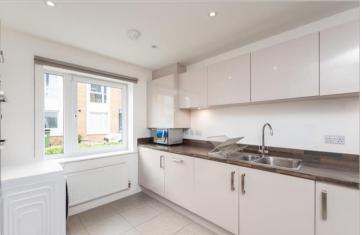

#### **GROUND FLOOR**

Hallway

Kitchen: 12'7 x 9'5 (3.84m x 2.87m) Downstairs Cloakroom Lounge/Diner: 18'5 x 9'7 (5.62m x 2.92m)