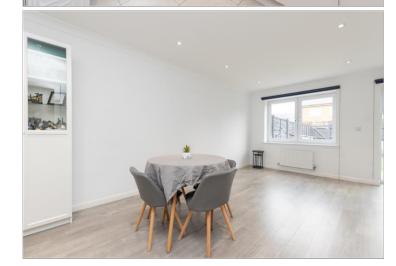

#### **GROUND FLOOR**

Hallway

Kitchen: 12'7 x 9'5 (3.84m x 2.87m) Downstairs Cloakroom Lounge/Diner: 18'5 x 9'7 (5.62m x 2.92m)