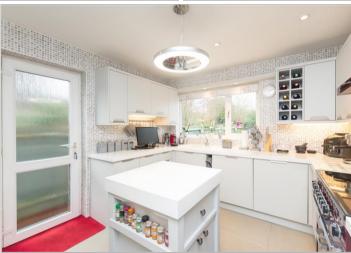

### **GROUND FLOOR**

**Entrance Porch** 

Entrance Hall: 10'8 x 8'4 (3.25m x 2.54m) Lounge 1: 13'1 x 13'1 (3.99m x 3.99m) Conservatory: 13'4 x 9'9 (4.07m x 2.97m) Kitchen: 12'0 x 10'0 (3.66m x 3.05m)

Bathroom