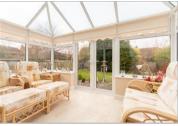

## Main features

- Detached extended house
- Flexible living accommodation
- Downstairs bathroom and separate upstairs shower room
- Conservatory
- Walking distance of shops and schools

### **GROUND FLOOR**

**Entrance Porch** 

Entrance Hall: 10'8 x 8'4 (3.25m x 2.54m) Lounge 1: 13'1 x 13'1 (3.99m x 3.99m) Conservatory: 13'4 x 9'9 (4.07m x 2.97m) Kitchen: 12'0 x 10'0 (3.66m x 3.05m)

Bathroom