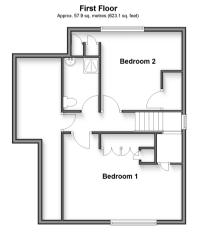

### FIRST FLOOR

Landing

Bedroom 2: 12'5 x 12'3 (3.79m x 3.74m) Shower Room: 7'8 x 5'3 (2.34m x 1.60m) Bedroom 1: 17'10 x 12'0 (5.44m x 3.66m)