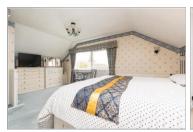

### FIRST FLOOR

Landing

Bedroom 2: 12'5 x 12'3 (3.79m x 3.74m) Shower Room: 7'8 x 5'3 (2.34m x 1.60m) Bedroom 1: 17'10 x 12'0 (5.44m x 3.66m)