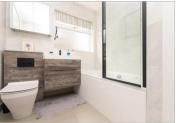

### **GROUND FLOOR**

**Entrance Porch** 

Entrance Hall: 10'8 x 8'4 (3.25m x 2.54m) Lounge 1: 13'1 x 13'1 (3.99m x 3.99m) Conservatory: 13'4 x 9'9 (4.07m x 2.97m) Kitchen: 12'0 x 10'0 (3.66m x 3.05m)

Bathroom

### FIRST FLOOR

Landing

Bedroom 2: 12'5 x 12'3 (3.79m x 3.74m) Shower Room: 7'8 x 5'3 (2.34m x 1.60m) Bedroom 1: 17'10 x 12'0 (5.44m x 3.66m)