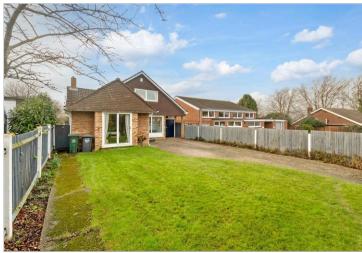

**Price £500,000** 

**Freehold** 

3x ∰ 2x 🚅 2x 🕮

Swanscombe Street,<br/>Swanscombe, Kent,<br/>DA10















## Main features

- Detached extended house
- Flexible living accommodation
- Downstairs bathroom and separate upstairs shower room
- Conservatory
- Walking distance of shops and schools

# **Accommodation**

### **GROUND FLOOR**

**Entrance Porch** 

Entrance Hall: 10'8 x 8'4 (3.25m x 2.54m) Lounge 1: 13'1 x 13'1 (3.99m x 3.99m) Conservatory: 13'4 x 9'9 (4.07m x 2.97m) Kitchen: 12'0 x 10'0 (3.66m x 3.05m)

Bathroom

Study: 10'8 x 5'4 (3.25m x 1.63m) Dining Room: 13'9 x 12'1 (4.19m x 3.69m)

### FIRST FLOOR

Landing

Bedroom 2: 12'5 x 12'3 (3.79m x 3.74m) Shower Room: 7'8 x 5'3 (2.34m x 1.60m) Bedroom 1: 17'10 x 12'0 (5.44m x 3.66m)

### OUTSIDE

Front Garden
Driveway
Garage
Rear Garden

# Approx. 111.1 sq. metres (1195.7 sq. feet) Conservatory Garage Study Dining Room

**Ground Floor**