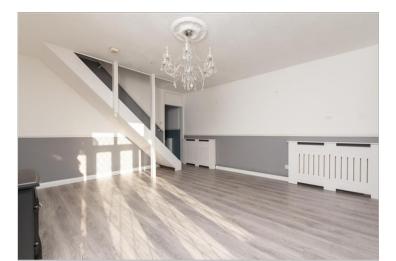

#### **GROUND FLOOR**

Hallway Lounge: 14'8 x 12'4 (4.47m x 3.76m)

Kitchen: 15'8 x 14'9 (4.78m x 4.50m)

## FIRST FLOOR

Landing Bedroom 1: 14'9 x 10'3 (4.50m x 3.13m)

Bedroom 2: 9'5 x 8'6 (2.87m x 2.59m) Shower Room