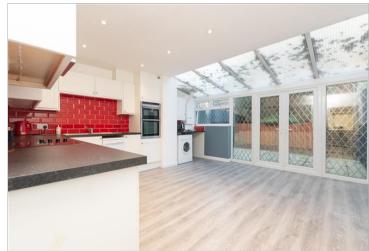

#### **GROUND FLOOR**

Hallway Lounge: 14'8 x 12'4 (4.47m x 3.76m)

Kitchen: 15'8 x 14'9 (4.78m x 4.50m)