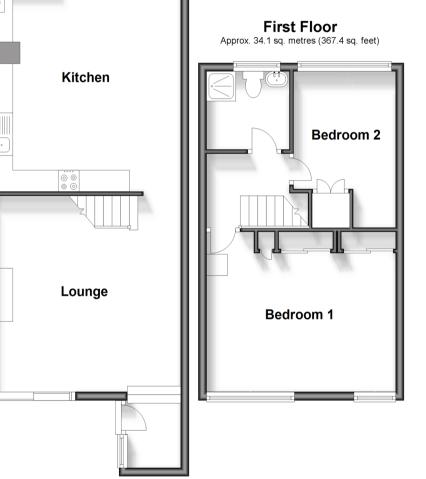

# Accommodation

#### **GROUND FLOOR**

Hallway Lounge: 14'8 x 12'4 (4.47m x 3.76m)

Kitchen: 15'8 x 14'9 (4.78m x 4.50m)

## FIRST FLOOR

Landing Bedroom 1: 14'9 x 10'3 (4.50m x 3.13m)

Bedroom 2: 9'5 x 8'6 (2.87m x 2.59m) Shower Room

**Ground Floor** 

Approx. 45.4 sq. metres (488.4 sq. feet)