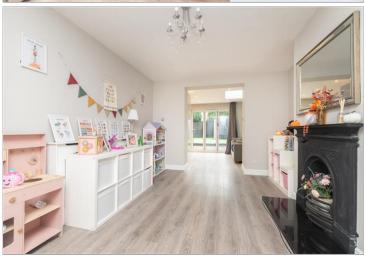

### GROUND FLOOR

Entrance Porch

Hallway Utility Room

Cloakroom: 7'6 x 3'6 (2.29m x 1.07m) Kitchen Area: 20'4 x 10'5 (6.20m x 3.18m) Dining Area: 10'3 x 9'2 (3.13m x 2.80m) Lounge: 15'9 x 11'5 (4.80m x 3.48m)