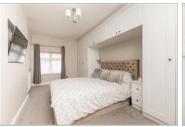

#### FIRST FLOOR

Landing

Bedroom 1: 16'8 x 9'6 (5.08m x 2.90m)

En-suite Shower Room

Bedroom 3: 11'6 x 10'1 (3.51m x 3.08m) Bathroom: 7'3 x 5'6 (2.21m x 1.68m) Bedroom 2: 10'7 x 8'9 (3.23m x 2.67m)