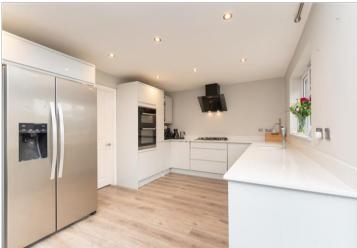

### GROUND FLOOR

Entrance Porch

Hallway Utility Room

Cloakroom: 7'6 x 3'6 (2.29m x 1.07m) Kitchen Area: 20'4 x 10'5 (6.20m x 3.18m) Dining Area: 10'3 x 9'2 (3.13m x 2.80m) Lounge: 15'9 x 11'5 (4.80m x 3.48m)