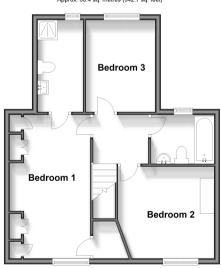

#### FIRST FLOOR

Landing

Bedroom 1: 16'8 x 9'6 (5.08m x 2.90m)

En-suite Shower Room

Bedroom 3: 11'6 x 10'1 (3.51m x 3.08m) Bathroom: 7'3 x 5'6 (2.21m x 1.68m) Bedroom 2: 10'7 x 8'9 (3.23m x 2.67m)

#### **Ground Floor** Approx. 57.1 sq. metres (614.7 sq. feet)

First Floor