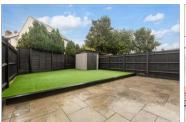

**Price £500,000** 

**Freehold** 

3x ∰ 2x 🚅 2x 🕮

Elm Road, Dartford, Kent, DA1















### Main features

- Stunning extended end of terrace house with en-suite
- Modern open plan kitchen/dining area
- Downstairs cloakroom and utility room
- **■** Walking distance of excellent schools and Dartford town centre
- Sold with no forward chain

# **Accommodation**

### GROUND FLOOR

Entrance Porch

Hallway Utility Room

Cloakroom: 7'6 x 3'6 (2.29m x 1.07m) Kitchen Area: 20'4 x 10'5 (6.20m x 3.18m) Dining Area: 10'3 x 9'2 (3.13m x 2.80m) Lounge: 15'9 x 11'5 (4.80m x 3.48m)

#### FIRST FLOOR

Landing

Bedroom 1: 16'8 x 9'6 (5.08m x 2.90m)

En-suite Shower Room

Bedroom 3: 11'6 x 10'1 (3.51m x 3.08m) Bathroom: 7'3 x 5'6 (2.21m x 1.68m) Bedroom 2: 10'7 x 8'9 (3.23m x 2.67m)

#### **OUTSIDE**

Driveway Rear Garden

#### **Ground Floor** Approx. 57.1 sq. metres (614.7 sq. fe