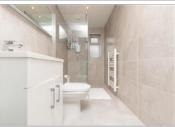

#### FIRST FLOOR

Landing

Bedroom 1: 16'8 x 9'6 (5.08m x 2.90m)

En-suite Shower Room

Bedroom 3: 11'6 x 10'1 (3.51m x 3.08m) Bathroom: 7'3 x 5'6 (2.21m x 1.68m) Bedroom 2: 10'7 x 8'9 (3.23m x 2.67m)