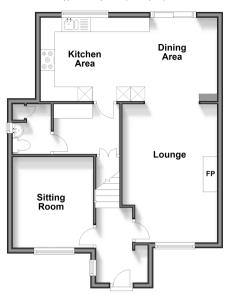

# **Accommodation**

### GROUND FLOOR

Entrance Porch

Hallway Utility Room

Cloakroom: 7'6 x 3'6 (2.29m x 1.07m) Kitchen Area: 20'4 x 10'5 (6.20m x 3.18m) Dining Area: 10'3 x 9'2 (3.13m x 2.80m) Lounge: 15'9 x 11'5 (4.80m x 3.48m)

#### FIRST FLOOR

Landing

Bedroom 1: 16'8 x 9'6 (5.08m x 2.90m)

En-suite Shower Room

Bedroom 3: 11'6 x 10'1 (3.51m x 3.08m) Bathroom: 7'3 x 5'6 (2.21m x 1.68m) Bedroom 2: 10'7 x 8'9 (3.23m x 2.67m)

#### **OUTSIDE**

Driveway Rear Garden

#### **Ground Floor** Approx. 57.1 sq. metres (614.7 sq. feet)

First Floor