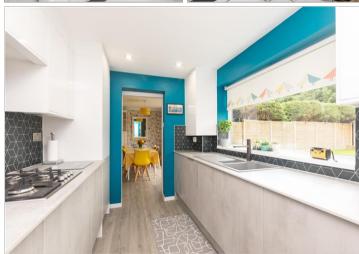

### **GROUND FLOOR**

Entrance Hallway

Lounge: 13'9 x 11'6 (4.19m x 3.51m)

Dining Room: 11'6 x 9'1 (3.51m x 2.77m)

**Kitchen**: 10'8 x 7'5 (3.25m x 2.26m)

**Downstairs Toilet** 

Reception Room: 10'7 x 10'5 (3.23m x 3.18m)