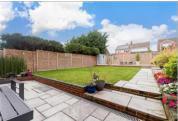

**Price £480,000** 

**Freehold** 

4x 🕮 2x 🚅 2x 🕮

Ashwood Place, Bean, Dartford, Kent, DA2

Helping you move forwards













### Main features

- Lovely extended link-detached house
- Recently modernised throughout
- Garage en-bloc to rear
- Stunning rear garden
- Situated in the popular village of Bean with handy shops and primary school

# **Accommodation**

### **GROUND FLOOR**

Entrance Hallway

Lounge: 13'9 x 11'6 (4.19m x 3.51m)

Dining Room: 11'6 x 9'1 (3.51m x 2.77m)

**Kitchen**: 10'8 x 7'5 (3.25m x 2.26m)

**Downstairs Toilet** 

Reception Room: 10'7 x 10'5 (3.23m x 3.18m)

#### FIRST FLOOR

Landing

Bedroom 1: 12'2 x 11'1 (3.71m x 3.38m)

Bedroom 2: 11'7 x 9'5 (3.53m x 2.87m)

Bathroom: 8'6 x 7'6 (2.59m x 2.29m)

Bedroom 3: 11'9 x 7'8 (3.58m x 2.34m)

Bedroom 4: 9'8 x 6'9 (2.95m x 2.06m)

Study

#### **OUTSIDE**

Driveway Rear Garden Garage En-Bloc

#### **Ground Floor** Approx. 60.3 sq. metres