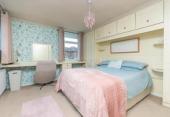

#### FIRST FLOOR

Landing

Bedroom 1: 12'2 x 11'1 (3.71m x 3.38m)

Bedroom 2: 11'7 x 9'5 (3.53m x 2.87m)

Bathroom: 8'6 x 7'6 (2.59m x 2.29m)

Bedroom 3: 11'9 x 7'8 (3.58m x 2.34m)

Bedroom 4: 9'8 x 6'9 (2.95m x 2.06m)

Study