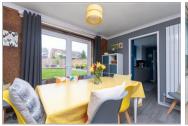

### **GROUND FLOOR**

Entrance Hallway

Lounge: 13'9 x 11'6 (4.19m x 3.51m)

Dining Room: 11'6 x 9'1 (3.51m x 2.77m)

**Kitchen**: 10'8 x 7'5 (3.25m x 2.26m)

**Downstairs Toilet** 

Reception Room: 10'7 x 10'5 (3.23m x 3.18m)