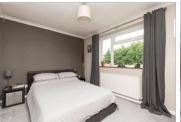

#### FIRST FLOOR

Landing

Bedroom 1: 12'2 x 11'1 (3.71m x 3.38m)

Bedroom 2: 11'7 x 9'5 (3.53m x 2.87m)

Bathroom: 8'6 x 7'6 (2.59m x 2.29m)

Bedroom 3: 11'9 x 7'8 (3.58m x 2.34m)

Bedroom 4: 9'8 x 6'9 (2.95m x 2.06m)