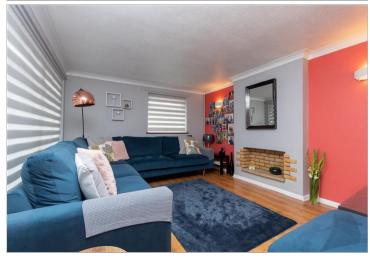

### **GROUND FLOOR**

Entrance Hallway

Lounge: 13'9 x 11'6 (4.19m x 3.51m)

Dining Room: 11'6 x 9'1 (3.51m x 2.77m)

**Kitchen**: 10'8 x 7'5 (3.25m x 2.26m)

**Downstairs Toilet** 

Reception Room: 10'7 x 10'5 (3.23m x 3.18m)