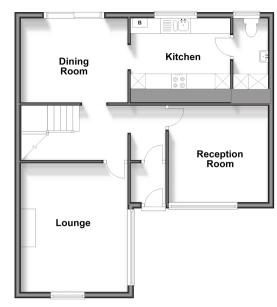

# **Accommodation**

### **GROUND FLOOR**

Entrance Hallway

Lounge: 13'9 x 11'6 (4.19m x 3.51m)

Dining Room: 11'6 x 9'1 (3.51m x 2.77m)

**Kitchen**: 10'8 x 7'5 (3.25m x 2.26m)

**Downstairs Toilet** 

Reception Room: 10'7 x 10'5 (3.23m x 3.18m)

#### FIRST FLOOR

Landing

Bedroom 1: 12'2 x 11'1 (3.71m x 3.38m)

Bedroom 2: 11'7 x 9'5 (3.53m x 2.87m)

Bathroom: 8'6 x 7'6 (2.59m x 2.29m)

Bedroom 3: 11'9 x 7'8 (3.58m x 2.34m)

Bedroom 4: 9'8 x 6'9 (2.95m x 2.06m)

Study

#### **Ground Floor** Approx. 60.3 sq. metres (648.8 sq. feet)

First Floor Approx. 60.7 sq. metres (652.9 sq. feet)

Bedroom 2 Bedroom 3 Study Bedroom 4 Bedroom 1