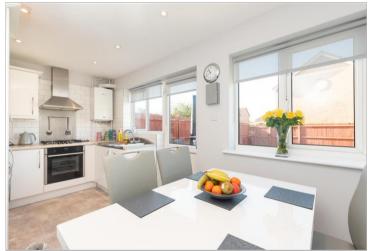

#### **GROUND FLOOR**

Hallway

**Downstairs Cloakroom** 

Lounge: 15'4 x 12'2 (4.68m x 3.71m) Kitchen/Diner: 15'5 x 7'8 (4.70m x 2.34m)