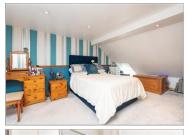

### FIRST FLOOR

Landing Bedroom 2: 11'7 x 9'8 (3.53m x 2.95m)

Bedroom 3: 9'3 x 9'1 (2.82m x 2.77m)

Bedroom 4: 7'8 x 6'3 (2.34m x 1.91m) Shower Room

#### SECOND FLOOR

Ground Floor Approx. 35.6 sq. metres (383.6 sq. feet)

B Kitchen/Diner

First Floor Approx. 34.6 sq. metres (372.5 sq. feet)

Second Floor Approx. 23.6 sq. metres (253.8 sq. feet)