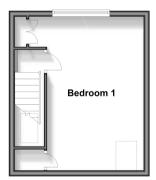

#### SECOND FLOOR

Ground Floor Approx. 35.6 sq. metres (383.6 sq. feet)

B Kitchen/Diner

First Floor Approx. 34.6 sq. metres (372.5 sq. feet)

Second Floor Approx. 23.6 sq. metres (253.8 sq. feet)