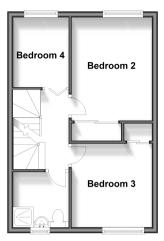

### FIRST FLOOR

Landing Bedroom 2: 11'7 x 9'8 (3.53m x 2.95m)

Bedroom 3: 9'3 x 9'1 (2.82m x 2.77m)

Bedroom 4: 7'8 x 6'3 (2.34m x 1.91m) Shower Room