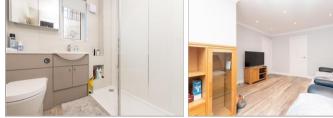

#### **GROUND FLOOR**

Hallway

**Downstairs Cloakroom** 

Lounge: 15'4 x 12'2 (4.68m x 3.71m) Kitchen/Diner: 15'5 x 7'8 (4.70m x 2.34m)

### FIRST FLOOR

Landing Bedroom 2: 11'7 x 9'8 (3.53m x 2.95m)

Bedroom 3: 9'3 x 9'1 (2.82m x 2.77m)

Bedroom 4: 7'8 x 6'3 (2.34m x 1.91m) Shower Room