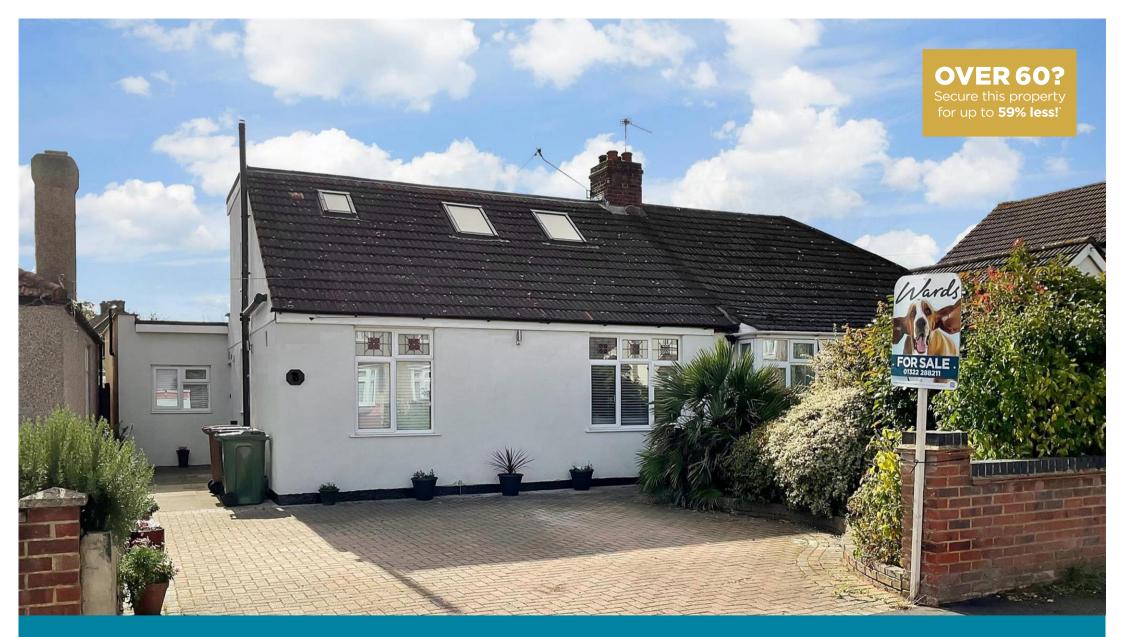

Price £635,000 Freehold

5x 🕮 2x 🕂 3x 👜 Firmin Road, Dartford, Kent, DA1

Helping you move forwards

Approx. 106.3 sq. metres (1144.2 sq. feet)

First Floor Approx. 36.9 sq. metres (397.3 sq. feet)

# **Main features**

- Spacious semi detached bungalow in sought after West Dartford
- Extended to create two separate living areas ideal for multi generational living
- Handy en-suite to main bedroom
- Fantastic condition throughout
- Choice of Dartford or Crayford train stations