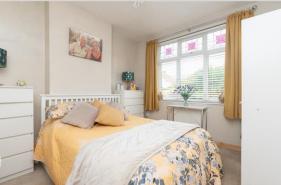

### **GROUND FLOOR**

Hallway Living/Kitchen/Diner: 27'5 x 16'5 (8.36m x 5.01m) Lounge: 13'2 x 11'3 (4.02m x 3.43m) Kitchen: 13'7 x 11'9 (4.14m x 3.58m) Guest Room En-suite Shower Room

Bedroom 1: 11'3 x 10'2 (3.43m x 3.10m) FIRST FLOOR Downstairs Bathroom

# Landing Bedroom 2: 10'1 x 7'2 (3.08m x 2.19m) Bedroom 3: 10'5 x 7'5 (3.18m x 2.26m) Dressing room: 13'9 x 7'7 (4.19m x 2.31m) Shower Room