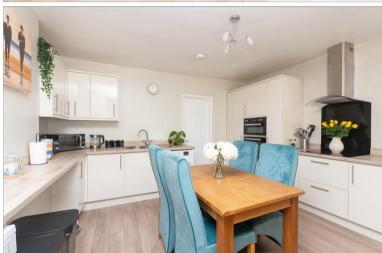

### **GROUND FLOOR**

Hallway Living/Kitchen/Diner: 27'5 x 16'5 (8.36m x 5.01m) Lounge: 13'2 x 11'3 (4.02m x 3.43m) Kitchen: 13'7 x 11'9 (4.14m x 3.58m) Guest Room En-suite Shower Room

Bedroom 1: 11'3 x 10'2 (3.43m x 3.10m) FIRST FLOOR Downstairs Bathroom

# **Main features**

- Spacious semi detached bungalow in sought after West Dartford
- Extended to create two separate living areas ideal for multi generational living
- Handy en-suite to main bedroom
- Fantastic condition throughout
- Choice of Dartford or Crayford train stations