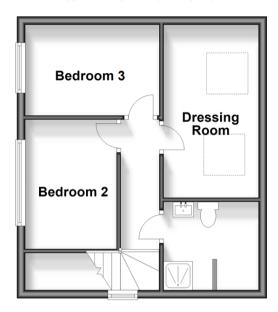

Price £635,000 Freehold

5x 🕮 2x 🕂 3x 👜 Firmin Road, Dartford, Kent, DA1

Helping you move forwards

Approx. 106.3 sq. metres (1144.2 sq. feet)

First Floor Approx. 36.9 sq. metres (397.3 sq. feet)

# Landing Bedroom 2: 10'1 x 7'2 (3.08m x 2.19m) Bedroom 3: 10'5 x 7'5 (3.18m x 2.26m) Dressing room: 13'9 x 7'7 (4.19m x 2.31m) Shower Room