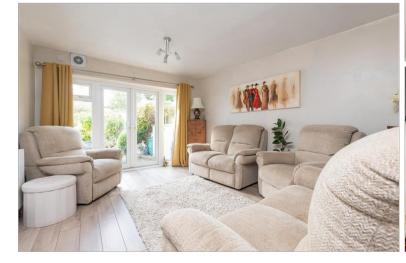

### **GROUND FLOOR**

Hallway Living/Kitchen/Diner: 27'5 x 16'5 (8.36m x 5.01m) Lounge: 13'2 x 11'3 (4.02m x 3.43m) Kitchen: 13'7 x 11'9 (4.14m x 3.58m) Guest Room En-suite Shower Room

Bedroom 1: 11'3 x 10'2 (3.43m x 3.10m) FIRST FLOOR Downstairs Bathroom

# **Main features**

- Spacious semi detached bungalow in sought after West Dartford
- Extended to create two separate living areas ideal for multi generational living
- Handy en-suite to main bedroom
- Fantastic condition throughout
- Choice of Dartford or Crayford train stations