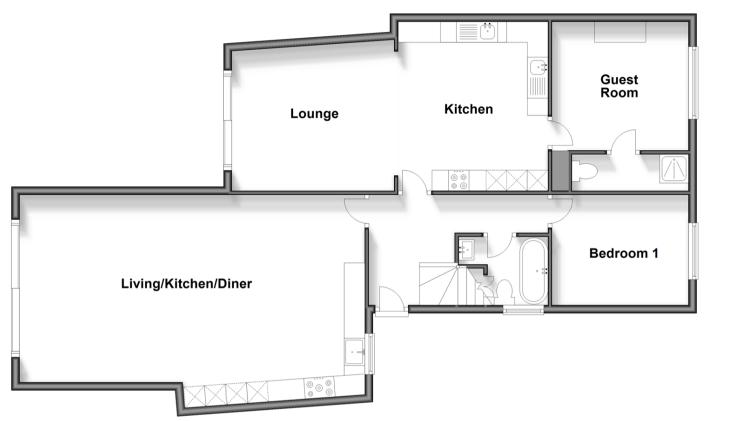

Price £635,000 Freehold

5x 🕮 2x 🕂 3x 👜 Firmin Road, Dartford, Kent, DA1

Helping you move forwards

Approx. 106.3 sq. metres (1144.2 sq. feet)

First Floor Approx. 36.9 sq. metres (397.3 sq. feet)

### **GROUND FLOOR**

Hallway Living/Kitchen/Diner: 27'5 x 16'5 (8.36m x 5.01m) Lounge: 13'2 x 11'3 (4.02m x 3.43m) Kitchen: 13'7 x 11'9 (4.14m x 3.58m) Guest Room En-suite Shower Room

Bedroom 1: 11'3 x 10'2 (3.43m x 3.10m) FIRST FLOOR Downstairs Bathroom

## OUTSIDE

Driveway Rear Garden