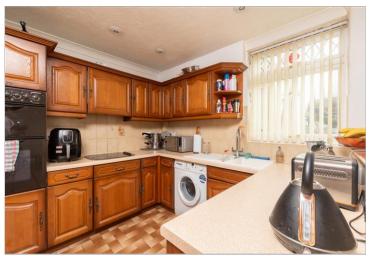

#### **GROUND FLOOR**

**Entrance Hallway** 

Lounge Area: 13'0 x 10'6 (3.97m x 3.20m) Kitchen/Diner: 19'2 x 8'9 (5.85m x 2.67m)