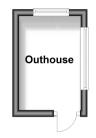

**Price £350,000** 

**Freehold** 

3x ∰ 1x 🚅 2x 🕮

Tyler Grove, Dartford, Kent, DA1









### Main features

- Lovely terraced house with outbuilding
- Separate toilet and shower upstairs
- Situated on a walk way position
- Ideal for the first time buyer
- Walking distance to Dartford town centre and train station

## **Accommodation**

#### **GROUND FLOOR**

**Entrance Hallway** 

Lounge Area: 13'0 x 10'6 (3.97m x 3.20m) Kitchen/Diner: 19'2 x 8'9 (5.85m x 2.67m)

#### FIRST FLOOR

Landing

Separate Toilet

Shower Room

Bedroom 2: 11'4 x 8'8 (3.46m x 2.64m) Bedroom 1: 11'4 x 8'8 (3.46m x 2.64m)

Bedroom 3: 8'6 x 7'8 (2.59m x 2.34m)

#### **OUTSIDE**

Rear Garden

#### **OUTBUILDING**

Outhouse

## Ground Floor







# First Floor Approx. 39.5 sq. metres (425.3 sq. feet)



## Call Dartford - 01322 288211 ■ wardsofkent.co.uk

- Legal advice should be taken to verify fixtures/fittings, planning, alterations and/or lease details
- Appliances & services are untested, dimensions are approximate and floor plans are not to scale