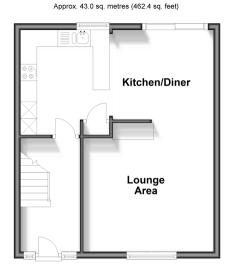

#### **GROUND FLOOR**

**Entrance Hallway** 

Lounge Area: 13'0 x 10'6 (3.97m x 3.20m) Kitchen/Diner: 19'2 x 8'9 (5.85m x 2.67m)

## Ground Floor