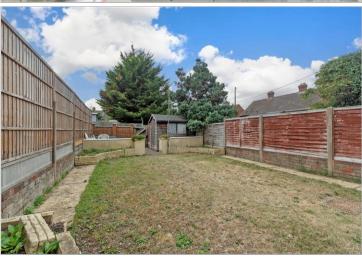

**Price £350,000** 

**Freehold** 

3x ∰ 1x 🚅 2x 🕮

Tyler Grove, Dartford, Kent, DA1









### Main features

- Lovely terraced house with outbuilding
- Separate toilet and shower upstairs
- Situated on a walk way position
- Ideal for the first time buyer
- Walking distance to Dartford town centre and train station

## **Accommodation**

#### **GROUND FLOOR**

**Entrance Hallway** 

Lounge Area: 13'0 x 10'6 (3.97m x 3.20m) Kitchen/Diner: 19'2 x 8'9 (5.85m x 2.67m)

#### FIRST FLOOR

Landing

Separate Toilet

Shower Room

Bedroom 2: 11'4 x 8'8 (3.46m x 2.64m) Bedroom 1: 11'4 x 8'8 (3.46m x 2.64m)

Bedroom 3: 8'6 x 7'8 (2.59m x 2.34m)

#### **OUTSIDE**

Rear Garden

#### **OUTBUILDING**

Outhouse

## Ground Floor







# First Floor Approx. 39.5 sq. metres (425.3 sq. feet)



## Call Dartford - 01322 288211 ■ wardsofkent.co.uk

- Legal advice should be taken to verify fixtures/