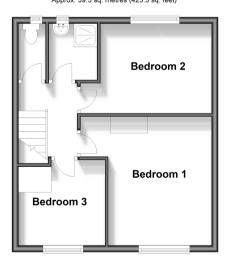

#### FIRST FLOOR

Landing

Separate Toilet

Shower Room

Bedroom 2: 11'4 x 8'8 (3.46m x 2.64m) Bedroom 1: 11'4 x 8'8 (3.46m x 2.64m)

Bedroom 3: 8'6 x 7'8 (2.59m x 2.34m)

# First Floor Approx. 39.5 sq. metres (425.3 sq. feet)