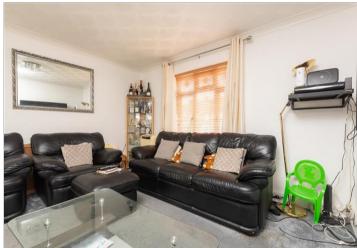

#### **GROUND FLOOR**

**Entrance Hallway** 

Lounge Area: 13'0 x 10'6 (3.97m x 3.20m) Kitchen/Diner: 19'2 x 8'9 (5.85m x 2.67m)