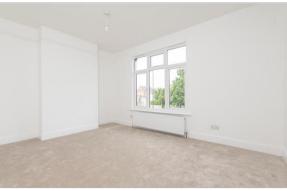

## FIRST FLOOR

Landing

Bedroom 1: 14'11 x 9'9 (4.55m x 2.97m)

Bedroom 2: 14'2 x 11'0 (4.32m x 3.36m) OUTBUILDING

Study Area: 8'9 x 5'0 (2.67m x 1.53m)

Bathroom