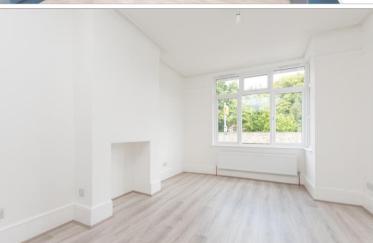

## FIRST FLOOR

Landing

Bedroom 1: 14'11 x 9'9 (4.55m x 2.97m)

Bedroom 2: 14'2 x 11'0 (4.32m x 3.36m) OUTBUILDING

Study Area: 8'9 x 5'0 (2.67m x 1.53m)

Bathroom