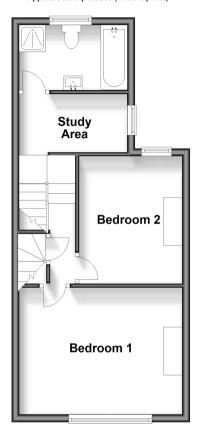

Price £375,000

**Freehold** 

3x ∰ 1x 🚅 2x 🕮

London Road, Greenhithe, Kent, DA9

**Ground Floor** 

Approx. 45.0 sq. metres (484.8 sq. feet)

**First Floor** Approx. 38.6 sq. metres (415.9 sq. feet)

**Second Floor** Approx. 27.4 sq. metres (294.8 sq. feet)

## FIRST FLOOR

Landing

Bedroom 1: 14'11 x 9'9 (4.55m x 2.97m)

Bedroom 2: 14'2 x 11'0 (4.32m x 3.36m) OUTBUILDING

Study Area: 8'9 x 5'0 (2.67m x 1.53m)

Bathroom