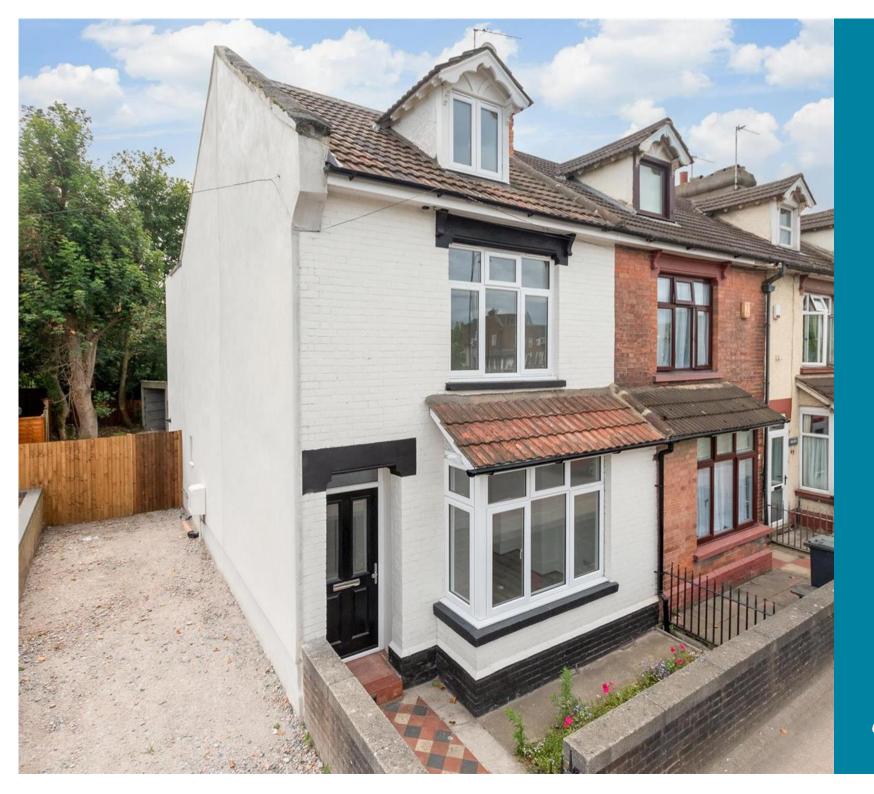

Price £375,000

**Freehold** 

3x ∰ 1x 🚅 2x 🕮

London Road, Greenhithe, Kent, DA9

**Ground Floor** 

Approx. 45.0 sq. metres (484.8 sq. feet)

**First Floor** Approx. 38.6 sq. metres (415.9 sq. feet)

**Second Floor** Approx. 27.4 sq. metres (294.8 sq. feet)

# **Main features**

- Charming end of terrace house
- Beautifully refurbished throughout
- Extended open plan living, perfect for entertaining
- **■** Detached garage for storage
- Offered for sale with no forward chain offering peace of mind