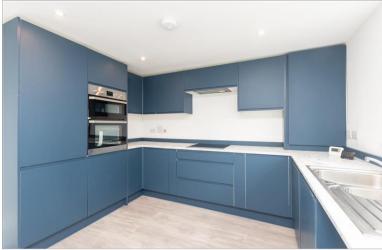

## **GROUND FLOOR**

**Entrance Hall** 

Cloakroom

Lounge Area: 13'5 x 10'7 (4.09m x

3.23m)

Dining Area: 10'8 x 8'8 (3.25m x

2.64m)

Kitchen: 14'1 x 11'3 (4.30m x 3.43m)