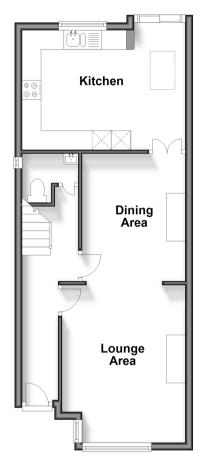

Price £375,000

**Freehold** 

3x ∰ 1x 🚅 2x 🕮

London Road, Greenhithe, Kent, DA9

**Ground Floor** 

Approx. 45.0 sq. metres (484.8 sq. feet)

**First Floor** Approx. 38.6 sq. metres (415.9 sq. feet)

**Second Floor** Approx. 27.4 sq. metres (294.8 sq. feet)

## **GROUND FLOOR**

**Entrance Hall** 

Cloakroom

Lounge Area: 13'5 x 10'7 (4.09m x

3.23m)

Dining Area: 10'8 x 8'8 (3.25m x

2.64m)

Kitchen: 14'1 x 11'3 (4.30m x 3.43m)