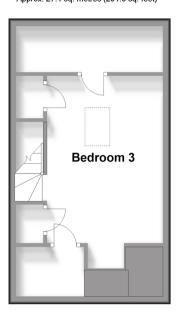

Price £375,000

**Freehold** 

3x ∰ 1x 🚅 2x 🕮

London Road, Greenhithe, Kent, DA9

**Ground Floor** 

Approx. 45.0 sq. metres (484.8 sq. feet)

**First Floor** Approx. 38.6 sq. metres (415.9 sq. feet)

**Second Floor** Approx. 27.4 sq. metres (294.8 sq. feet)

## SECOND FLOOR

Bedroom 3: 10'9 x 8'8 (3.28m x 2.64m) Front Garden

Garage