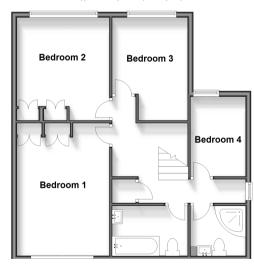

### FIRST FLOOR

Galleried Landing

Bathroom: 8'10 x 5'4 (2.69m x 1.63m) **Shower Room**: 6'5 x 5'10 (1.96m x 1.78m) Bedroom 4: 9'0 x 6'7 (2.75m x 2.01m) Bedroom 3: 9'0 x 8'10 (2.75m x 2.69m) Bedroom 2: 11'0 x 9'1 (3.36m x 2.77m) Bedroom 1: 15'5 x 10'0 (4.70m x 3.05m)

# Lounge Kitchen Dinina Area First Floor

**Ground Floor** Approx. 86.0 sq. metres (925.5 sq. feet)