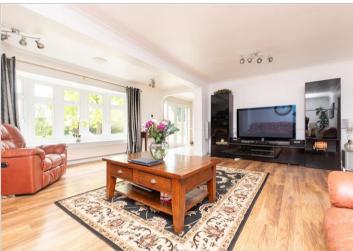

### **GROUND FLOOR**

**Entrance Porch Entrance Hallway** 

Dining Area: 12'4 x 7'8 (3.76m x 2.34m) **Kitchen**: 19'2 x 6'5 (5.85m x 1.96m) Sitting Area: 15'3 x 6'7 (4.65m x 2.01m) Lounge: 20'3 x 18'11 (6.18m x 5.77m) Study: 17'5 x 7'10 (5.31m x 2.39m)