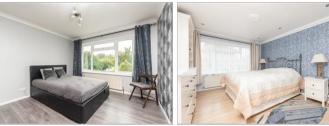

### FIRST FLOOR

Galleried Landing

Bathroom: 8'10 x 5'4 (2.69m x 1.63m) **Shower Room**: 6'5 x 5'10 (1.96m x 1.78m) Bedroom 4: 9'0 x 6'7 (2.75m x 2.01m) Bedroom 3: 9'0 x 8'10 (2.75m x 2.69m) Bedroom 2: 11'0 x 9'1 (3.36m x 2.77m) Bedroom 1: 15'5 x 10'0 (4.70m x 3.05m)