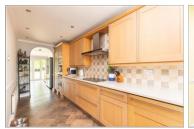

### **GROUND FLOOR**

**Entrance Porch Entrance Hallway** 

Dining Area: 12'4 x 7'8 (3.76m x 2.34m) **Kitchen**: 19'2 x 6'5 (5.85m x 1.96m) Sitting Area: 15'3 x 6'7 (4.65m x 2.01m) Lounge: 20'3 x 18'11 (6.18m x 5.77m) Study: 17'5 x 7'10 (5.31m x 2.39m)