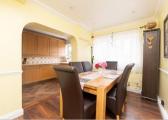

### **GROUND FLOOR**

**Entrance Porch Entrance Hallway** 

Dining Area: 12'4 x 7'8 (3.76m x 2.34m) **Kitchen**: 19'2 x 6'5 (5.85m x 1.96m) Sitting Area: 15'3 x 6'7 (4.65m x 2.01m) Lounge: 20'3 x 18'11 (6.18m x 5.77m) Study: 17'5 x 7'10 (5.31m x 2.39m)