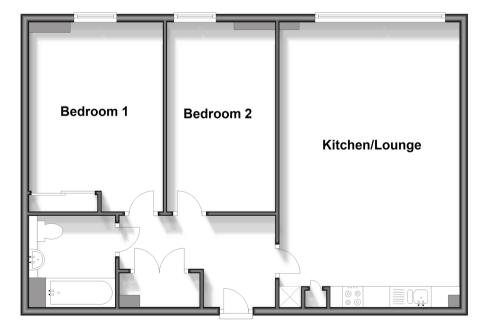

#### Hallway

Kitchen/Lounge: 22'6 x 14'4 (6.86m x 4.37m) Bedroom 2: 14'10 x 8'8 (4.52m x 2.64m) Bedroom 1: 15'0 x 10'6 (4.58m x 3.20m) Bathroom: 7'2 x 6'8 (2.19m x 2.03m)

## OUTSIDE

**Community Parking Space** 

Second Floor Approx. 71.6 sq. metres (770.5 sq. feet)