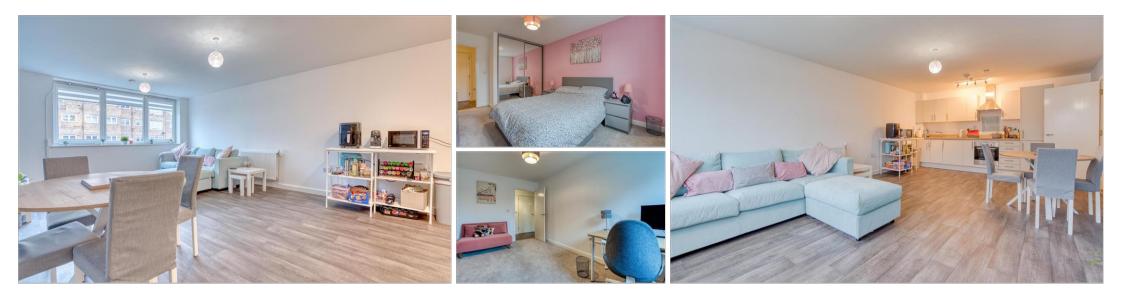

# **Main features**

- Delightful second floor flat still under NHBC warranty
- Permitted community parking space
- Spacious rooms with plenty of natural light
- Handy lift for ease
- Ideal for town centre as well as rail station and bus stops

#### Hallway

Kitchen/Lounge: 22'6 x 14'4 (6.86m x 4.37m) Bedroom 2: 14'10 x 8'8 (4.52m x 2.64m) Bedroom 1: 15'0 x 10'6 (4.58m x 3.20m) Bathroom: 7'2 x 6'8 (2.19m x 2.03m)