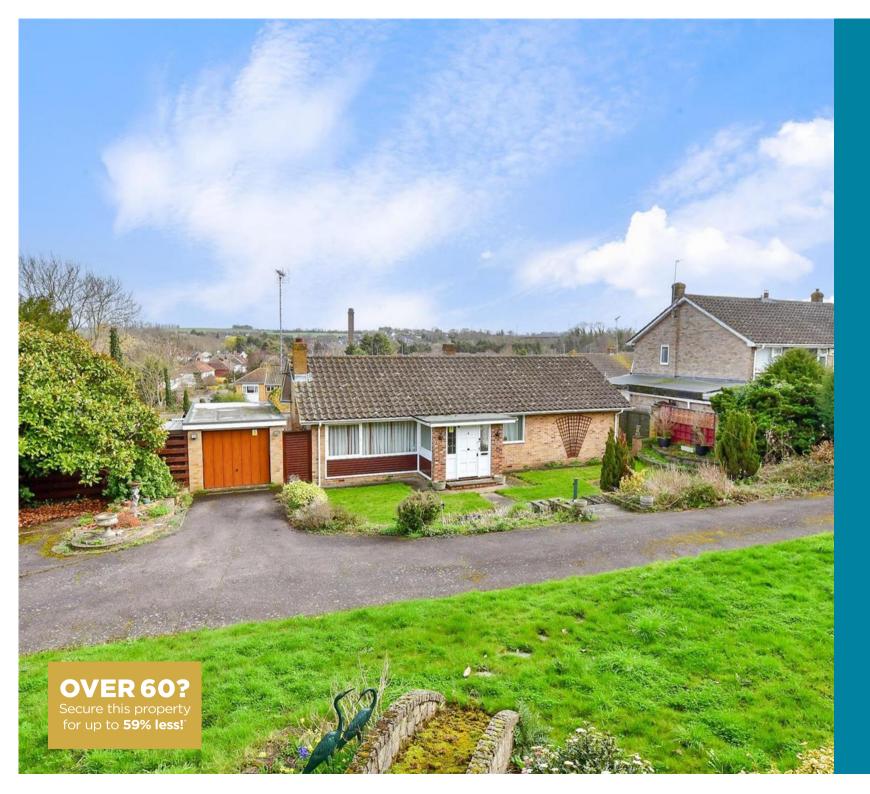

**Price £575,000** 

**Freehold** 

3x ∰ 1x 🚅 1x 🕮

Cedar Drive, Sutton At Hone, Dartford, Kent, DA4

## **Main features**

- Substantial detached bungalow
- Large plot in a cul-de-sac location
- In need of modernisation
- Semi rural location enjoying access to many local amenities and schooling
- Short drive to motorway network, Bluewater shopping centre and **Ebbsfleet International**

### **OUTSIDE**

Front Garden **Detached Garage** Side Garden Rear Garden Outbuilding