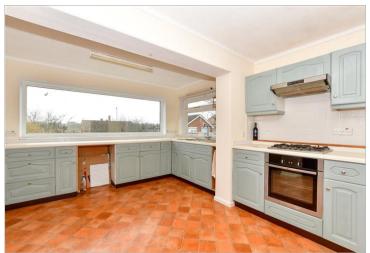

### **GROUND FLOOR**

**Entrance Porch Entrance Hallway** 

Living Room: 19'9 x 18'10 (6.02m x

5.74m)

**Kitchen**: 16'5 x 12'5 (5.01m x 3.79m) Bathroom: 8'3 x 5'4 (2.52m x 1.63m) Bedroom 2: 12'3 x 7'3 (3.74m x 2.21m) Bedroom 1: 12'3 x 12'3 (3.74m x 3.74m) Bedroom 3: 10'1 x 7'3 (3.08m x 2.21m)