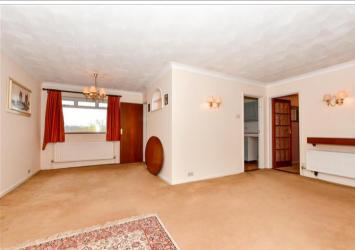

### **GROUND FLOOR**

**Entrance Porch Entrance Hallway** 

Living Room: 19'9 x 18'10 (6.02m x

5.74m)

**Kitchen**: 16'5 x 12'5 (5.01m x 3.79m) Bathroom: 8'3 x 5'4 (2.52m x 1.63m) Bedroom 2: 12'3 x 7'3 (3.74m x 2.21m) Bedroom 1: 12'3 x 12'3 (3.74m x 3.74m) Bedroom 3: 10'1 x 7'3 (3.08m x 2.21m)