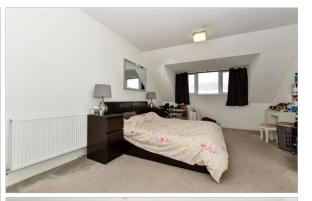

### FIRST FLOOR

Landing

Bedroom 3: 12'9 (3.89m) narrowing to 8'10

(2.69m) x 10'7 (3.23m)

Bathroom: 8'3 x 6'2 (2.52m x 1.88m) Bedroom 2: 13'4 x 12'8 (4.07m x 3.86m)

### SECOND FLOOR

Landing

Bedroom 1: 19'8 x 12'9 (6.00m x 3.89m) Shower Room: 11'4 x 9'9 (3.46m x 2.97m)