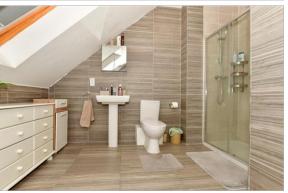

### FIRST FLOOR

Landing

Bedroom 3: 12'9 (3.89m) narrowing to 8'10

(2.69m) x 10'7 (3.23m)

Bathroom: 8'3 x 6'2 (2.52m x 1.88m) Bedroom 2: 13'4 x 12'8 (4.07m x 3.86m)

### SECOND FLOOR

Landing

Bedroom 1: 19'8 x 12'9 (6.00m x 3.89m) Shower Room: 11'4 x 9'9 (3.46m x 2.97m)