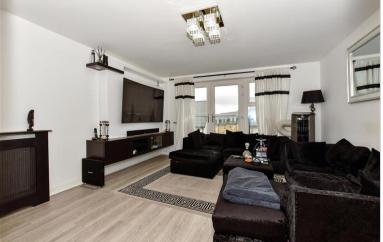

r** 

Approx. 38.3 sq. metres (412.1 sq. feet)



# Accommodation

### **GROUND FLOOR**

Entrance Hallway

Study/Bedroom 4:  $10^{\circ}7 \times 5^{\circ}8 (3.23m \times 1.73m)$ Cloakroom:  $5^{\circ}10 \times 5^{\circ}8 (1.78m \times 1.73m)$ 

**Lower Ground Floor** 

Approx. 28.4 sq. metres (305.4 sq. feet)

Kitchen/Diner

Lounge: 15'3 x 12'9 (4.65m x 3.89m)

### LOWER GROUND FLOOR

Kitchen/Diner: 23'1 (7.04m) x 12'8 (3.86m)

narrowing to 9'6 (2.90m)

### FIRST FLOOR

Landing

Bedroom 3: 12'9 (3.89m) narrowing to 8'10

(2.69m) x 10'7 (3.23m)

Bathroom: 8'3 x 6'2 (2.52m x 1.88m) Bedroom 2: 13'4 x 12'8 (4.07m x 3.86m)

### SECOND FLOOR

Landing

Bedroom 1: 19'8 x 12'9 (6.00m x 3.89m) Shower Room: 11'4 x 9'9 (3.46m x 2.97m)

### **OUTSIDE**

Front Garden Rear Garden Garage En-Bloc













## Main features

- Stunning contemporary semi-detached house
- Versatile accommodation over four floors
- **■** Garage en-bloc
- Central location with easy access to town centre and Dartford station
- Excellent condition throughout with manageable rear garden



### **Nearest Schools**

Primary Schools: Temple Hill Community Primary and Nursery School 0.7 miles, St Anselm's Catholic Primary 0.9 miles, Holy Trinity C of E Primary, Dartford 0.9 miles Secondary Schools: Dartford Grammar School 1.3 miles, Dartford Grammar School for Girls 1.5 miles



## **Transport Information**

Train Stations: Dartford 1.0 miles, Slade Green 1.4 miles, Purfleet 1.4 miles



### **Address**

Burroughs Drive, Dartford, Kent, DA1



### **Directions**

For directions to this property please contact us.