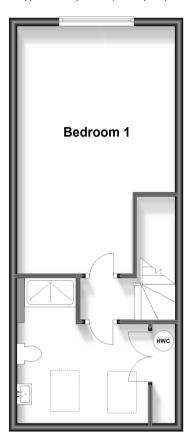

### SECOND FLOOR

Landing

Bedroom 1: 19'8 x 12'9 (6.00m x 3.89m) Shower Room: 11'4 x 9'9 (3.46m x 2.97m)