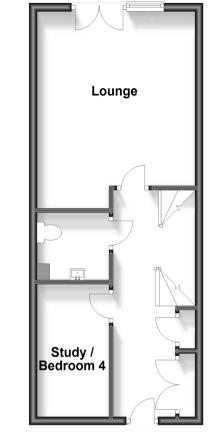

### **GROUND FLOOR**

Entrance Hallway

Study/Bedroom 4:  $10^{\circ}7 \times 5^{\circ}8 (3.23m \times 1.73m)$ Cloakroom:  $5^{\circ}10 \times 5^{\circ}8 (1.78m \times 1.73m)$ 

**Lower Ground Floor** 

Approx. 28.4 sq. metres (305.4 sq. feet)

### LOWER GROUND FLOOR

Kitchen/Diner: 23'1 (7.04m) x 12'8 (3.86m)

narrowing to 9'6 (2.90m)