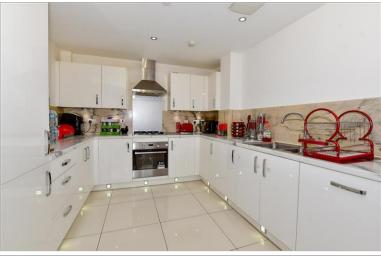

Kitchen/Diner

Lounge: 15'3 x 12'9 (4.65m x 3.89m)

### LOWER GROUND FLOOR

Kitchen/Diner: 23'1 (7.04m) x 12'8 (3.86m)

narrowing to 9'6 (2.90m)