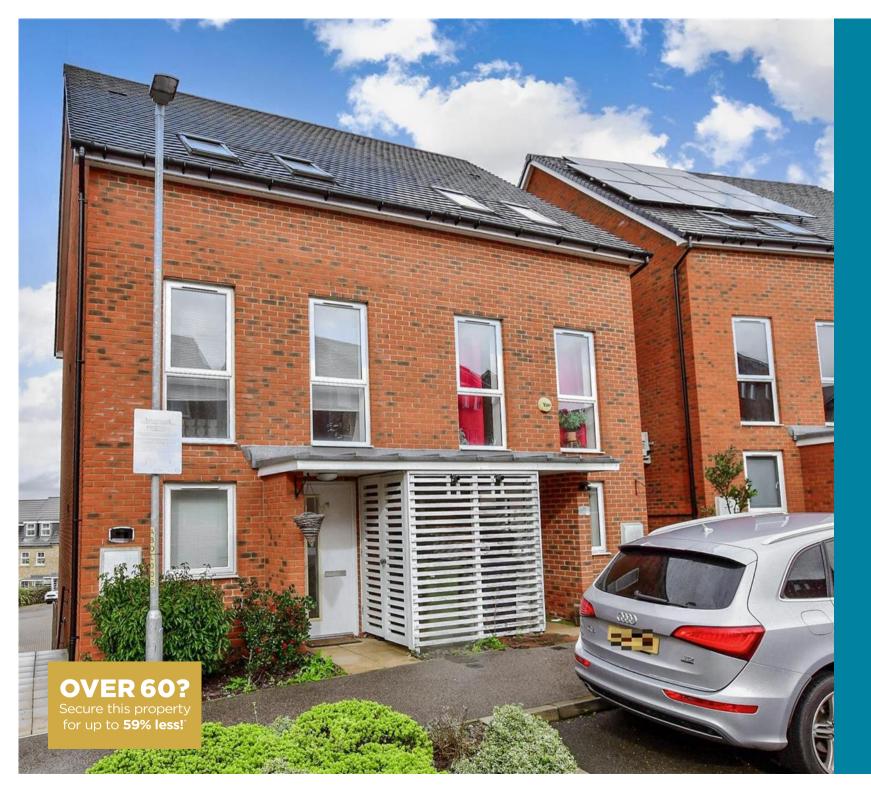

**Price £500,000** 

**Freehold** 

4x ∰ 2x 🚅 1x 🕮

Burroughs Drive, Dartford, Kent, DA1

**Ground Floor** 

Approx. 39.1 sq. metres (420.6 sq. feet)

First Floor
Approx. 39.1 sq. metres (420.6 sq. feet)

**Second Floor** 

## Main features

- Stunning contemporary semi-detached house
- Versatile accommodation over four floors
- **■** Garage en-bloc
- Central location with easy access to town centre and Dartford station
- Excellent condition throughout with manageable rear garden