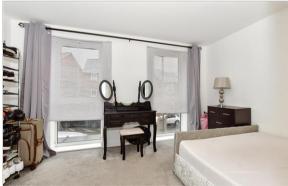

### SECOND FLOOR

Landing

Bedroom 1: 19'8 x 12'9 (6.00m x 3.89m) Shower Room: 11'4 x 9'9 (3.46m x 2.97m)