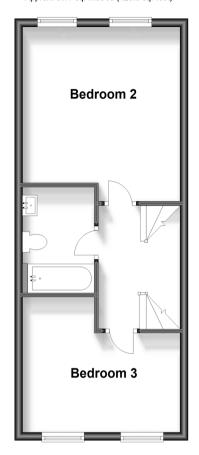

### FIRST FLOOR

Landing

Bedroom 3: 12'9 (3.89m) narrowing to 8'10

(2.69m) x 10'7 (3.23m)

Bathroom: 8'3 x 6'2 (2.52m x 1.88m) Bedroom 2: 13'4 x 12'8 (4.07m x 3.86m)