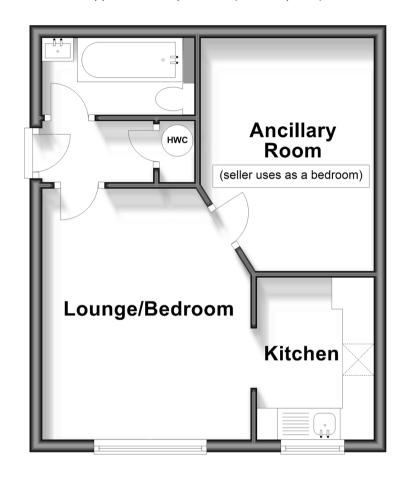

## **Accommodation**

#### TOP FLOOR

Entrance Hallway Bathroom Ancillary Room Kitchen Lounge/Bedroom

# **Top Floor**

Approx. 33.8 sq. metres (364.0 sq. feet)