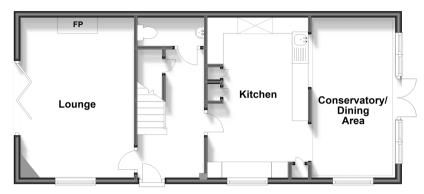

# **Accommodation**

#### GROUND FLOOR

Entrance Hall

Lounge: 17'3 x 12'1 (5.26m x 3.69m)

Cloakroom

**Kitchen**: 17'2 x 9'5 (5.24m x 2.87m)

Conservatory/Dining Area: 17'2 x 9'5 (5.24m x

2.87m)

#### FIRST FLOOR

#### Landing

Bedroom 1: 12'1 x 10'6 up to fitted wardrobes (3.69m x 3.20m)

En-Suite Shower Room: 12'0 x 3'9 (3.66m x 1.14m)

#### Bathroom

Bedroom 2: 10'2 x 9'4 (3.10m x 2.85m) Bedroom 3: 9'5 x 6'6 (2.87m x 1.98m)

### **Ground Floor**

Approx. 59.4 sq. metres (639.3 sq. feet)

### **First Floor**

Approx. 45.1 sq. metres (485.7 sq. feet)