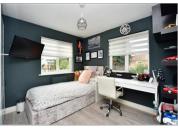

#### Bathroom

Bedroom 2: 10'2 x 9'4 (3.10m x 2.85m) Bedroom 3: 9'5 x 6'6 (2.87m x 1.98m)