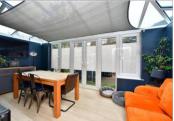

#### GROUND FLOOR

Entrance Hall

Lounge: 17'3 x 12'1 (5.26m x 3.69m)

Cloakroom

**Kitchen**: 17'2 x 9'5 (5.24m x 2.87m)

Conservatory/Dining Area: 17'2 x 9'5 (5.24m x

2.87m)