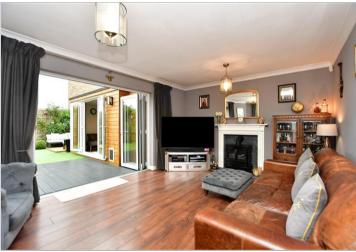

#### GROUND FLOOR

Entrance Hall

Lounge: 17'3 x 12'1 (5.26m x 3.69m)

Cloakroom

**Kitchen**: 17'2 x 9'5 (5.24m x 2.87m)

Conservatory/Dining Area: 17'2 x 9'5 (5.24m x

2.87m)