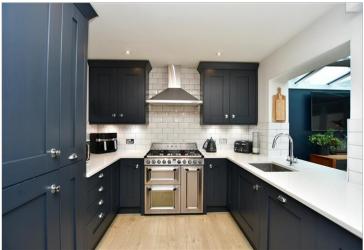

#### GROUND FLOOR

Entrance Hall

Lounge: 17'3 x 12'1 (5.26m x 3.69m)

Cloakroom

**Kitchen**: 17'2 x 9'5 (5.24m x 2.87m)

Conservatory/Dining Area: 17'2 x 9'5 (5.24m x

2.87m)