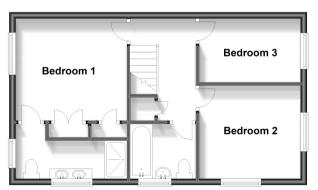

#### Landing

Bedroom 1: 12'1 x 10'6 up to fitted wardrobes (3.69m x 3.20m)

En-Suite Shower Room: 12'0 x 3'9 (3.66m x 1.14m)

#### Bathroom

Bedroom 2: 10'2 x 9'4 (3.10m x 2.85m) Bedroom 3: 9'5 x 6'6 (2.87m x 1.98m)

### **First Floor**

Approx. 45.1 sq. metres (485.7 sq. feet)