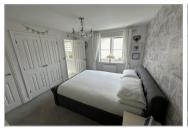

#### Landing

Bedroom 1: 12'1 x 10'6 up to fitted wardrobes (3.69m x 3.20m)

En-Suite Shower Room: 12'0 x 3'9 (3.66m x 1.14m)

#### Bathroom

Bedroom 2: 10'2 x 9'4 (3.10m x 2.85m) Bedroom 3: 9'5 x 6'6 (2.87m x 1.98m)