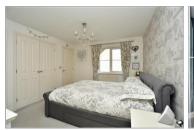

#### Landing

Bedroom 1: 12'1 x 10'6 up to fitted wardrobes (3.69m x 3.20m)

En-Suite Shower Room: 12'0 x 3'9 (3.66m x 1.14m)

#### Bathroom

Bedroom 2: 10'2 x 9'4 (3.10m x 2.85m) Bedroom 3: 9'5 x 6'6 (2.87m x 1.98m)