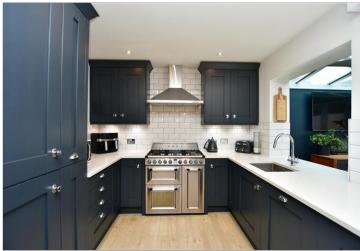

#### GROUND FLOOR

Entrance Hall

Lounge: 17'3 x 12'1 (5.26m x 3.69m)

Cloakroom

**Kitchen**: 17'2 x 9'5 (5.24m x 2.87m)

Conservatory/Dining Area: 6'2 x 5'4 (1.88m x

1.63m)