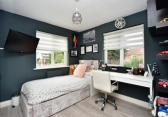

#### Bathroom

Bedroom 2: 10'2 x 9'4 (3.10m x 2.85m) Bedroom 3: 9'5 x 6'6 (2.87m x 1.98m)