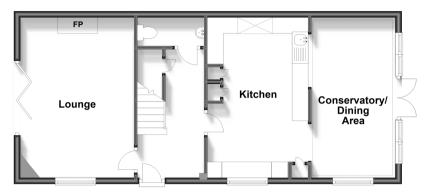

# **Accommodation**

#### GROUND FLOOR

Entrance Hall

Lounge: 17'3 x 12'1 (5.26m x 3.69m)

Cloakroom

**Kitchen**: 17'2 x 9'5 (5.24m x 2.87m)

Conservatory/Dining Area: 6'2 x 5'4 (1.88m x

1.63m)

### **Ground Floor**

Approx. 59.4 sq. metres (639.3 sq. feet)

### **First Floor**

Approx. 45.1 sq. metres (485.7 sq. feet)