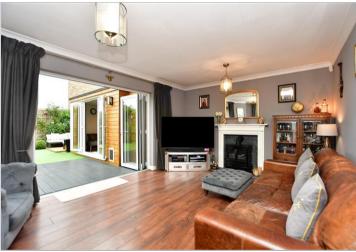

#### GROUND FLOOR

Entrance Hall

Lounge: 17'3 x 12'1 (5.26m x 3.69m)

Cloakroom

**Kitchen**: 17'2 x 9'5 (5.24m x 2.87m)

Conservatory/Dining Area: 6'2 x 5'4 (1.88m x

1.63m)