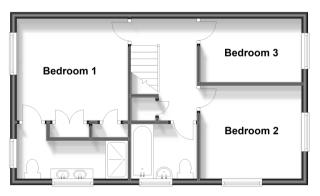

#### Landing

Bedroom 1: 12'1 x 10'6 up to fitted wardrobes (3.69m x 3.20m)

En-Suite Shower Room: 12'0 x 3'9 (3.66m x 1.14m)

#### Bathroom

Bedroom 2: 10'2 x 9'4 (3.10m x 2.85m) Bedroom 3: 9'5 x 6'6 (2.87m x 1.98m)

### **First Floor**

Approx. 45.1 sq. metres (485.7 sq. feet)