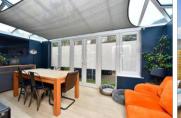

#### GROUND FLOOR

Entrance Hall

Lounge: 17'3 x 12'1 (5.26m x 3.69m)

Cloakroom

**Kitchen**: 17'2 x 9'5 (5.24m x 2.87m)

Conservatory/Dining Area: 6'2 x 5'4 (1.88m x

1.63m)