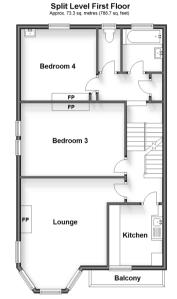

### SPLIT LEVEL FIRST FLOOR

Landing Bathroom 2 Separate Toilet

Bedroom 4: 11'9 x 11'0 (3.58m x 3.36m) Bedroom 3: 15'2 x 12'1 (4.63m x 3.69m) Lounge 1: 17'2 x 13'0 (5.24m x 3.97m)

First Floor utility Room: 9'3 x 8'0 (2.82m x 2.44m)

Balcony: 13'4 x 10'4 (4.07m x 3.15m)