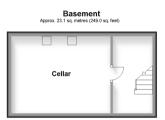

Guide Price £550,000

**Freehold** 

6x ∰ 5x 🚅 3x 🕮

Canterbury Road, Westbrook, Margate, Kent, CT9



#### Split Level Ground Floor Approx. 114.0 sq. metres (1226.8 sq. feet)











# **Accommodation**

### SPLIT LEVEL GROUND FLOOR

Hallway

Lounge: 16'8 x 16'3 (5.08m x 4.96m) Bedroom 6: 11'9 x 11'4 (3.58m x 3.46m)

En-suite Shower Room

Bedroom 5: 9'4 x 9'0 (2.85m x 2.75m)

Bathroom 1

Ground Floor Kitchen: 11'2 x 8'4 (3.41m x 2.54m) Ground Floor Utility Room: 8'3 x 7'7 (2.52m x 2.31m)

#### BASEMENT

Cellar: 12'0 x 5'9 (3.66m x 1.75m)

### SPLIT LEVEL FIRST FLOOR

Landing Bathroom 2 Separate Toilet

Bedroom 4: 11'9 x 11'0 (3.58m x 3.36m) Bedroom 3: 15'2 x 12'1 (4.63m x 3.69m) Lounge 1: 17'2 x 13'0 (5.24m x 3.97m)

First Floor utility Room: 9'3 x 8'0 (2.82m x 2.44m)

Balcony: 13'4 x 10'4 (4.07m x 3.15m)

#### SECOND FLOOR

Landing

Bedroom 1: 17'0 x 12'9 (5.19m x 3.89m) Bedroom 2: 9'8 x 8'10 (2.95m x 2.69m)

Second Floor Kitchen: 9'8 x 8'10 (2.95m x 2.69m)

B