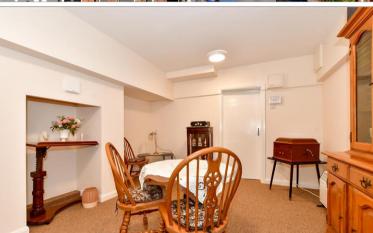

### SPLIT LEVEL GROUND FLOOR

Hallway

Lounge: 16'8 x 16'3 (5.08m x 4.96m) Bedroom 6: 11'9 x 11'4 (3.58m x 3.46m)

En-suite Shower Room

Bedroom 5: 9'4 x 9'0 (2.85m x 2.75m)

Bathroom 1

Ground Floor Kitchen: 11'2 x 8'4 (3.41m x 2.54m) Ground Floor Utility Room: 8'3 x 7'7 (2.52m x 2.31m)

#### BASEMENT

Cellar: 12'0 x 5'9 (3.66m x 1.75m)