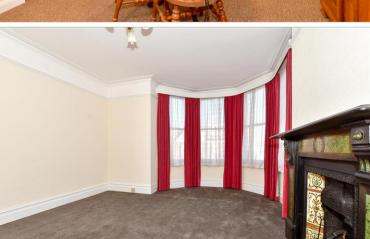

### SPLIT LEVEL FIRST FLOOR

Landing Bathroom 2 Separate Toilet

Bedroom 4: 11'9 x 11'0 (3.58m x 3.36m) Bedroom 3: 15'2 x 12'1 (4.63m x 3.69m) Lounge 1: 17'2 x 13'0 (5.24m x 3.97m)

First Floor utility Room: 9'3 x 8'0 (2.82m x 2.44m)

#### SECOND FLOOR

Landing

Bedroom 1: 17'0 x 12'9 (5.19m x 3.89m) Bedroom 2: 9'8 x 8'10 (2.95m x 2.69m)

Second Floor Kitchen: 9'8 x 8'10 (2.95m x 2.69m)

Bathroom 3