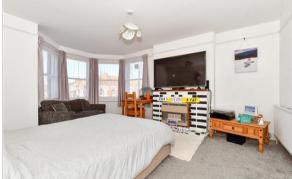

### SPLIT LEVEL FIRST FLOOR

Landing Bathroom 2 Separate Toilet

Bedroom 4: 11'9 x 11'0 (3.58m x 3.36m) Bedroom 3: 15'2 x 12'1 (4.63m x 3.69m) Lounge 1: 17'2 x 13'0 (5.24m x 3.97m)

First Floor utility Room: 9'3 x 8'0 (2.82m x 2.44m)

Balcony: 13'4 x 10'4 (4.07m x 3.15m)