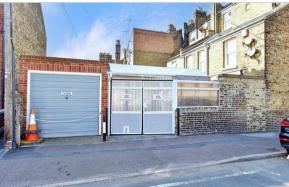

hower Room

Bedroom 5: 9'4 x 9'0 (2.85m x 2.75m)

Bathroom 1

Ground Floor Kitchen: 11'2 x 8'4 (3.41m x 2.54m) Ground Floor Utility Room: 8'3 x 7'7 (2.52m x 2.31m)

#### BASEMENT

Cellar: 12'0 x 5'9 (3.66m x 1.75m)

### SPLIT LEVEL FIRST FLOOR

Landing Bathroom 2 Separate Toilet

Bedroom 4: 11'9 x 11'0 (3.58m x 3.36m) Bedroom 3: 15'2 x 12'1 (4.63m x 3.69m) Lounge 1: 17'2 x 13'0 (5.24m x 3.97m)

First Floor utility Room: 9'3 x 8'0 (2.82m x 2.44m)

Balcony: 13'4 x 10'4 (4.07m x 3.15m)

#### SECOND FLOOR

Landing

Bedroom 1: 17'0 x 12'9 (5.19m x 3.89m) Bedroom 2: 9'8 x 8'10 (2.95m x 2.69m)

Second Floor Kitchen: 9'8 x 8'10 (2.95m x 2.69m)

Bathroom 3

### THIRD FLOOR

Loft Room: 13'2 x 12'8 (4.02m x 3.86m)

En-suite Shower Room

## OUTSIDE

Garage

**Enclosed Courtyard Garden** 















## **Main features**

- Period home oozing with period features
- views to Westbrook Bay
- Car Port and valuable off road parking
- Versatile accommodation, you could live in one part and enjoy rental income from another part of the property
- Just a short walk to Margate Train Station, Dreamland and the beach



## **Nearest Schools**

Primary Schools: Garlinge Primary and Nursery 0.7 miles, St Gregory's Catholic Primary, Margate 1.0 miles, Margate, Holy Trinity and St John's C of E Primary 1.1 miles



## **Transport Information**

Train Stations: Margate 0.3 miles, Westgate-on-Sea 1.5 miles, Birchington-On-Sea 3.2 miles



### **Address**

Canterbury Road, Westbrook, Margate, Kent, CT9



### **Directions**

For directions to this property please contact us.





Call Cliftonville Bra