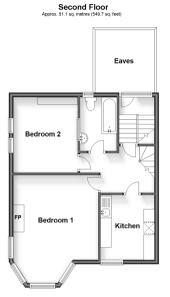

#### SECOND FLOOR

Landing

Bedroom 1: 17'0 x 12'9 (5.19m x 3.89m) Bedroom 2: 9'8 x 8'10 (2.95m x 2.69m)

Second Floor Kitchen: 9'8 x 8'10 (2.95m x 2.69m)

Bathroom 3