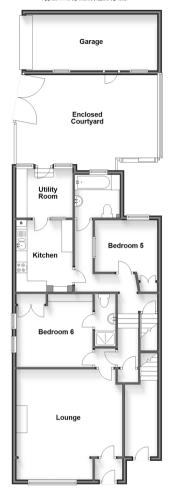

### SPLIT LEVEL GROUND FLOOR

Hallway

Lounge: 16'8 x 16'3 (5.08m x 4.96m) Bedroom 6: 11'9 x 11'4 (3.58m x 3.46m)

En-suite Shower Room

Bedroom 5: 9'4 x 9'0 (2.85m x 2.75m)

Bathroom 1

Ground Floor Kitchen: 11'2 x 8'4 (3.41m x 2.54m) Ground Floor Utility Room: 8'3 x 7'7 (2.52m x 2.31m)

## OUTSIDE

Garage

**Enclosed Courtyard Garden** 