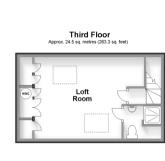

Guide Price £550,000

**Freehold** 

6x ∰ 5x 🚅 3x 🕮

Canterbury Road, Westbrook, Margate, Kent, CT9



#### Split Level Ground Floor Approx. 114.0 sq. metres (1226.8 sq. feet)











# **Accommodation**

### SPLIT LEVEL GROUND FLOOR

Hallway

Lounge: 16'8 x 16'3 (5.08m x 4.96m) Bedroom 6: 11'9 x 11'4 (3.58m x 3.46m)

En-suite Shower Room

Bedroom 5: 9'4 x 9'0 (2.85m x 2.75m)

Bathroom 1

Ground Floor Kitchen: 11'2 x 8'4 (3.41m x 2.54m) Ground Floor Utility Room: 8'3 x 7'7 (2.52m x 2.31m)

#### BASEMENT

Cellar: 12'0 x 5'9 (3.66m x 1.75m)

### SPLIT LEVEL FIRST FLOOR

Landing Bathroom 2 Separate Toilet

Bedroom 4: 11'9 x 11'0 (3.58m x 3.36m) Bedroom 3: 15'2 x 12'1 (4.63m x 3.69m) Lounge 1: 17'2 x 13'0 (5.24m x 3.97m)

First Floor utility Room: 9'3 x 8'0 (2.82m x 2.44m)

Balcony: 13'4 x 10'4 (4.07m x 3.15m)

#### SECOND FLOOR

Landing

Bedroom 1: 17'0 x 12'9 (5.19m x 3.89m) Bedroom 2: 9'8 x 8'10 (2.95m x 2.69m)

Second Floor Kitchen: 9'8 x 8'10 (2.95m x 2.69m)

Bathroo