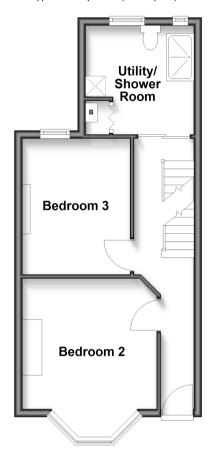

#### **GROUND FLOOR**

Hallway

Bedroom 2: 13'4 x 11'1 (4.07m x 3.38m)

Bedroom 3: 11'2 x 9'1 (3.41m x 2.77m) Utility/Shower Room: 9'0 x 8'4 (2.75m

x 2.54m)

#### **Ground Floor**

Approx. 37.0 sq. metres (398.6 sq. feet)