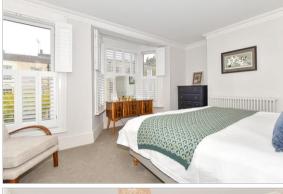

## SPLIT LEVEL FIRST FLOOR

Landing

Bedroom 4 (dressing room): 13'5 x 8'1

(4.09m x 2.47m)

Bedroom 1: 14'6 x 10'6 (4.42m x

3.20m)

Bathroom: 9'2 x 9'0 (2.80m x 2.75m)