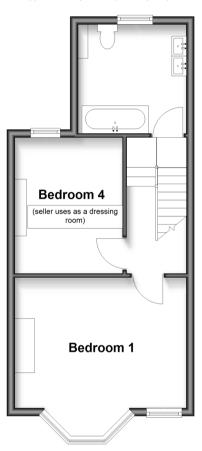

## SPLIT LEVEL FIRST FLOOR

Landing

Bedroom 4 (dressing room): 13'5 x 8'1

(4.09m x 2.47m)

Bedroom 1: 14'6 x 10'6 (4.42m x

3.20m)

Bathroom: 9'2 x 9'0 (2.80m x 2.75m)

# Split Level First Floor Approx. 37.6 sq. metres (404.5 sq. feet)