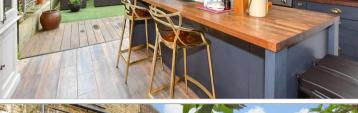

### LOWER GROUND FLOOR

Lounge/Diner: 21'7 x 14'2 (6.58m x

4.32m)

Kitchen: 13'8 x 8'10 (4.17m x 2.69m)

# **Main features**

- Well presented throughout and ready for you to move straight into
- Spread over three floors
- Bi-fold doors opening out to sunny rear garden from the kitchen ideal for entertaining
- Amazing bathroom to relax in at the end of the day
- Walking distance to park and Margate sandy beaches, restaurants and shops