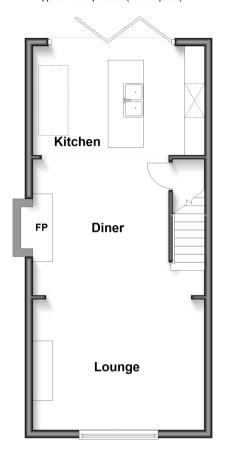

### LOWER GROUND FLOOR

Lounge/Diner: 21'7 x 14'2 (6.58m x

4.32m)

Kitchen: 13'8 x 8'10 (4.17m x 2.69m)

# **Lower Ground Floor**

Approx. 41.8 sq. metres (450.3 sq. feet)