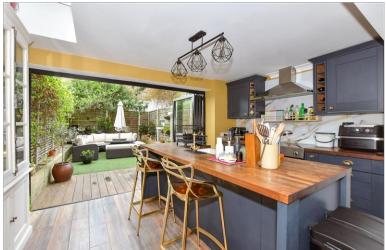

### LOWER GROUND FLOOR

Lounge/Diner: 21'7 x 14'2 (6.58m x

4.32m)

Kitchen: 13'8 x 8'10 (4.17m x 2.69m)

# **Main features**

- Well presented throughout and ready for you to move straight into
- Spread over three floors
- Bi-fold doors opening out to sunny rear garden from the kitchen ideal for entertaining
- Amazing bathroom to relax in at the end of the day
- Walking distance to park and Margate sandy beaches, restaurants and shops