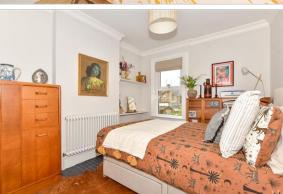

#### **GROUND FLOOR**

Hallway

Bedroom 2: 13'4 x 11'1 (4.07m x 3.38m)

Bedroom 3: 11'2 x 9'1 (3.41m x 2.77m) Utility/Shower Room: 9'0 x 8'4 (2.75m

x 2.54m)

## SPLIT LEVEL FIRST FLOOR

Landing

Bedroom 4 (dressing room): 13'5 x 8'1

(4.09m x 2.47m)

Bedroom 1: 14'6 x 10'6 (4.42m x

3.20m)

Bathroom: 9'2 x 9'0 (2.80m x 2.75m)