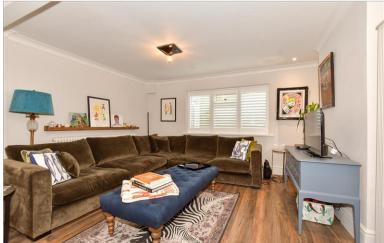

### LOWER GROUND FLOOR

Lounge/Diner: 21'7 x 14'2 (6.58m x

4.32m)

Kitchen: 13'8 x 8'10 (4.17m x 2.69m)