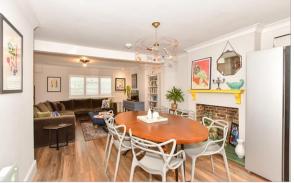

### LOWER GROUND FLOOR

Lounge/Diner: 21'7 x 14'2 (6.58m x

4.32m)

Kitchen: 13'8 x 8'10 (4.17m x 2.69m)