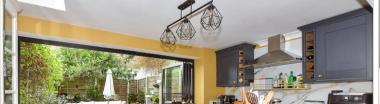

### LOWER GROUND FLOOR

Lounge/Diner: 21'7 x 14'2 (6.58m x

4.32m)

Kitchen: 13'8 x 8'10 (4.17m x 2.69m)

# **Main features**

- Well presented throughout and ready for you to move straight into
- Spread over three floors
- Bi-fold doors opening out to sunny rear garden from the kitchen ideal for entertaining
- Amazing bathroom to relax in at the end of the day
- Walking distance to park and Margate sandy beaches, restaurants and shops