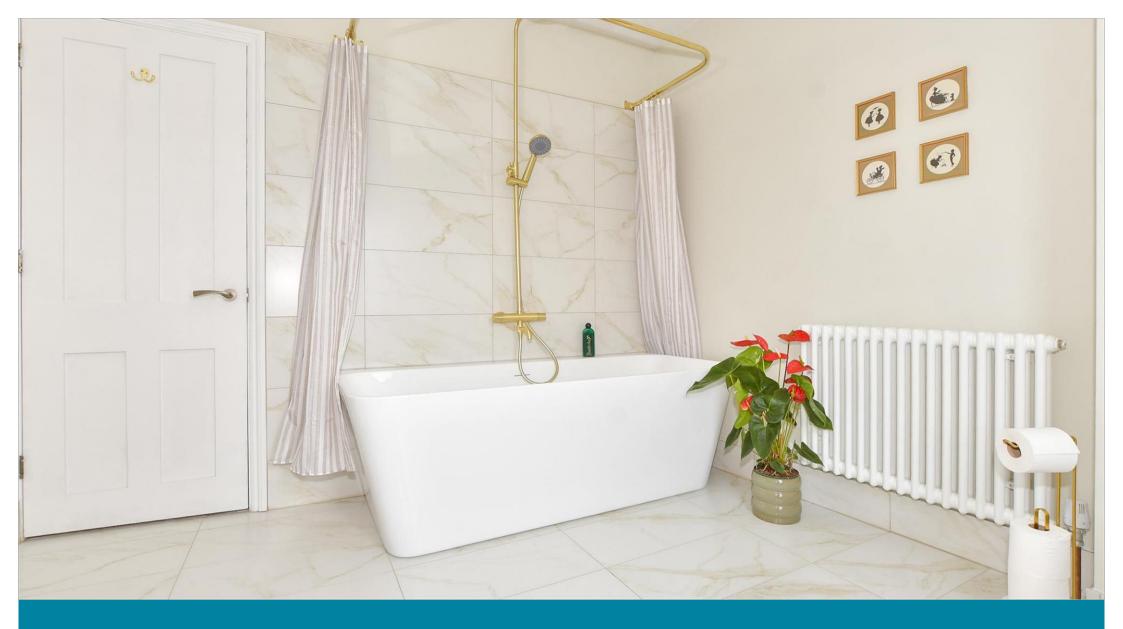

## SPLIT LEVEL FIRST FLOOR

Landing

Bedroom 4 (dressing room): 13'5 x 8'1

(4.09m x 2.47m)

Bedroom 1: 14'6 x 10'6 (4.42m x

3.20m)

Bathroom: 9'2 x 9'0 (2.80m x 2.75m)

# **Main features**

- Well presented throughout and ready for you to move straight into
- Spread over three floors
- Bi-fold doors opening out to sunny rear garden from the kitchen ideal for entertaining
- Amazing bathroom to relax in at the end of the day
- Walking distance to park and Margate sandy beaches, restaurants and shops