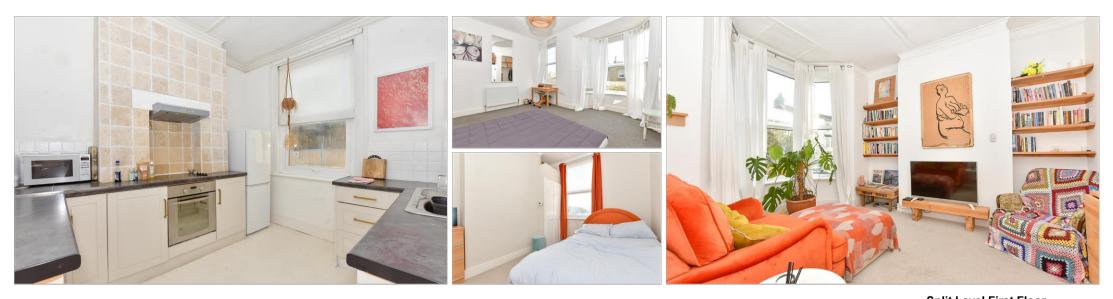

### **FIRST FLOOR**

Hallway

Lounge: 11'8 into bay x 11'0 (3.56m x 3.36m) Kitchen: 10'9 x 9'1 (3.28m x 2.77m)

#### SPLIT LEVEL FIRST FLOOR

Bathroom : 10'4 x 5'7 (3.15m x 1.70m) Bedroom 1: 15'5 x 14'2 (4.70m x 4.32m) Bedroom 2: 10'3 x 8'5 (3.13m x 2.57m)