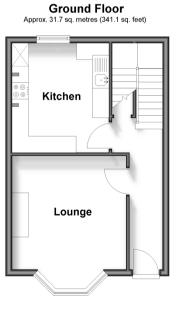

### **FIRST FLOOR**

Hallway

Lounge: 11'8 into bay x 11'0 (3.56m x 3.36m) Kitchen: 10'9 x 9'1 (3.28m x 2.77m)