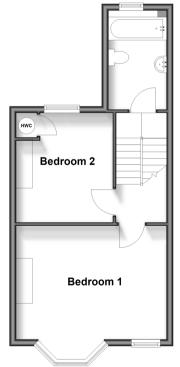

#### SPLIT LEVEL FIRST FLOOR

Bathroom : 10'4 x 5'7 (3.15m x 1.70m) Bedroom 1: 15'5 x 14'2 (4.70m x 4.32m) Bedroom 2: 10'3 x 8'5 (3.13m x 2.57m)