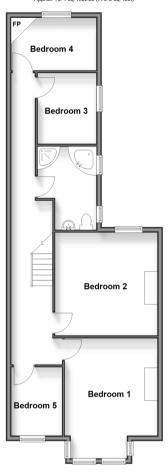

#### SPLIT LEVEL FIRST FLOOR

Landing

Bedroom 1: 15'4 x 11'2 (4.68m x 3.41m)

Bedroom 2: 13'0 x 12'8 (3.97m x 3.86m)

Bedroom 3: 10'7 x 7'4 (3.23m x 2.24m) Bedroom 4: 8'5 x 7'8 (2.57m x 2.34m)

Bedroom 5: 8'4 x 6'9 (2.54m x 2.06m)

Bathroom