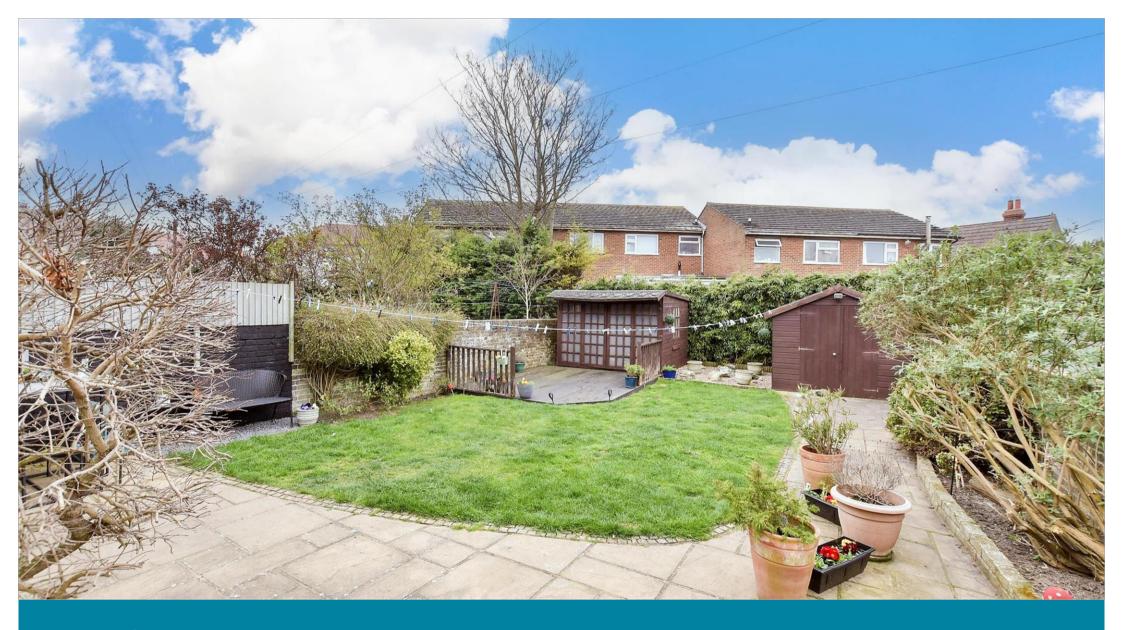

#### **OUTSIDE**

Front Garden

Off Road Parking

Rear Garden

0

- Stunning period home oozing with character
- Off road parking
- Sunny and secluded rear garden
- The Victorian decorative panelling to dado height in hallway and landing is superb
- Masses of space for everyone makes this a perfect home for a growing family
- Walking distance to local Park, schools, restaurants and shops