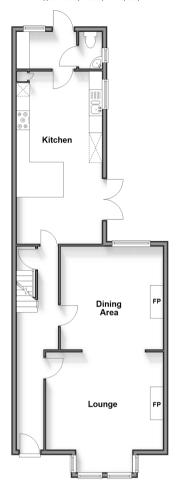

# Split Level Ground Floor Approx. 72.4 sq. metres (779.3 sq. feet)

Split Level First Floor

### SPLIT LEVEL GROUND FLOOR

Entrance Hallway

Lounge: 15'5 x 14'6 into bay (4.70m x 4.42m) Dining Area: 13'4 x 12'9 (4.07m x 3.89m) Kitchen: 21'5 x 10'7 (6.53m x 3.23m)

Utility Room Cloakroom