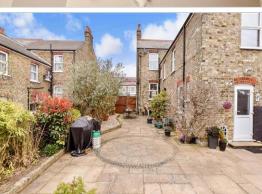

#### **OUTSIDE**

Front Garden

Off Road Parking

Rear Garden

0

- Stunning period home oozing with character
- Off road parking
- Sunny and secluded rear garden
- The Victorian decorative panelling to dado height in hallway and landing is superb
- Masses of space for everyone makes this a perfect home for a growing family
- Walking distance to local Park, schools, restaurants and shops