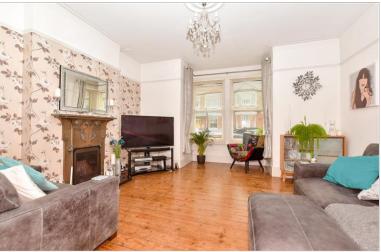

### SPLIT LEVEL GROUND FLOOR

Entrance Hallway

Lounge: 15'5 x 14'6 into bay (4.70m x 4.42m) Dining Area: 13'4 x 12'9 (4.07m x 3.89m) Kitchen: 21'5 x 10'7 (6.53m x 3.23m)

Utility Room Cloakroom