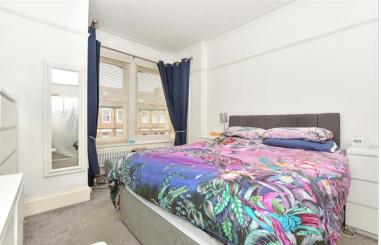

#### SPLIT LEVEL FIRST FLOOR

Landing

Bedroom 1: 15'4 x 11'2 (4.68m x 3.41m)

Bedroom 2: 13'0 x 12'8 (3.97m x 3.86m)

Bedroom 3: 10'7 x 7'4 (3.23m x 2.24m) Bedroom 4: 8'5 x 7'8 (2.57m x 2.34m)

Bedroom 5: 8'4 x 6'9 (2.54m x 2.06m)