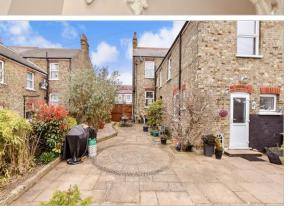

#### **OUTSIDE**

Front Garden

Off Road Parking

Rear Garden

0

- Stunning period home oozing with character
- Off road parking
- Sunny and secluded rear garden
- The Victorian decorative panelling to dado height in hallway and landing is superb
- Masses of space for everyone makes this a perfect home for a growing family
- Walking distance to local Park, schools, restaurants and shops