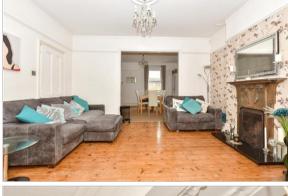

### SPLIT LEVEL GROUND FLOOR

Entrance Hallway

Lounge: 15'5 x 14'6 into bay (4.70m x 4.42m) Dining Area: 13'4 x 12'9 (4.07m x 3.89m) Kitchen: 21'5 x 10'7 (6.53m x 3.23m)

Utility Room Cloakroom