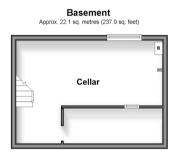

**Price £500,000** 

**Freehold** 

5x 🕮 1x 🚅 1x 🕮

Approach Road, Margate, Kent, CT9



# Split Level Ground Floor Approx. 72.4 sq. metres (779.3 sq. feet)





Split Level First Floor



## **Accommodation**

### SPLIT LEVEL GROUND FLOOR

Entrance Hallway

Lounge: 15'5 x 14'6 into bay (4.70m x 4.42m) Dining Area: 13'4 x 12'9 (4.07m x 3.89m) Kitchen: 21'5 x 10'7 (6.53m x 3.23m)

Utility Room Cloakroom

#### **BASEMENT**

Cellar: 18'8 x 7'9 (5.69m x 2.36m)

#### SPLIT LEVEL FIRST FLOOR

Landing

Bedroom 1: 15'4 x 11'2 (4.68m x 3.41m)

Bedroom 2: 13'0 x 12'8 (3.97m x 3.86m)

Bedroom 3: 10'7 x 7'4 (3.23m x 2.24m) Bedroom 4: 8'5 x 7'8 (2.57m x 2.34m)

Bedroom 5: 8'4 x 6'9 (2.54m x 2.06m)

Bathroom

#### **OUTSIDE**

Front Garden

Off Road Parking

Rear Garden



0

















- Stunning period home oozing with character
- Off road parking
- Sunny and secluded rear garden
- The Victorian decorative panelling to dado height in hallway and landing