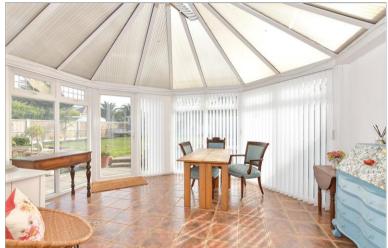

#### Hallway

Dining Room/Study: 15'4 x 13'4 (4.68m x 4.07m)

Lounge: 15'9 x 14'7 (4.80m x 4.45m) Kitchen/Breakfast Room: 14'7 x 10'4 (4.45m x 3.15m)

Conservatory: 14'5 x 13'1 (4.40m x 3.99m) Utility Room Cloakroom