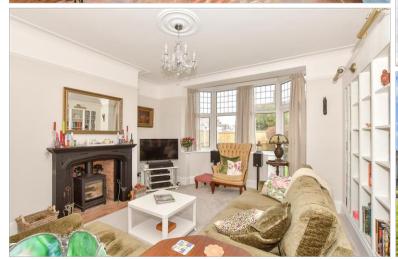

#### Hallway

Dining Room/Study: 15'4 x 13'4 (4.68m x 4.07m)

Lounge: 15'9 x 14'7 (4.80m x 4.45m) Kitchen/Breakfast Room: 14'7 x 10'4 (4.45m x 3.15m)

Conservatory: 14'5 x 13'1 (4.40m x 3.99m) Utility Room Cloakroom