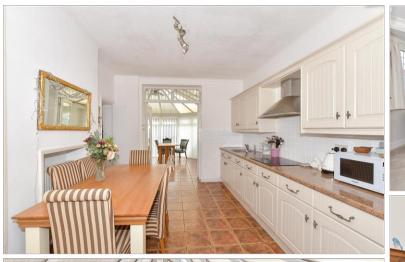

#### Hallway

Dining Room/Study: 15'4 x 13'4 (4.68m x 4.07m)

Lounge: 15'9 x 14'7 (4.80m x 4.45m) Kitchen/Breakfast Room: 14'7 x 10'4 (4.45m x 3.15m)

Conservatory: 14'5 x 13'1 (4.40m x 3.99m) Utility Room Cloakroom