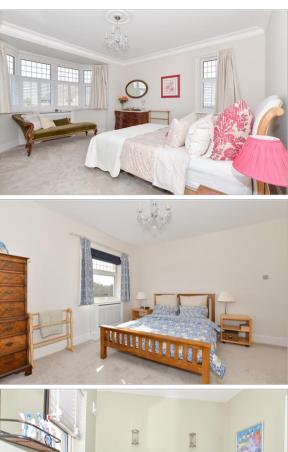

# FIRST FLOOR

Landing Bathroom : 8'7 x 7'5 (2.62m x 2.26m) Bedroom 1: 15'4 x 13'1 (4.68m x 3.99m) Bedroom 2: 12'8 x 12'3 (3.86m x 3.74m) Bedroom 3: 13'8 x 10'8 (4.17m x 3.25m) Bedroom 4: 11'0 x 6'4 (3.36m x 1.93m)