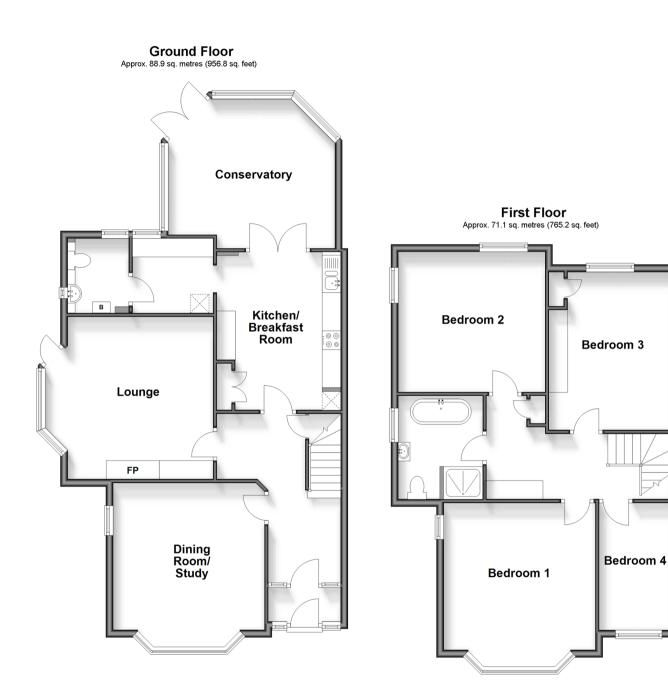

# Accommodation

### GROUND FLOOR

Entrance Porch

#### Hallway

Dining Room/Study: 15'4 x 13'4 (4.68m x 4.07m)

Lounge: 15'9 x 14'7 (4.80m x 4.45m) Kitchen/Breakfast Room: 14'7 x 10'4 (4.45m x 3.15m)

Conservatory: 14'5 x 13'1 (4.40m x 3.99m) Utility Room Cloakroom

# FIRST FLOOR

Landing Bathroom : 8'7 x 7'5 (2.62m x 2.26m) Bedroom 1: 15'4 x 13'1 (4.68m x 3.99m) Bedroom 2: 12'8 x 12'3 (3.86m x 3.74m) Bedroom 3: 13'8 x 10'8 (4.17m x 3.25m) Bedroom 4: 11'0 x 6'4 (3.36m x 1.93m)

## OUTSIDE

Front Garden Garage Off Road Parking Rear Garden