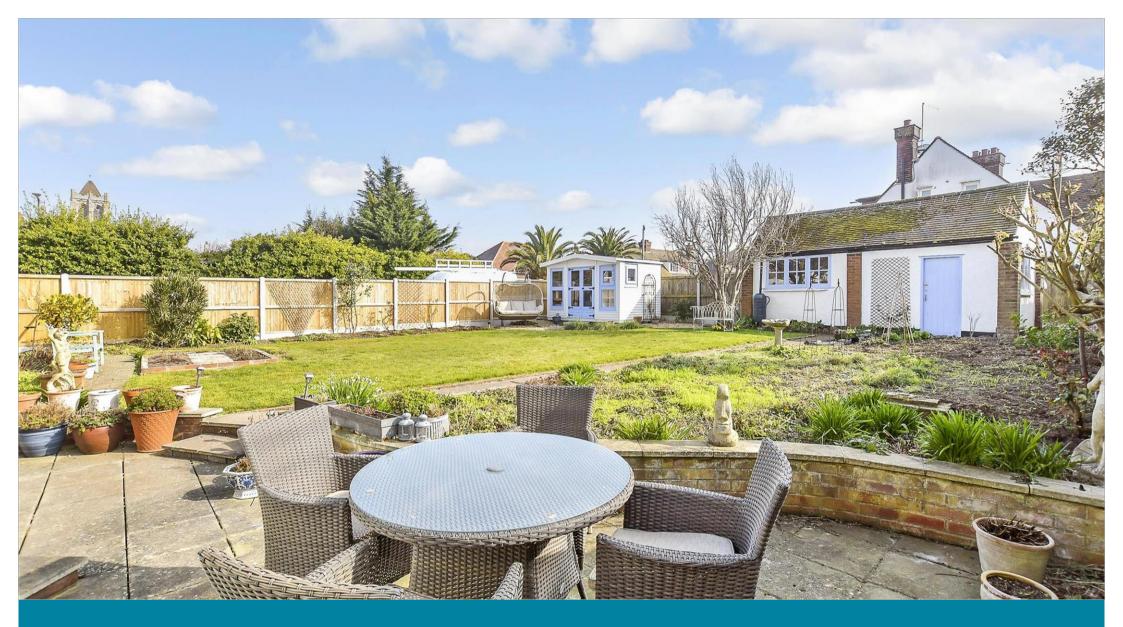

## OUTSIDE

Front Garden Garage Off Road Parking Rear Garden

## **Main features**

- Fantastic family house situated on a corner plot in a great location, off road parking and garage
- Kitchen/Breakfast room and conservatory ideal for entertaining friends and family
- Spacious throughout and ready for you to move straight in and enjoy your new home
- Dining room currently being used as a study ideal if you work from home
- Close to schools and bus routes