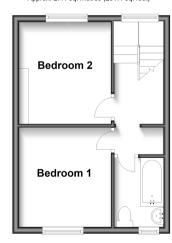

#### **FIRST FLOOR**

Landing

Bedroom 1: 10'1 x 9'8 (3.08m x 2.95m) Bedroom 2: 10'1 x 9'2 (3.08m x 2.80m) Bathroom : 7'1 x 4'6 (2.16m x 1.37m)

# Ground Floor Approx. 33.8 sq. metres (363.6 sq. feet)

First Floor
Approx. 27.1 sg. metres (291.4 sg. feet)