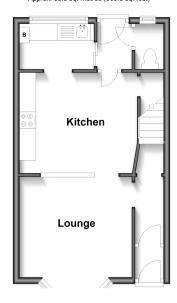

## **Accommodation**

#### **GROUND FLOOR**

Hallway

Kitchen: 11'9 x 9'11 (3.58m x 3.02m) Lounge: 10'0 x 9'11 (3.05m x 3.02m) Utility Room: 7'4 x 4'4 (2.24m x 1.32m)

Cloakroom

#### **OUTSIDE**

Courtyard Garden

# Ground Floor Approx. 33.8 sq. metres (363.6 sq. feet)

First Floor
Approx. 27.1 sg. metres (291.4 sg. feet)