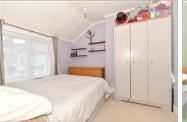

#### **FIRST FLOOR**

Landing

Bedroom 1: 10'1 x 9'8 (3.08m x 2.95m) Bedroom 2: 10'1 x 9'2 (3.08m x 2.80m) Bathroom : 7'1 x 4'6 (2.16m x 1.37m)