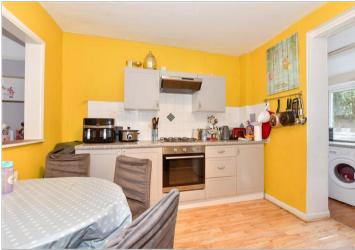

#### **GROUND FLOOR**

Hallway

Kitchen: 11'9 x 9'11 (3.58m x 3.02m) Lounge: 10'0 x 9'11 (3.05m x 3.02m) Utility Room: 7'4 x 4'4 (2.24m x 1.32m)

Cloakroom