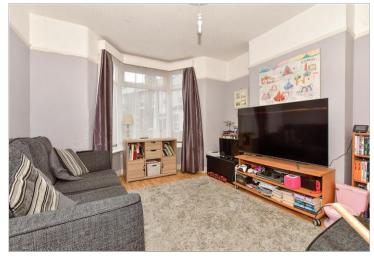

#### **GROUND FLOOR**

Hallway

Kitchen: 11'9 x 9'11 (3.58m x 3.02m) Lounge: 10'0 x 9'11 (3.05m x 3.02m) Utility Room: 7'4 x 4'4 (2.24m x 1.32m)

Cloakroom