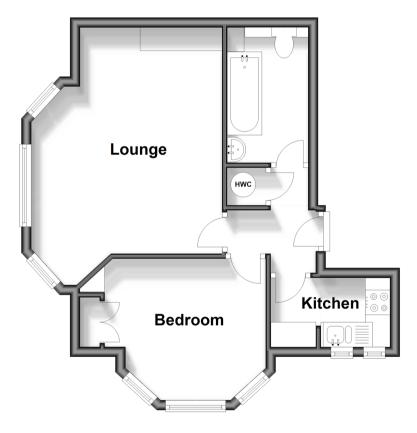

## Accommodation

## SECOND FLOOR

Hallway Lounge: 14'7 x 12'7 (4.45m x 3.84m) Bedroom : 12'4 x 9'1 (3.76m x 2.77m) Bathroom Kitchen: 7'8 x 4'3 (2.34m x 1.30m) Second Floor

Approx. 38.4 sq. metres (413.1 sq. feet)