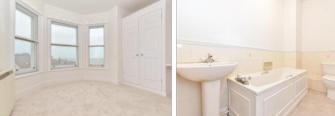

## SECOND FLOOR

Hallway Lounge: 14'7 x 12'7 (4.45m x 3.84m) Bedroom : 12'4 x 9'1 (3.76m x 2.77m) Bathroom Kitchen: 7'8 x 4'3 (2.34m x 1.30m) Second Floor

Approx. 38.4 sq. metres (413.1 sq. feet)