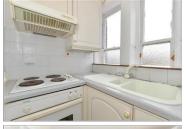

## SECOND FLOOR

Hallway Lounge: 14'7 x 12'7 (4.45m x 3.84m) Bedroom : 12'4 x 9'1 (3.76m x 2.77m) Bathroom Kitchen: 7'8 x 4'3 (2.34m x 1.30m) Second Floor

Approx. 38.4 sq. metres (413.1 sq. feet)