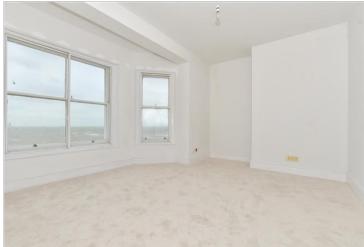

## **Main features**

- Second floor apartment
- Amazing panoramic sea views
- Chain free in arguably the best position in this building
- Short stroll to Margate main sands and Westbrook sandy beach
- Margate mainline train station and Dreamland close by

## SECOND FLOOR

Hallway Lounge: 14'7 x 12'7 (4.45m x 3.84m) Bedroom : 12'4 x 9'1 (3.76m x 2.77m) Bathroom Kitchen: 7'8 x 4'3 (2.34m x 1.30m) Second Floor

Approx. 38.4 sq. metres (413.1 sq. feet)