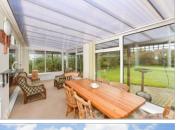

## **Main features**

- Popular Avenues location and walking distance to the sea
- No onward chain
- Amazing well established sunny rear garden
- Conservatory to sit and relax
- Solar panels to keep the bills down
- Garage and off road parking

#### Entrance Porch

Hallway

Separate Toilet

Shower Room : 5'9 x 5'8 (1.75m x 1.73m) Kitchen: 11'0 x 10'0 (3.36m x 3.05m) Lounge: 16'10 x 12'1 (5.13m x 3.69m) Conservatory: 20'2 x 8'1 (6.15m x 2.47m) Bedroom 1: 12'2 x 9'3 (3.71m x 2.82m) Bedroom 2: 10'11 x 10'7 (3.33m x 3.23m) Bedroom 3: 9'10 x 9'3 (3.00m x 2.82m)