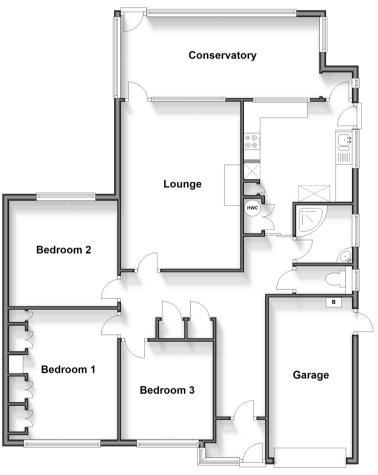

## Accommodation

#### **GROUND FLOOR**

#### Entrance Porch

Hallway

Separate Toilet

Shower Room : 5'9 x 5'8 (1.75m x 1.73m) Kitchen: 11'0 x 10'0 (3.36m x 3.05m) Lounge: 16'10 x 12'1 (5.13m x 3.69m) Conservatory: 20'2 x 8'1 (6.15m x 2.47m) Bedroom 1: 12'2 x 9'3 (3.71m x 2.82m) Bedroom 2: 10'11 x 10'7 (3.33m x 3.23m) Bedroom 3: 9'10 x 9'3 (3.00m x 2.82m)

#### OUTSIDE

Front Garden Off Road Parking Garage Rear Garden