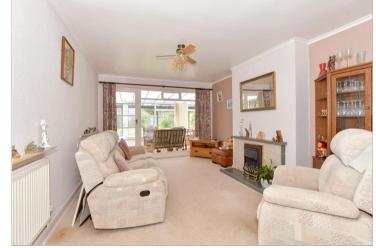

#### Entrance Porch

Hallway

Separate Toilet

Shower Room : 5'9 x 5'8 (1.75m x 1.73m) Kitchen: 11'0 x 10'0 (3.36m x 3.05m) Lounge: 16'10 x 12'1 (5.13m x 3.69m) Conservatory: 20'2 x 8'1 (6.15m x 2.47m) Bedroom 1: 12'2 x 9'3 (3.71m x 2.82m) Bedroom 2: 10'11 x 10'7 (3.33m x 3.23m) Bedroom 3: 9'10 x 9'3 (3.00m x 2.82m)