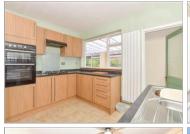

#### Entrance Porch

Hallway

Separate Toilet

Shower Room : 5'9 x 5'8 (1.75m x 1.73m) Kitchen: 11'0 x 10'0 (3.36m x 3.05m) Lounge: 16'10 x 12'1 (5.13m x 3.69m) Conservatory: 20'2 x 8'1 (6.15m x 2.47m) Bedroom 1: 12'2 x 9'3 (3.71m x 2.82m) Bedroom 2: 10'11 x 10'7 (3.33m x 3.23m) Bedroom 3: 9'10 x 9'3 (3.00m x 2.82m)