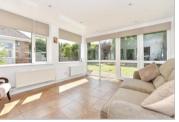

#### **GROUND FLOOR**

**Entrance Porch** 

Hallway

Lounge: 23'8 x 11'9 (7.22m x 3.58m) Kitchen: 12'9 x 9'8 (3.89m x 2.95m) Dining Area: 8'9 x 7'8 (2.67m x 2.34m) Garden Room: 15'2 x 11'9 (4.63m x

3.58m)

**Shower Room** 