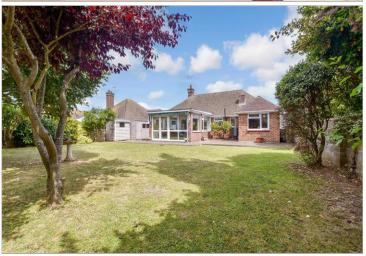

**Guide Price** £500,000

**Freehold** 

2x 🕮 1x 😅 1x 🕮

Princes Gardens, Margate, Kent, CT9















## Main features

- No onward chain complications
- **■** Highly desirable location
- Plenty of space for entertaining
- With a little change in the configuration this could be 3 bedrooms
- Friends and family are going to love visiting and enjoying the sunny rear garden with you

## **Accommodation**

#### **GROUND FLOOR**

**Entrance Porch** 

Hallway

Lounge: 23'8 x 11'9 (7.22m x 3.58m) Kitchen: 12'9 x 9'8 (3.89m x 2.95m) Dining Area: 8'9 x 7'8 (2.67m x 2.34m) Garden Room: 15'2 x 11'9 (4.63m x

3.58m)

**Shower Room** 

Bedroom 1: 12'9 x 12'4 (3.89m x

3.76m)

Bedroom 2: 10'9 x 8'8 (3.28m x 2.64m)

## OUTSIDE

Front Garden

Garage

Off Road Parking

Rear Garden



# Call Cliftonville - 01843 227447 ■ wardsofkent.co.uk

- A private rental licensing scheme applies to some properties in t