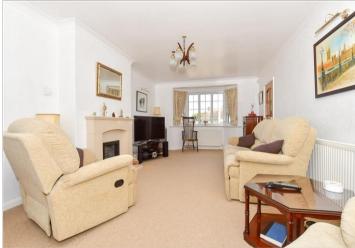

#### **GROUND FLOOR**

**Entrance Porch** 

Hallway

Lounge: 23'8 x 11'9 (7.22m x 3.58m) Kitchen: 12'9 x 9'8 (3.89m x 2.95m) Dining Area: 8'9 x 7'8 (2.67m x 2.34m) Garden Room: 15'2 x 11'9 (4.63m x

3.58m)

**Shower Room** 