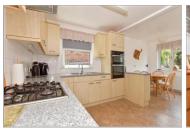

#### **GROUND FLOOR**

**Entrance Porch** 

Hallway

Lounge: 23'8 x 11'9 (7.22m x 3.58m) Kitchen: 12'9 x 9'8 (3.89m x 2.95m) Dining Area: 8'9 x 7'8 (2.67m x 2.34m) Garden Room: 15'2 x 11'9 (4.63m x

3.58m)

**Shower Room** 