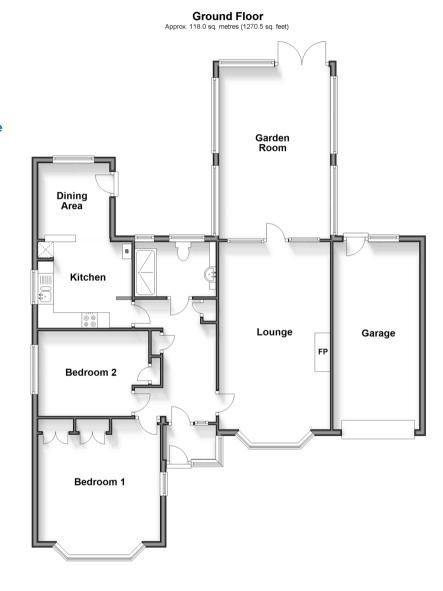

#### **GROUND FLOOR**

**Entrance Porch** 

Hallway

Lounge: 23'8 x 11'9 (7.22m x 3.58m) Kitchen: 12'9 x 9'8 (3.89m x 2.95m) Dining Area: 8'9 x 7'8 (2.67m x 2.34m) Garden Room: 15'2 x 11'9 (4.63m x

3.58m)

**Shower Room** 

Bedroom 1: 12'9 x 12'4 (3.89m x

3.76m)

Bedroom 2: 10'9 x 8'8 (3.28m x 2.64m)