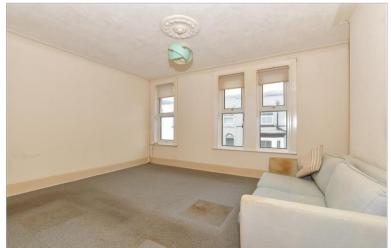

## SPLIT LEVEL GROUND FLOOR

Landing 3.05m) Bedroom 2: 11'5 x 9'11 (3.48m x 3.02m)

**FIRST FLOOR** 

Bathroom : 11'7 x 5'8 (3.53m x 1.73m)