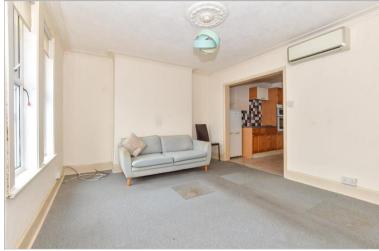

### Hallway

Lounge (being used as bedroom): 11'8 x Bedroom 1: 13'0 x 10'0 (3.97m x 11'3 (3.56m x 3.43m)

Dining Area : 15'3 x 11'6 (4.65m x 3.51m)

Kitchen 1: 9'5 x 5'11 (2.87m x 1.80m) Shower Room 1

## Landing

Guest Area: 15'3 x 11'6 (4.65m x 3.51m) Kitchen: 8'10 x 8'0 (2.69m x 2.44m) Shower Room