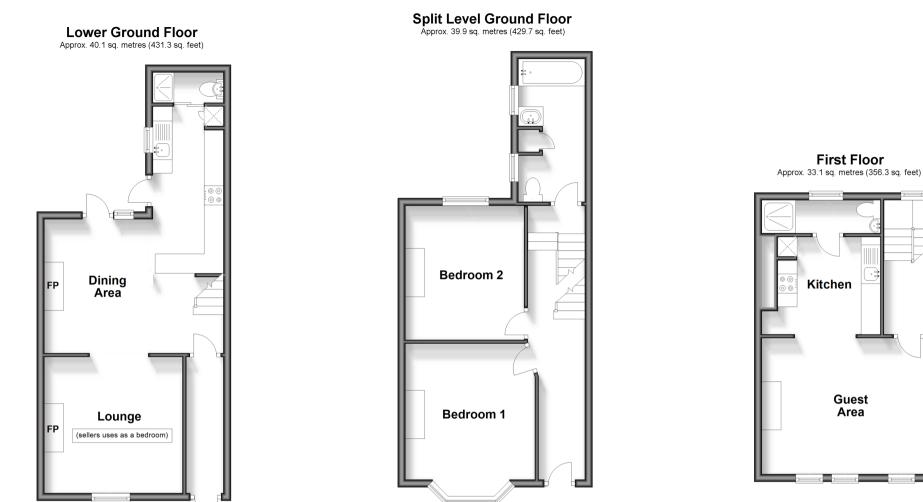

# Accommodation

## LOWER GROUND FLOOR

### Hallway

Lounge (being used as bedroom): 11'8 x Bedroom 1: 13'0 x 10'0 (3.97m x 11'3 (3.56m x 3.43m)

Dining Area : 15'3 x 11'6 (4.65m x 3.51m)

Kitchen 1: 9'5 x 5'11 (2.87m x 1.80m) Shower Room 1

## SPLIT LEVEL GROUND FLOOR

Landing 3.05m) Bedroom 2: 11'5 x 9'11 (3.48m x 3.02m)

**FIRST FLOOR** 

Bathroom : 11'7 x 5'8 (3.53m x 1.73m)

## Landing

Guest Area: 15'3 x 11'6 (4.65m x 3.51m) Kitchen: 8'10 x 8'0 (2.69m x 2.44m) Shower Room

## OUTSIDE

Courtyard Garden

Appliances & services are untested, dimensions are approximate and floor plans are not to scale less,