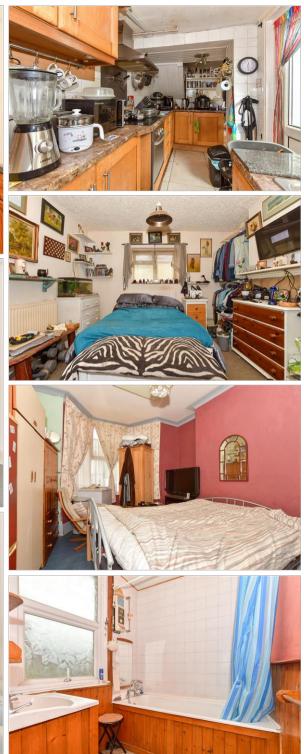

### Hallway

Lounge (being used as bedroom): 11'8 x Bedroom 1: 13'0 x 10'0 (3.97m x 11'3 (3.56m x 3.43m)

Dining Area : 15'3 x 11'6 (4.65m x 3.51m)

Kitchen 1: 9'5 x 5'11 (2.87m x 1.80m) Shower Room 1

## SPLIT LEVEL GROUND FLOOR

Landing 3.05m) Bedroom 2: 11'5 x 9'11 (3.48m x 3.02m)

**FIRST FLOOR** 

Bathroom : 11'7 x 5'8 (3.53m x 1.73m)

## Landing

Guest Area: 15'3 x 11'6 (4.65m x 3.51m) Kitchen: 8'10 x 8'0 (2.69m x 2.44m) Shower Room