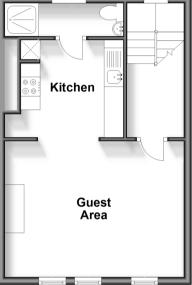

## Landing

Guest Area: 15'3 x 11'6 (4.65m x 3.51m) Kitchen: 8'10 x 8'0 (2.69m x 2.44m) Shower Room