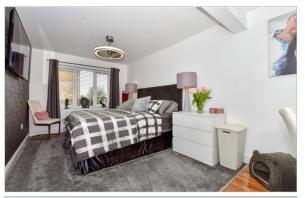

### **GROUND FLOOR**

**Entrance Porch** 

Hallway

Cloakroom

Bedroom 3: 9'6 x 9'0 (2.90m x 2.75m) Bedroom 4: 11'9 x 7'9 (3.58m x 2.36m) Bedroom 2: 9'8 x 7'4 (2.95m x 2.24m) Bedroom 5: 11'9 x 8'6 (3.58m x 2.59m) Lounge: 17'8 x 14'1 (5.39m x 4.30m)

**Kitchen**: 24'9 x 11'9 (7.55m x 3.58m)

Bathroom

Bedroom 1: 16'8 x 9'5 (5.08m x 2.87m)

**En-suite Shower Room** 