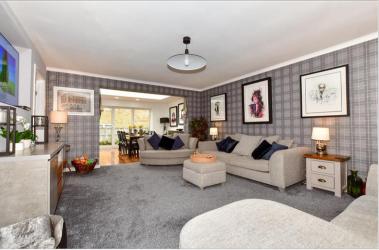

### **GROUND FLOOR**

**Entrance Porch** 

Hallway

Cloakroom

Bedroom 3: 9'6 x 9'0 (2.90m x 2.75m) Bedroom 4: 11'9 x 7'9 (3.58m x 2.36m) Bedroom 2: 9'8 x 7'4 (2.95m x 2.24m) Bedroom 5: 11'9 x 8'6 (3.58m x 2.59m) Lounge: 17'8 x 14'1 (5.39m x 4.30m)