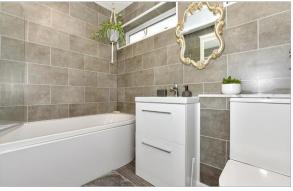

**Kitchen**: 24'9 x 11'9 (7.55m x 3.58m)

Bathroom

Bedroom 1: 16'8 x 9'5 (5.08m x 2.87m)

**En-suite Shower Room** 