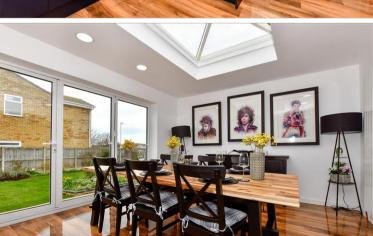

**Price** £600,000

**Freehold** 

5x 🕮 2x 🚅 1x 🕮

Springfield Road, Cliftonville, Margate, Kent, CT9



### **Ground Floor**

Approx. 137.8 sq. metres (1483.6 sq. feet)



Outbuilding
Approx. 22.8 sq. metres (245.2 sq. feet)



# Accommodation

### **GROUND FLOOR**

**Entrance Porch** 

Hallway

Cloakroom

Bedroom 3: 9'6 x 9'0 (2.90m x 2.75m) Bedroom 4: 11'9 x 7'9 (3.58m x 2.36m) Bedroom 2: 9'8 x 7'4 (2.95m x 2.24m) Bedroom 5: 11'9 x 8'6 (3.58m x 2.59m) Lounge: 17'8 x 14'1 (5.39m x 4.30m)

**Kitchen**: 24'9 x 11'9 (7.55m x 3.58m)

Bathroom

Bedroom 1: 16'8 x 9'5 (5.08m x 2.87m)

**En-suite Shower Room** 

## **OUTBUILDING**

Room 1: 11'5 x 11'0 (3.48m x 3.36m) Room 2: 10'3 x 7'7 (3.13m x 2.31m)

# **OUTSIDE**

Front Garden Off Road Parking Rear Garden















# **Main features**

- Stunning, completely re-modelled and ready to move into
- Bedroom 5 is conveniently off the lounge
- Highly desirable location
- On such a wide plot let your imagination run wild with the versatility of this
- Lovely walks along the coast and great sandy beaches for the family to enjoy



### **Nearest Schools**

Primary Schools: Palm Bay Primary 0.3 miles, Cliftonville Primary 1.0 miles, Northdown Primary 1.4 miles

Secondary Schools: St Anthony's School 1.3 miles, Laleham Gap School 1.4 miles



## **Transport Information**

Train Stations: Margate 2.6 miles, Broadstairs 3.0 miles, Westgate-on-Sea 3.7 miles



#### **Address**

Springfield Road, Cliftonville, Margate, Kent, CT9



#### **Directions**

For directions to this property please contact us.





Ca