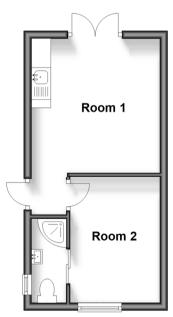

## **OUTBUILDING**

Room 1: 11'5 x 11'0 (3.48m x 3.36m) Room 2: 10'3 x 7'7 (3.13m x 2.31m)