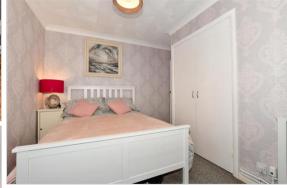

### **GROUND FLOOR**

**Entrance Porch** 

Hallway

Cloakroom

Bedroom 3: 9'6 x 9'0 (2.90m x 2.75m) Bedroom 4: 11'9 x 7'9 (3.58m x 2.36m) Bedroom 2: 9'8 x 7'4 (2.95m x 2.24m) Bedroom 5: 11'9 x 8'6 (3.58m x 2.59m) Lounge: 17'8 x 14'1 (5.39m x 4.30m)