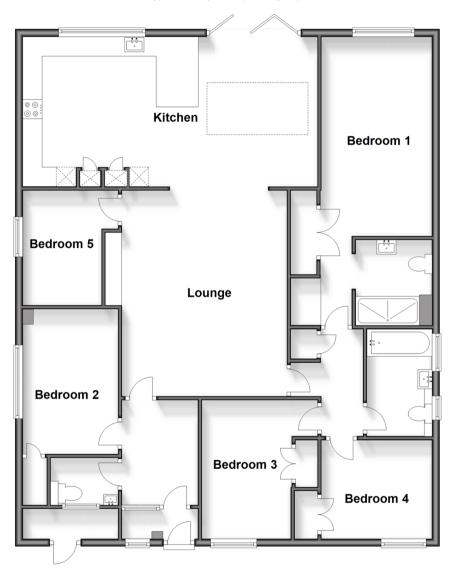

### **Ground Floor**

Approx. 137.8 sq. metres (1483.6 sq. feet)

Outbuilding
Approx. 22.8 sq. metres (245.2 sq. feet)

### **GROUND FLOOR**

**Entrance Porch** 

Hallway

Cloakroom

Bedroom 3: 9'6 x 9'0 (2.90m x 2.75m) Bedroom 4: 11'9 x 7'9 (3.58m x 2.36m) Bedroom 2: 9'8 x 7'4 (2.95m x 2.24m) Bedroom 5: 11'9 x 8'6 (3.58m x 2.59m) Lounge: 17'8 x 14'1 (5.39m x 4.30m)

**Kitchen**: 24'9 x 11'9 (7.55m x 3.58m)

Bathroom

Bedroom 1: 16'8 x 9'5 (5.08m x 2.87m)

**En-suite Shower Room** 