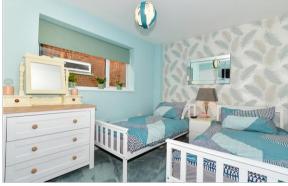

### **GROUND FLOOR**

**Entrance Porch** 

Hallway

Cloakroom

Bedroom 3: 9'6 x 9'0 (2.90m x 2.75m) Bedroom 4: 11'9 x 7'9 (3.58m x 2.36m) Bedroom 2: 9'8 x 7'4 (2.95m x 2.24m) Bedroom 5: 11'9 x 8'6 (3.58m x 2.59m) Lounge: 17'8 x 14'1 (5.39m x 4.30m)