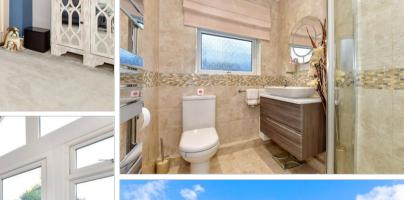

1.80m)

Shower Room:  $7'9 \times 5'4$  (2.36m  $\times$  1.63m) Bedroom 3:  $9'10 \times 8'10$  (3.00m  $\times$  2.69m) Lounge:  $21'3 \times 12'10$  (6.48m  $\times$  3.91m) Kitchen:  $14'11 \times 9'11$  (4.55m  $\times$  3.02m) Family Area:  $34'1 \times 10'5$  (10.40m  $\times$  3.18m)