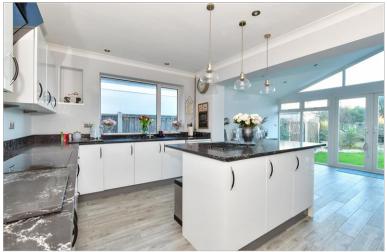

1.80m)

Shower Room:  $7'9 \times 5'4$  (2.36m  $\times$  1.63m) Bedroom 3:  $9'10 \times 8'10$  (3.00m  $\times$  2.69m) Lounge:  $21'3 \times 12'10$  (6.48m  $\times$  3.91m) Kitchen:  $14'11 \times 9'11$  (4.55m  $\times$  3.02m) Family Area:  $34'1 \times 10'5$  (10.40m  $\times$  3.18m)