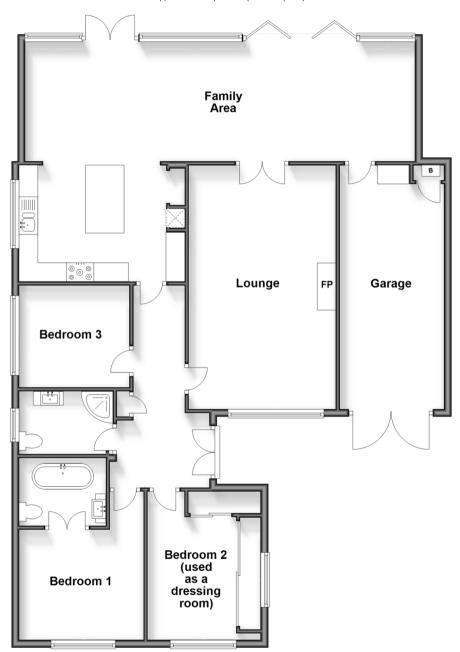

### **Ground Floor**

Approx. 144.0 sq. metres (1550.3 sq. feet)

### **GROUND FLOOR**

**Entrance Hall** 

Bedroom 2/dressing room: 12'10 x 9'11

 $(3.91m \times 3.02m)$ 

Bedroom 1:  $10'11 \times 9'8 (3.33m \times 2.95m)$ En-suite bathroom :  $7'5 \times 5'11 (2.26m \times 2.95m)$ 

1.80m)

Shower Room:  $7'9 \times 5'4$  (2.36m  $\times$  1.63m) Bedroom 3:  $9'10 \times 8'10$  (3.00m  $\times$  2.69m) Lounge:  $21'3 \times 12'10$  (6.48m  $\times$  3.91m) Kitchen:  $14'11 \times 9'11$  (4.55m  $\times$  3.02m) Family Area:  $34'1 \times 10'5$  (10.40m  $\times$  3.18m)

## **OUTSIDE**

Front Garden
Garage
Off Road Parking
Rear Garden