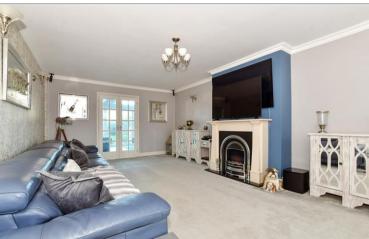

1.80m)

Shower Room:  $7'9 \times 5'4$  (2.36m  $\times$  1.63m) Bedroom 3:  $9'10 \times 8'10$  (3.00m  $\times$  2.69m) Lounge:  $21'3 \times 12'10$  (6.48m  $\times$  3.91m) Kitchen:  $14'11 \times 9'11$  (4.55m  $\times$  3.02m) Family Area:  $34'1 \times 10'5$  (10.40m  $\times$  3.18m)