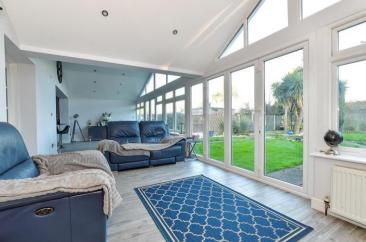

1.80m)

Shower Room:  $7'9 \times 5'4$  (2.36m  $\times$  1.63m) Bedroom 3:  $9'10 \times 8'10$  (3.00m  $\times$  2.69m) Lounge:  $21'3 \times 12'10$  (6.48m  $\times$  3.91m) Kitchen:  $14'11 \times 9'11$  (4.55m  $\times$  3.02m) Family Area:  $34'1 \times 10'5$  (10.40m  $\times$  3.18m)