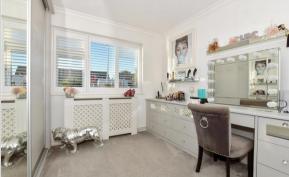

### **GROUND FLOOR**

**Entrance Hall** 

Bedroom 2/dressing room: 12'10 x 9'11

 $(3.91m \times 3.02m)$ 

Bedroom 1:  $10'11 \times 9'8 (3.33m \times 2.95m)$ En-suite bathroom :  $7'5 \times 5'11 (2.26m \times 2.95m)$ 