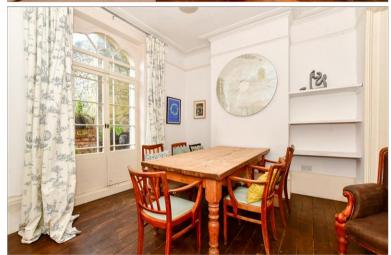

#### Hallway

Lounge: 12'11 x 12'5 (3.94m x 3.79m) Study: 13'6 x 12'4 (4.12m x 3.76m) Dining Area: 11'3 x 10'6 (3.43m x 3.20m) Kitchen: 11'5 x 10'4 (3.48m x 3.15m)