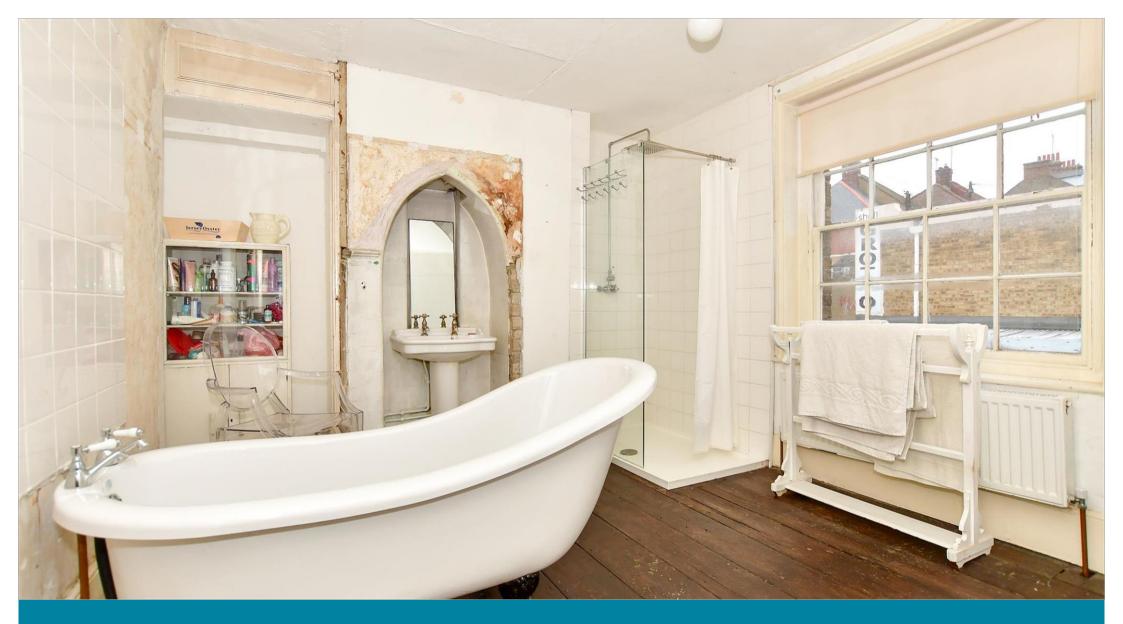

#### **FIRST FLOOR**

Landing Bathroom: 11'1 x 10'2 (3.38m x 3.10m) Bedroom 1: 13'5 x 12'10 (4.09m x 3.91m) Bedroom 2: 13'0 x 12'9 (3.97m x 3.89m) Bedroom 3: 12'9 x 10'7 (3.89m x 3.23m)