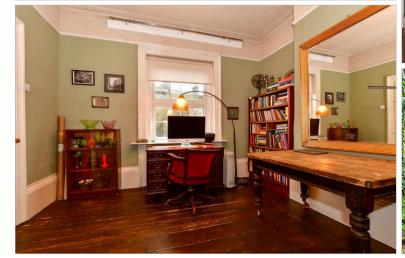

#### Hallway

Lounge: 12'11 x 12'5 (3.94m x 3.79m) Study: 13'6 x 12'4 (4.12m x 3.76m) Dining Area: 11'3 x 10'6 (3.43m x 3.20m) Kitchen: 11'5 x 10'4 (3.48m x 3.15m)