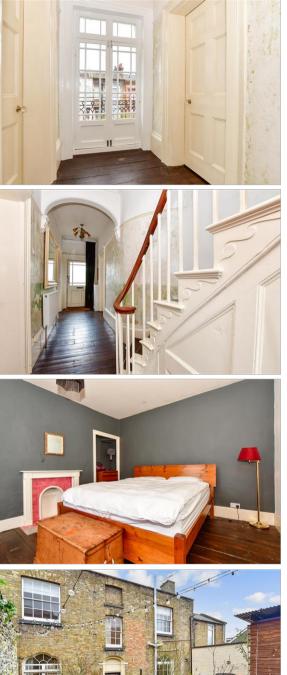

#### Hallway

Lounge: 12'11 x 12'5 (3.94m x 3.79m) Study: 13'6 x 12'4 (4.12m x 3.76m) Dining Area: 11'3 x 10'6 (3.43m x 3.20m) Kitchen: 11'5 x 10'4 (3.48m x 3.15m)

#### **FIRST FLOOR**

Landing Bathroom: 11'1 x 10'2 (3.38m x 3.10m) Bedroom 1: 13'5 x 12'10 (4.09m x 3.91m) Bedroom 2: 13'0 x 12'9 (3.97m x 3.89m) Bedroom 3: 12'9 x 10'7 (3.89m x 3.23m)