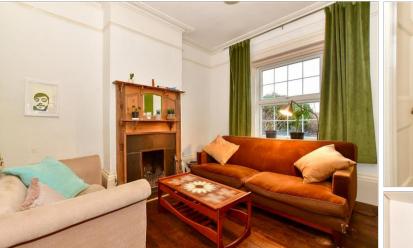

#### Hallway

Lounge: 12'11 x 12'5 (3.94m x 3.79m) Study: 13'6 x 12'4 (4.12m x 3.76m) Dining Area: 11'3 x 10'6 (3.43m x 3.20m) Kitchen: 11'5 x 10'4 (3.48m x 3.15m)