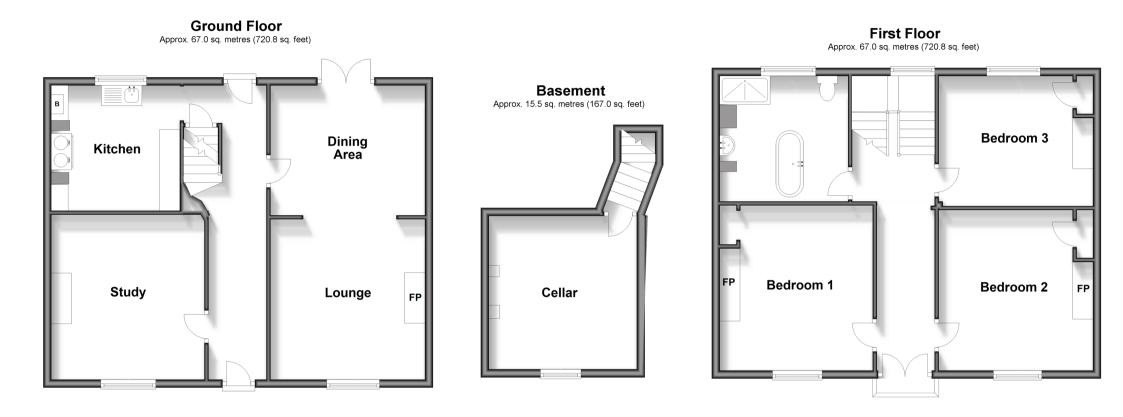

#### Accommodation

#### **GROUND FLOOR**

#### Hallway

Lounge: 12'11 x 12'5 (3.94m x 3.79m) Study: 13'6 x 12'4 (4.12m x 3.76m) Dining Area: 11'3 x 10'6 (3.43m x 3.20m) Kitchen: 11'5 x 10'4 (3.48m x 3.15m)

#### BASEMENT

Cellar

#### **FIRST FLOOR**

Landing Bathroom: 11'1 x 10'2 (3.38m x 3.10m) Bedroom 1: 13'5 x 12'10 (4.09m x 3.91m) Bedroom 2: 13'0 x 12'9 (3.97m x 3.89m) Bedroom 3: 12'9 x 10'7 (3.89m x 3.23m)

#### OUTSIDE

Front Garden Rear Garden