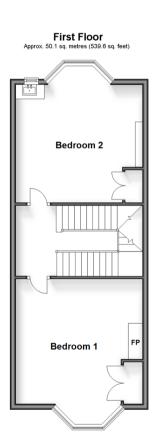

### FIRST FLOOR

Landing

Bedroom 1: 18'1 x 14'6 (5.52m x 4.42m) Bedroom 2: 16'7 x 14'5 (5.06m x 4.40m)