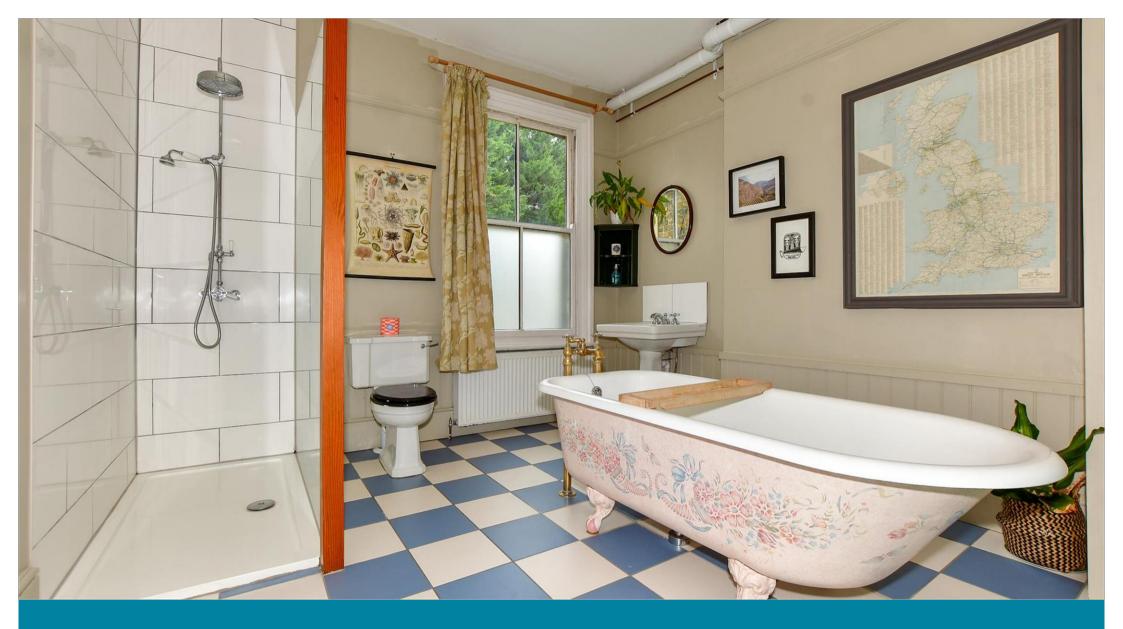

#### **UPPER GROUND FLOOR**

Bedroom 4: 18'0 x 10'10 (5.49m x 3.30m)

Bathroom

Sitting Area: 13'5 x 10'11 (4.09m x 3.33m)