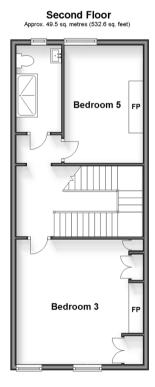

### **SECOND FLOOR**

Landing

Bedroom 3: 14'6 x 9'4 (4.42m x 2.85m) Bedroom 5: 10'5 x 10'0 (3.18m x 3.05m)

Shower Room