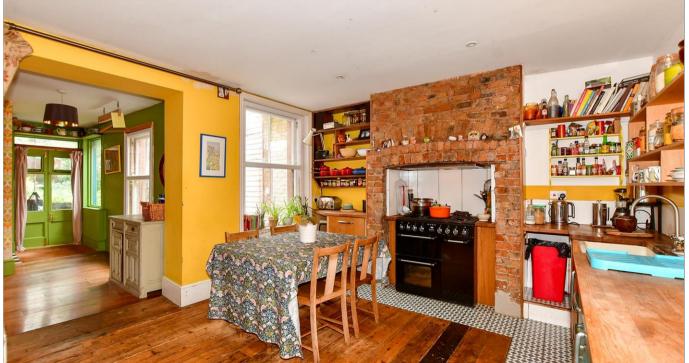

### SPLIT LEVEL LOWER GROUND FLOOR

Hallway

Lounge: 26'6 x 14'7 (8.08m x 4.45m)

Kitchen/Diner: 13'0 x 12'7 (3.97m x 3.84m)

Utility: 7'11 x 7'0 (2.41m x 2.14m)

Shower Room 1