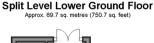

### SPLIT LEVEL LOWER GROUND FLOOR

Hallway

Lounge: 26'6 x 14'7 (8.08m x 4.45m)

Kitchen/Diner: 13'0 x 12'7 (3.97m x 3.84m)

Utility: 7'11 x 7'0 (2.41m x 2.14m)

Shower Room 1