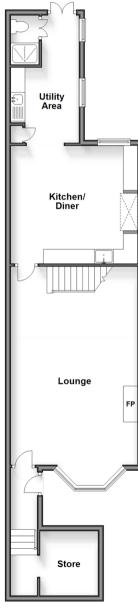

### SPLIT LEVEL LOWER GROUND FLOOR

Hallway

Lounge: 26'6 x 14'7 (8.08m x 4.45m)

Kitchen/Diner: 13'0 x 12'7 (3.97m x 3.84m)

Utility: 7'11 x 7'0 (2.41m x 2.14m)

Shower Room 1