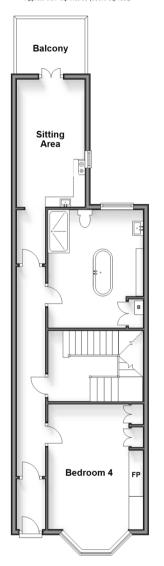

# Upper Ground Floor Approx. 60.7 sq. metres (653.6 sq. feet)

#### **UPPER GROUND FLOOR**

Bedroom 4: 18'0 x 10'10 (5.49m x 3.30m)

Bathroom

Sitting Area: 13'5 x 10'11 (4.09m x 3.33m)