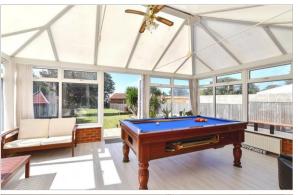

**Freehold** 

4x ∰ 3x 🚅 2x ∰

Leicester Avenue,
Cliftonville, Margate,
Kent, CT9



#### **Ground Floor**

Approx. 128.1 sq. metres (1378.4 sq. feet)



First Floor

Approx. 44.4 sq. metres (477.6 sq. feet)



# **Accommodation**

## **GROUND FLOOR**

**Entrance Porch** 

Hallway

Sitting Room used as a bedroom: 14'3 x 14'1

(4.35m x 4.30m)

Shower room

Dining Area: 14'1 x 12'3 (4.30m x 3.74m) Lounge: 19'0 x 12'0 (5.80m x 3.66m) Study: 8'2 x 6'4 (2.49m x 1.93m)

Kitchen: 16'0 x 8'0 (4.88m x 2.44m)

Conservatory: 16'0 x 12'0 (4.88m x 3.66m)

## FIRST FLOOR

Landing

Bedroom 1: 14'3 x 12'0 (4.35m x 3.66m)

**En-suite Shower Room** 

Bedroom 2: 12'0 x 12'0 (3.66m x 3.66m) Bedroom 3: 10'0 x 8'1 (3.05m x 2.47m)

Bathroom

## **OUTSIDE**

Front Garden

Garage

Off Road Parking

Rear Garden

















# **Main features**

- Fantastic family home with plenty of space
- **■** Highly desirable Avenues location
- Just a short stroll to the beach
- Masses of space for the entire family
- The garden here is incredible
- Downstairs bedroom offers the perfect solution for a dependant relative



## **Nearest Schools**

Primary Schools: Palm Bay Primary 0.4 miles, Cliftonville Primary 0.5 miles, Northdown Primary 1.0 miles

Secondary Schools: St Anthony's School 1.0 miles



# **Transport Information**

Train Stations: Margate 2.2 miles, Broadstairs 3.0 miles, Ramsgate 3.3 miles



### **Address**

Leicester Avenue, Cliftonville, Margate, Kent, CT9



### **Directions**

For directions to this property please contact us.





Call Cliftonville Branch 01843 227447 ■ wardsofkent.co.u