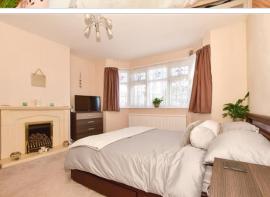

## **GROUND FLOOR**

**Entrance Porch** 

Hallway

Sitting Room used as a bedroom: 14'3 x 14'1

(4.35m x 4.30m)

Shower room

Dining Area: 14'1 x 12'3 (4.30m x 3.74m) Lounge: 19'0 x 12'0 (5.80m x 3.66m) Study: 8'2 x 6'4 (2.49m x 1.93m)