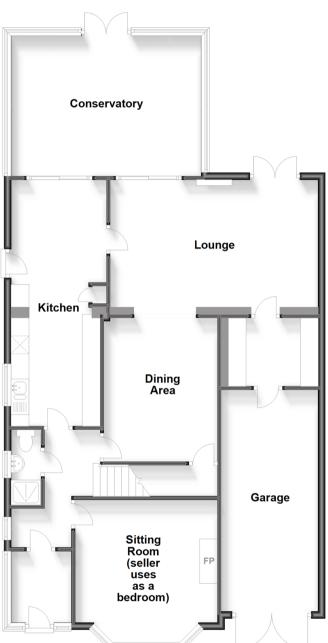

#### **Ground Floor**

Approx. 128.1 sq. metres (1378.4 sq. feet)

First Floor

Approx. 44.4 sq. metres (477.6 sq. feet)

## **GROUND FLOOR**

**Entrance Porch** 

Hallway

Sitting Room used as a bedroom: 14'3 x 14'1

(4.35m x 4.30m)

Shower room

Dining Area: 14'1 x 12'3 (4.30m x 3.74m) Lounge: 19'0 x 12'0 (5.80m x 3.66m) Study: 8'2 x 6'4 (2.49m x 1.93m)

Kitchen: 16'0 x 8'0 (4.88m x 2.44m)

Conservatory: 16'0 x 12'0 (4.88m x 3.66m)

## **OUTSIDE**

Front Garden

Garage

Off Road Parking

Rear Garden