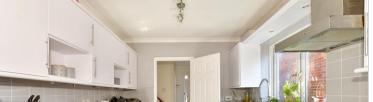

## **GROUND FLOOR**

**Entrance Porch** 

Hallway

Sitting Room used as a bedroom: 14'3 x 14'1

(4.35m x 4.30m)

Shower room

Dining Area: 14'1 x 12'3 (4.30m x 3.74m) Lounge: 19'0 x 12'0 (5.80m x 3.66m) Study: 8'2 x 6'4 (2.49m x 1.93m)

Kitchen: 16'0 x 8'0 (4.88m x 2.44m)

Conservatory: 16'0 x 12'0 (4.88m x 3.66m)