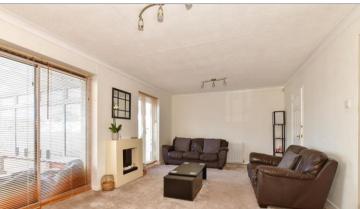

## **GROUND FLOOR**

**Entrance Porch** 

Hallway

Sitting Room used as a bedroom: 14'3 x 14'1

(4.35m x 4.30m)

Shower room

Dining Area: 14'1 x 12'3 (4.30m x 3.74m) Lounge: 19'0 x 12'0 (5.80m x 3.66m) Study: 8'2 x 6'4 (2.49m x 1.93m)