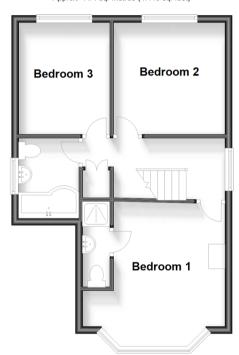

#### **Ground Floor**

Approx. 128.1 sq. metres (1378.4 sq. feet)

First Floor

Approx. 44.4 sq. metres (477.6 sq. feet)

## FIRST FLOOR

Landing

Bedroom 1: 14'3 x 12'0 (4.35m x 3.66m)

**En-suite Shower Room** 

Bedroom 2: 12'0 x 12'0 (3.66m x 3.66m) Bedroom 3: 10'0 x 8'1 (3.05m x 2.47m)

Bathroom