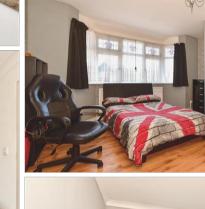

## FIRST FLOOR

Landing

Bedroom 1: 14'3 x 12'0 (4.35m x 3.66m)

**En-suite Shower Room** 

Bedroom 2: 12'0 x 12'0 (3.66m x 3.66m) Bedroom 3: 10'0 x 8'1 (3.05m x 2.47m)

Bathroom