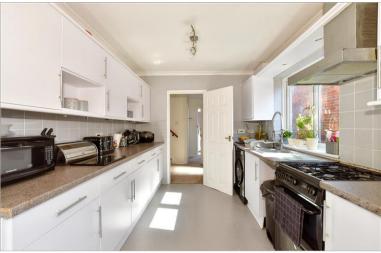

**Freehold** 

4x ∰ 3x 🚅 2x ∰

Leicester Avenue,
Cliftonville, Margate,
Kent, CT9



#### **Ground Floor**

Approx. 128.1 sq. metres (1378.4 sq. feet)



First Floor

Approx. 44.4 sq. metres (477.6 sq. feet)



# **Accommodation**

## **GROUND FLOOR**

**Entrance Porch** 

Hallway

Sitting Room used as a bedroom: 14'3 x 14'1

(4.35m x 4.30m)

Shower room

Dining Area: 14'1 x 12'3 (4.30m x 3.74m) Lounge: 19'0 x 12'0 (5.80m x 3.66m) Study: 8'2 x 6'4 (2.49m x 1.93m)

Kitchen: 16'0 x 8'0 (4.88m x 2.44m)

Conservatory: 16'0 x 12'0 (4.88m x 3.66m)

## FIRST FLOOR

Landing

Bedroom 1: 14'3 x 12'0 (4.35m x 3.66m)

**En-suite Shower Room** 

Bedroom 2: 12'0 x 12'0 (3.66m x 3.66m) Bedroom 3: 10'0 x 8'1 (3.05m x 2.47m)

Bathroom

## **OUTSIDE**

Front Garden

Garage

Off Road Parking

Rear Garden

















# **Main features**

- Fantastic family home with plenty of space
- **■** Highly desirable Avenues location
- Just a short stroll to the beach
- Masses of space for the entire family
- The garden here is incredible
- Downstairs bedroom offers the perfect solution for a dependant relative



## **Nearest Schools**

Primary Schools: Palm Bay Primary 0.4 miles, Cliftonville Primary 0.5 miles, Northdown Primary 1.0 miles

Secondary Schools: St Anthony's School 1.0 miles



# **Transport Information**

Train Stations: Margate 2.2 miles, Broadstairs 3.0 miles, Ramsgate 3.3 miles



### **Address**

Leicester Avenue, Cliftonville, Margate, Kent, CT9



### **Directions**

For directions to this property please contact us.





Call Cliftonville Branch 01843 227447 ■ wardsofkent.co