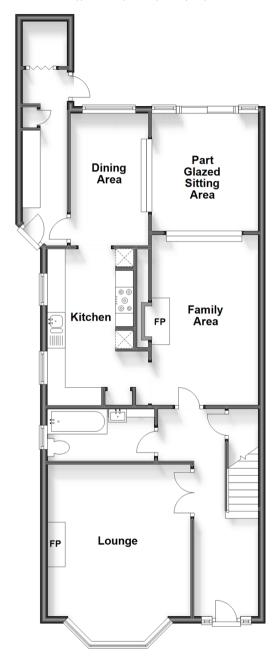

### **Split Level Ground Floor**

Approx. 89.4 sq. metres (962.8 sq. feet)

First Floor
Approx. 66.6 sq. metres (717.0 sq. feet)

## **GROUND FLOOR**

Hallway

Lounge: 13'10 x 13'3 (4.22m x 4.04m) Bathroom: 9'8 x 4'7 (2.95m x 1.40m) Kitchen: 14'3 x 7'7 (4.35m x 2.31m)

Family Area: 15'8 x 9'10 (4.78m x 3.00m)
Dining Room: 12'1 x 7'2 (3.69m x 2.19m)
Part Glazed Sitting Area: 11'1 x 9'7 (3.38m x

2.92m)

Lean To

## **OUTSIDE**

Front Garden Rear Garden