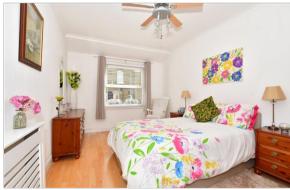

## FIRST FLOOR

Landing

Bedroom 2: 15'9 x 9'10 (4.80m x 3.00m) Bedroom 1: 12'4 x 10'6 (3.76m x 3.20m) Bedroom 3: 14'3 x 7'8 (4.35m x 2.34m) Bedroom 4: 12'1 x 6'5 (3.69m x 1.96m) Shower Room : 7'10 x 6'0 (2.39m x 1.83m)