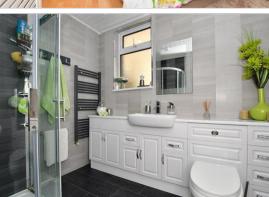

## **GROUND FLOOR**

Hallway

Lounge: 13'10 x 13'3 (4.22m x 4.04m) Bathroom: 9'8 x 4'7 (2.95m x 1.40m) Kitchen: 14'3 x 7'7 (4.35m x 2.31m)

Family Area: 15'8 x 9'10 (4.78m x 3.00m)
Dining Room: 12'1 x 7'2 (3.69m x 2.19m)
Part Glazed Sitting Area: 11'1 x 9'7 (3.38m x