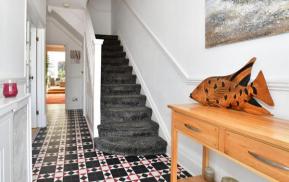

## **GROUND FLOOR**

Hallway

Lounge: 13'10 x 13'3 (4.22m x 4.04m) Bathroom: 9'8 x 4'7 (2.95m x 1.40m) Kitchen: 14'3 x 7'7 (4.35m x 2.31m)

Family Area: 15'8 x 9'10 (4.78m x 3.00m)
Dining Room: 12'1 x 7'2 (3.69m x 2.19m)
Part Glazed Sitting Area: 11'1 x 9'7 (3.38m x