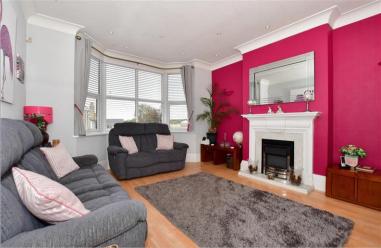

## **GROUND FLOOR**

Hallway

Lounge: 13'10 x 13'3 (4.22m x 4.04m) Bathroom: 9'8 x 4'7 (2.95m x 1.40m) Kitchen: 14'3 x 7'7 (4.35m x 2.31m)

Family Area: 15'8 x 9'10 (4.78m x 3.00m)
Dining Room: 12'1 x 7'2 (3.69m x 2.19m)
Part Glazed Sitting Area: 11'1 x 9'7 (3.38m x