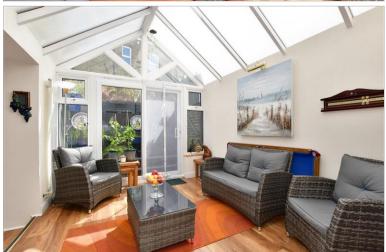

## **GROUND FLOOR**

Hallway

Lounge: 13'10 x 13'3 (4.22m x 4.04m) Bathroom: 9'8 x 4'7 (2.95m x 1.40m) Kitchen: 14'3 x 7'7 (4.35m x 2.31m)

Family Area: 15'8 x 9'10 (4.78m x 3.00m)
Dining Room: 12'1 x 7'2 (3.69m x 2.19m)
Part Glazed Sitting Area: 11'1 x 9'7 (3.38m x

2.92m)

Lean To

# **Main features**

- Charming and well presented family home
- **Convenient location**
- Walking distance to local shops, parks, beaches and local primary schools
- Stunning low maintenance garden
- Ample living accommodation to satisfy all family needs
- Must be seen to appreciate the potential this property provides