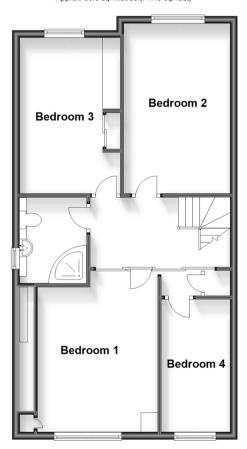

### **Split Level Ground Floor**

Approx. 89.4 sq. metres (962.8 sq. feet)

First Floor
Approx. 66.6 sq. metres (717.0 sq. feet)

## FIRST FLOOR

Landing

Bedroom 2: 15'9 x 9'10 (4.80m x 3.00m) Bedroom 1: 12'4 x 10'6 (3.76m x 3.20m) Bedroom 3: 14'3 x 7'8 (4.35m x 2.34m) Bedroom 4: 12'1 x 6'5 (3.69m x 1.96m) Shower Room : 7'10 x 6'0 (2.39m x 1.83m)