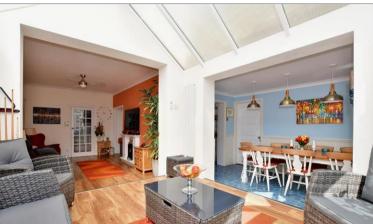

## **GROUND FLOOR**

Hallway

Lounge: 13'10 x 13'3 (4.22m x 4.04m) Bathroom: 9'8 x 4'7 (2.95m x 1.40m) Kitchen: 14'3 x 7'7 (4.35m x 2.31m)

Family Area: 15'8 x 9'10 (4.78m x 3.00m)
Dining Room: 12'1 x 7'2 (3.69m x 2.19m)
Part Glazed Sitting Area: 11'1 x 9'7 (3.38m x

2.92m)

Lean To

# **Main features**

- Charming and well presented family home
- **Convenient location**
- Walking distance to local shops, parks, beaches and local primary schools
- Stunning low maintenance garden
- Ample living accommodation to satisfy all family needs
- Must be seen to appreciate the potential this property provides