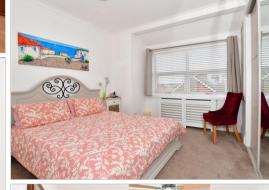

## FIRST FLOOR

Landing

Bedroom 2: 15'9 x 9'10 (4.80m x 3.00m) Bedroom 1: 12'4 x 10'6 (3.76m x 3.20m) Bedroom 3: 14'3 x 7'8 (4.35m x 2.34m) Bedroom 4: 12'1 x 6'5 (3.69m x 1.96m) Shower Room : 7'10 x 6'0 (2.39m x 1.83m)