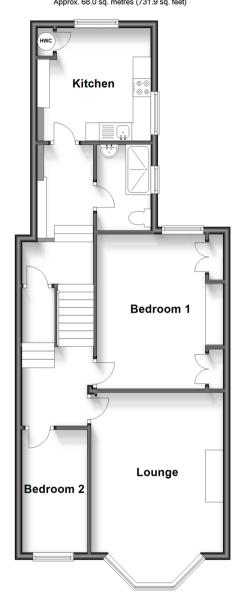

# **Accommodation**

### SPLIT LEVEL SECOND FLOOR

Hallway

Lounge: 17'6 x 12'3 (5.34m x

3.74m)

Bedroom 1: 13'3 x 12'0 (4.04m x

3.66m)

Bedroom 2: 10'11 x 6'0 (3.33m x

1.83m)

**Shower Room** 

Kitchen: 14'6 x 9'0 (4.42m x 2.75m)

#### **Split Level Second Floor** Approx. 68.0 sq. metres (731.9 sq. feet)