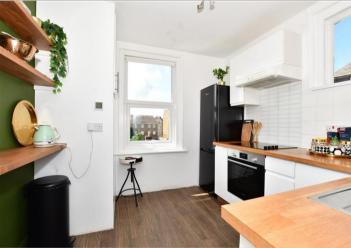

Price £245,000

Leasehold

2x 🕮 1x 🚅 1x 🕮

Godwin Road, Cliftonville, Margate, Kent, CT9















### Main features

- Renovated to a high spec
- **Chain free and vacant**
- **Under floor heating**
- Sea views
- Suitable for an array of buyers
- Close to shops, restaurants and sea tidal pool

# **Accommodation**

### SPLIT LEVEL SECOND FLOOR

Hallway

Lounge: 17'6 x 12'3 (5.34m x

3.74m)

Bedroom 1: 13'3 x 12'0 (4.04m x

3.66m)

Bedroom 2: 10'11 x 6'0 (3.33m x

1.83m)

**Shower Room** 

Kitchen: 14'6 x 9'0 (4.42m x 2.75m)

#### **Split Level Second Floor** Approx. 68.0 sq. metres (731.9 sq. feet)



# Call Cliftonville - 01843 227447 ■ wardsofkent.co.uk

- A private rental licensing scheme applies to some properties in this area, please contact us before proceeding
- Legal advice should be taken to verify fixtures/fittings, planning, alterations and/or lease details
- Appliances &