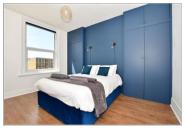

### SPLIT LEVEL SECOND FLOOR

Hallway

Lounge: 17'6 x 12'3 (5.34m x

3.74m)

Bedroom 1: 13'3 x 12'0 (4.04m x

3.66m)

Bedroom 2: 10'11 x 6'0 (3.33m x

1.83m)

**Shower Room** 

Kitchen: 14'6 x 9'0 (4.42m x 2.75m)