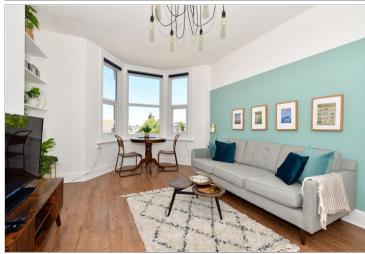

### SPLIT LEVEL SECOND FLOOR

Hallway

Lounge: 17'6 x 12'3 (5.34m x

3.74m)

Bedroom 1: 13'3 x 12'0 (4.04m x

3.66m)

Bedroom 2: 10'11 x 6'0 (3.33m x

1.83m)