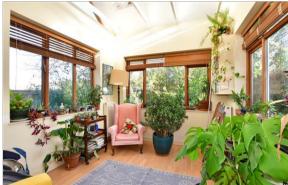

**Kitchen**: 12'5 x 9'11 (3.79m x 3.02m) **Sun Room** : 11'7 x 9'6 (3.53m x 2.90m)