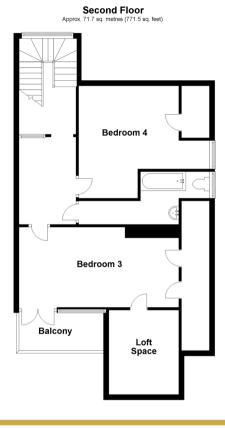

# **SECOND FLOOR**

Landing

**Bedroom 4**: 10'3 x 9'7 (3.13m x 2.92m) **Bathroom**: 11'9 x 6'9 (3.58m x 2.06m) **Bedroom 3**: 13'8 x 11'9 (4.17m x 3.58m)

Balcony Loft Space