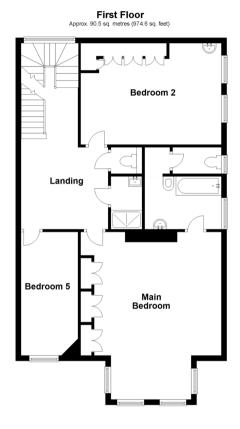

### **FIRST FLOOR**

Landing

**Main Bedroom**: 19'1 x 17'1 (5.82m x 5.21m) **En-suite Bathroom**: 9'8 x 9'3 (2.95m x 2.82m)

Separate Toilet Shower Room

**Bedroom 2**: 17'1 x 11'11 (5.21m x 3.63m) **Bedroom 5**: 14'11 x 6'11 (4.55m x 2.11m)