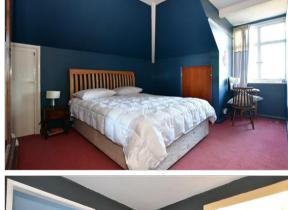

### **FIRST FLOOR**

Landing

**Main Bedroom**: 19'1 x 17'1 (5.82m x 5.21m) **En-suite Bathroom**: 9'8 x 9'3 (2.95m x 2.82m)

Separate Toilet Shower Room

**Bedroom 2**: 17'1 x 11'11 (5.21m x 3.63m) **Bedroom 5**: 14'11 x 6'11 (4.55m x 2.11m)