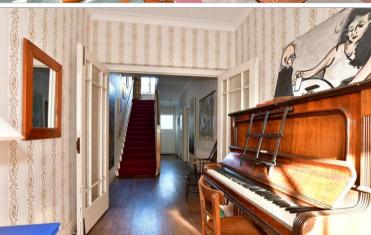

### **GROUND FLOOR**

Entrance

**Entrance Hall** 

Lounge: 20'2 x 17'1 (6.15m x 5.21m)

Dining Room: 17'6 x 10'5 (5.34m x 3.18m)

Cloakroom: 6'2 x 3'3 (1.88m x 0.99m)

Former Wet Room : 7'10 x 5'10 (2.39m x 1.78m) Breakfast Room : 9'11 x 9'6 (3.02m x 2.90m)