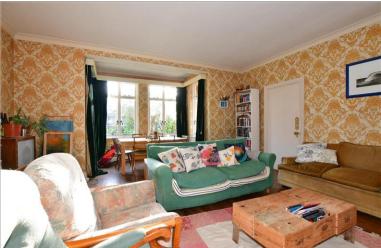

### **GROUND FLOOR**

Entrance

**Entrance Hall** 

Lounge: 20'2 x 17'1 (6.15m x 5.21m)

Dining Room: 17'6 x 10'5 (5.34m x 3.18m)

Cloakroom: 6'2 x 3'3 (1.88m x 0.99m)

Former Wet Room : 7'10 x 5'10 (2.39m x 1.78m) Breakfast Room : 9'11 x 9'6 (3.02m x 2.90m)