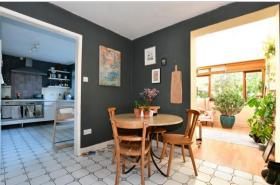

**Kitchen**: 12'5 x 9'11 (3.79m x 3.02m) **Sun Room** : 11'7 x 9'6 (3.53m x 2.90m)