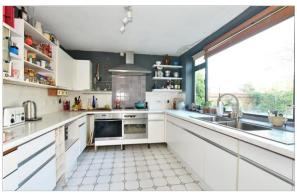

**Kitchen**: 12'5 x 9'11 (3.79m x 3.02m) **Sun Room** : 11'7 x 9'6 (3.53m x 2.90m)