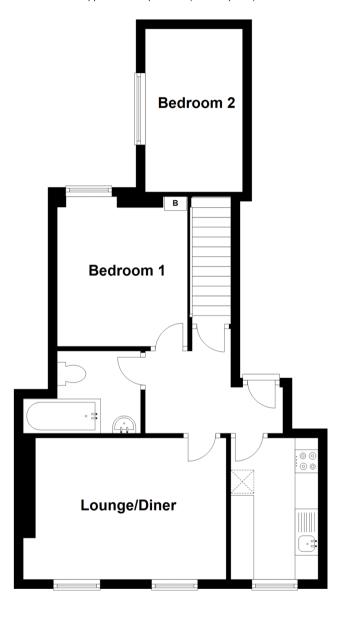

## **Accommodation**

#### SPLIT LEVEL SECOND FLOOR

Hallway

**Bedroom 1**: 10'3 x 9'7 (3.13m x

2.92m)

Bedroom 2: 11'4  $\times$  7'0 (3.46m  $\times$ 

2.14m)

Lounge / Diner: 13'4 x 10'0 (4.07m x

3.05m)

**Kitchen**: 9'3 x 6'2 (2.82m x 1.88m) **Bathroom** : 5'11 x 5'10 (1.80m x

1.78m)

# **Split Level Second Floor**

Approx. 48.6 sq. metres (522.8 sq. feet)