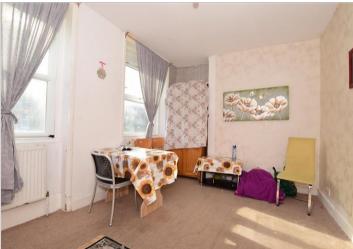

#### SPLIT LEVEL SECOND FLOOR

Hallway

**Bedroom 1**: 10'3 x 9'7 (3.13m x

2.92m)

Bedroom 2: 11'4  $\times$  7'0 (3.46m  $\times$ 

2.14m)

Lounge / Diner: 13'4 x 10'0 (4.07m x

3.05m)