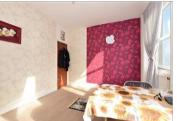

#### SPLIT LEVEL SECOND FLOOR

Hallway

**Bedroom 1**: 10'3 x 9'7 (3.13m x

2.92m)

Bedroom 2: 11'4  $\times$  7'0 (3.46m  $\times$ 

2.14m)

Lounge / Diner: 13'4 x 10'0 (4.07m x

3.05m)