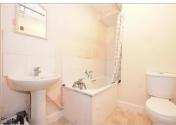

**Kitchen**: 9'3 x 6'2 (2.82m x 1.88m) **Bathroom** : 5'11 x 5'10 (1.80m x

1.78m)