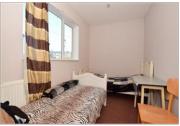

#### SPLIT LEVEL SECOND FLOOR

Hallway

**Bedroom 1**: 10'3 x 9'7 (3.13m x

2.92m)

Bedroom 2: 11'4  $\times$  7'0 (3.46m  $\times$ 

2.14m)

Lounge / Diner: 13'4 x 10'0 (4.07m x

3.05m)