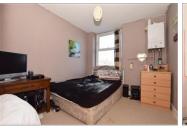

#### SPLIT LEVEL SECOND FLOOR

Hallway

**Bedroom 1**: 10'3 x 9'7 (3.13m x

2.92m)

Bedroom 2: 11'4  $\times$  7'0 (3.46m  $\times$ 

2.14m)

Lounge / Diner: 13'4 x 10'0 (4.07m x

3.05m)