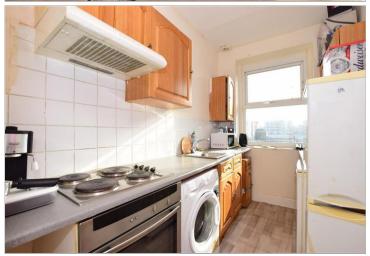

**Kitchen**: 9'3 x 6'2 (2.82m x 1.88m) **Bathroom** : 5'11 x 5'10 (1.80m x

1.78m)