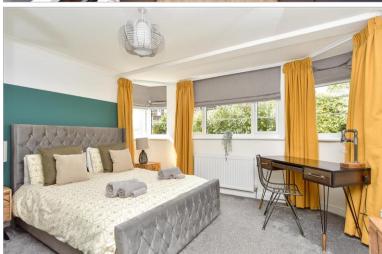

### **GROUND FLOOR**

Entrance Hall

Lounge/Diner: 20'3 x 12'1 (6.18m x 3.69m)

Kitchen: 12'6 x 7'0 (3.81m x 2.14m) Bedroom 1: 13'7 x 12'11 (4.14m x 3.94m)

En-suite Shower Room

Bedroom 2: 11'10 x 7'0 (3.61m x 2.14m) Bedroom 3: 13'3 x 7'9 (4.04m x 2.36m) Bedroom 4: 8'11 x 7'5 (2.72m x 2.26m)