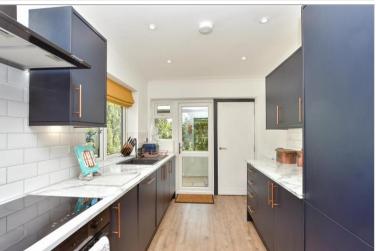

### **GROUND FLOOR**

Entrance Hall

Lounge/Diner: 20'3 x 12'1 (6.18m x 3.69m)

Kitchen: 12'6 x 7'0 (3.81m x 2.14m) Bedroom 1: 13'7 x 12'11 (4.14m x 3.94m)

En-suite Shower Room

Bedroom 2: 11'10 x 7'0 (3.61m x 2.14m) Bedroom 3: 13'3 x 7'9 (4.04m x 2.36m) Bedroom 4: 8'11 x 7'5 (2.72m x 2.26m)