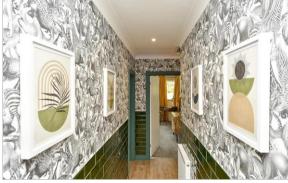

### **GROUND FLOOR**

Entrance Hall

Lounge/Diner: 20'3 x 12'1 (6.18m x 3.69m)

Kitchen: 12'6 x 7'0 (3.81m x 2.14m) Bedroom 1: 13'7 x 12'11 (4.14m x 3.94m)

En-suite Shower Room

Bedroom 2: 11'10 x 7'0 (3.61m x 2.14m) Bedroom 3: 13'3 x 7'9 (4.04m x 2.36m) Bedroom 4: 8'11 x 7'5 (2.72m x 2.26m)