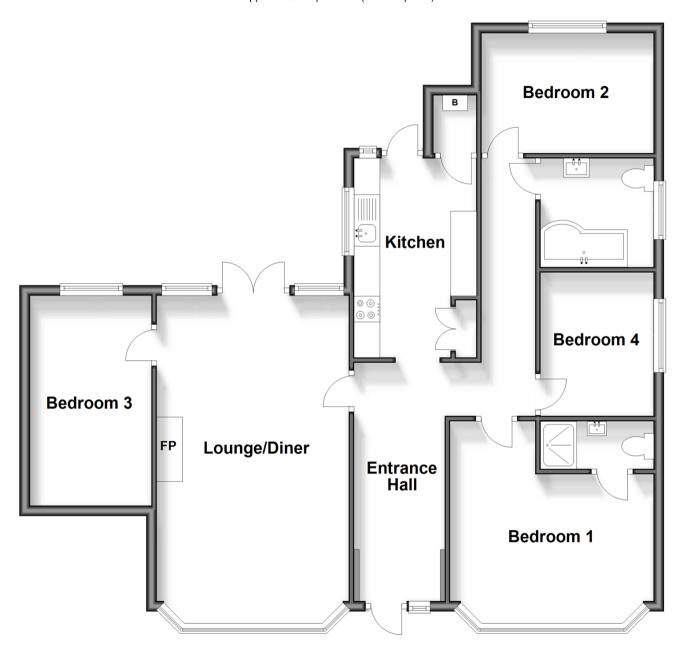

# **Ground Floor**

Approx. 92.8 sq. metres (999.1 sq. feet)

### **GROUND FLOOR**

Entrance Hall

Lounge/Diner: 20'3 x 12'1 (6.18m x 3.69m)

Kitchen: 12'6 x 7'0 (3.81m x 2.14m) Bedroom 1: 13'7 x 12'11 (4.14m x 3.94m)

En-suite Shower Room

Bedroom 2: 11'10 x 7'0 (3.61m x 2.14m) Bedroom 3: 13'3 x 7'9 (4.04m x 2.36m) Bedroom 4: 8'11 x 7'5 (2.72m x 2.26m)

Bathroom

## **OUTSIDE**

Front Garden

Driveway

Rear Garden