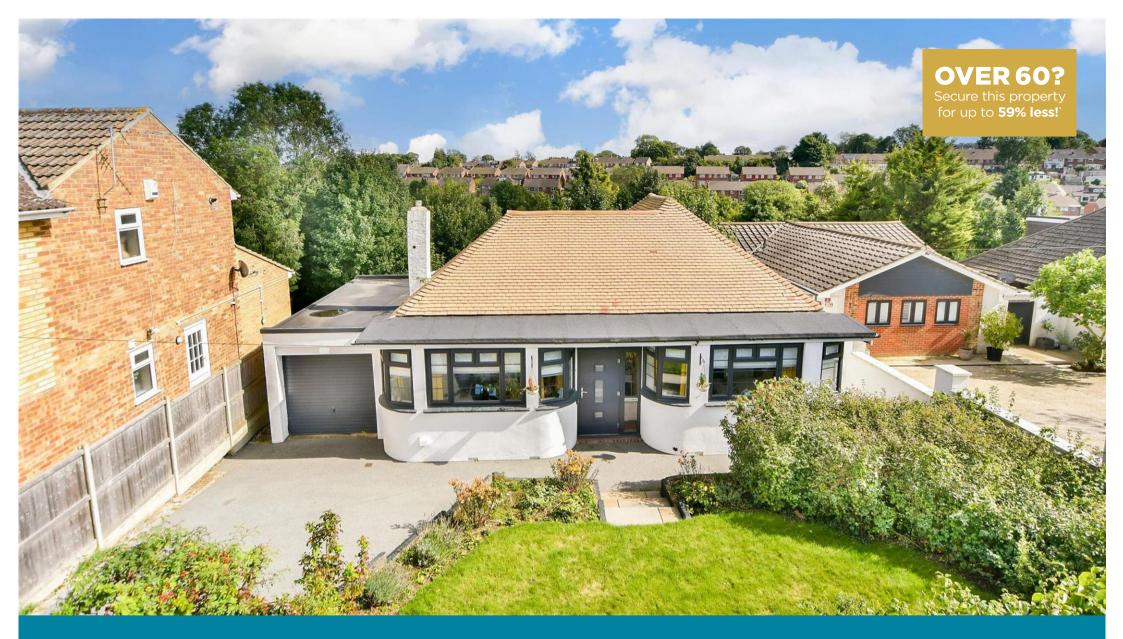

Price £600,000 Freehold

4x 🕮 2x 🚅 1x 🕮

Watson Avenue, Chatham, Kent, ME5

## Main features

- Detached bungalow finished to highest standard
- Impressive stunning decor and beautiful kitchen and bathrooms
- Superb versatile space inside and excellent garden, with hot tub included
- Brilliant location for a choice local schools and great access for motorway links
- Ideal for a family or a couple downsizing who want great entertaining space