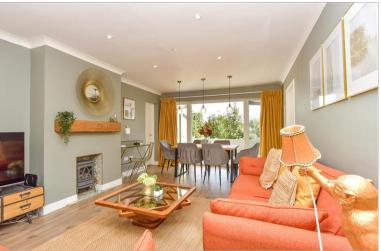

### **GROUND FLOOR**

Entrance Hall

Lounge/Diner: 20'3 x 12'1 (6.18m x 3.69m)

Kitchen: 12'6 x 7'0 (3.81m x 2.14m) Bedroom 1: 13'7 x 12'11 (4.14m x 3.94m)

En-suite Shower Room

Bedroom 2: 11'10 x 7'0 (3.61m x 2.14m) Bedroom 3: 13'3 x 7'9 (4.04m x 2.36m) Bedroom 4: 8'11 x 7'5 (2.72m x 2.26m)

## Main features

- Detached bungalow finished to highest standard
- Impressive stunning decor and beautiful kitchen and bathrooms
- Superb versatile space inside and excellent garden, with hot tub included
- Brilliant location for a choice local schools and great access for motorway links
- Ideal for a family or a couple downsizing who want great entertaining space