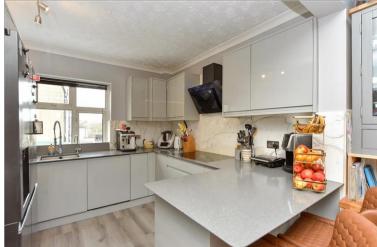

## **GROUND FLOOR**

Entrance Hallway Kitchen: 9'8 x 9'4 (2.95m x 2.85m) Dining Area: 13'8 x 9'5 (4.17m x 2.87m) Shower Room