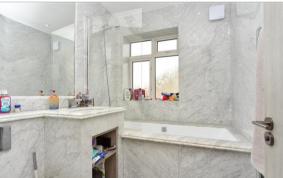

#### Landing

Bedroom 1: 13'9 x 9'9 (4.19m x 2.97m) Bedroom 2: 9'11 x 9'9 (3.02m x 2.97m) Bedroom 3: 7'0 x 5'0 (2.14m x 1.53m) Bathroom 1