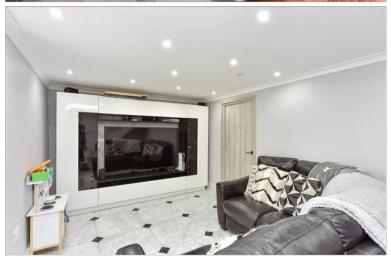

# LOWER GROUND FLOOR

Utility Area Lounge: 15'0 x 9'8 (4.58m x 2.95m) Family Room : 16'1 x 9'2 (4.91m x 2.80m) Bathroom 2