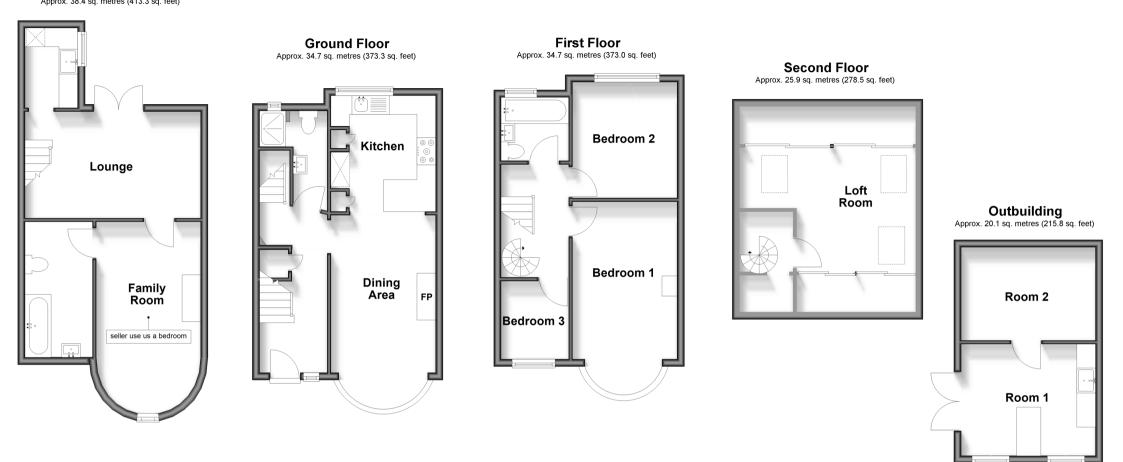

#### Lower Ground Floor Approx. 38.4 sq. metres (413.3 sq. feet)

## **GROUND FLOOR**

Entrance Hallway Kitchen: 9'8 x 9'4 (2.95m x 2.85m) Dining Area: 13'8 x 9'5 (4.17m x 2.87m) Shower Room

# LOWER GROUND FLOOR

Utility Area Lounge: 15'0 x 9'8 (4.58m x 2.95m) Family Room : 16'1 x 9'2 (4.91m x 2.80m) Bathroom 2

## **FIRST FLOOR**

#### Landing

Bedroom 1: 13'9 x 9'9 (4.19m x 2.97m) Bedroom 2: 9'11 x 9'9 (3.02m x 2.97m) Bedroom 3: 7'0 x 5'0 (2.14m x 1.53m) Bathroom 1

#### SECOND FLOOR

Loft Room: 15'10 x 10'9 (4.83m x 3.28m)

# OUTSIDE

Front Garden Rear Garden Outbuilding