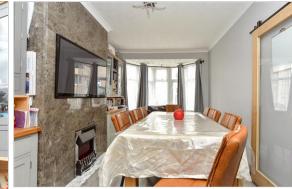

## **GROUND FLOOR**

Entrance Hallway Kitchen: 9'8 x 9'4 (2.95m x 2.85m) Dining Area: 13'8 x 9'5 (4.17m x 2.87m) Shower Room