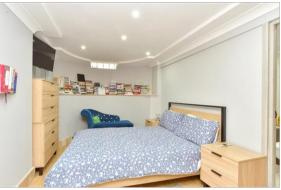

#### Landing

Bedroom 1: 13'9 x 9'9 (4.19m x 2.97m) Bedroom 2: 9'11 x 9'9 (3.02m x 2.97m) Bedroom 3: 7'0 x 5'0 (2.14m x 1.53m) Bathroom 1