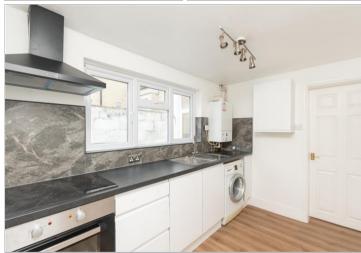

### **GROUND FLOOR**

Lounge: 11'4 x 10'1 (3.46m x 3.08m)

Dining Room: 12'3 x 10'0 (3.74m x 3.05m)

Kitchen: 10'1 x 7'1 (3.08m x 2.16m) Bathroom: 7'1 x 6'10 (2.16m x 2.08m)