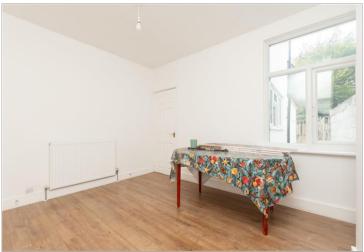

### **GROUND FLOOR**

Lounge: 11'4 x 10'1 (3.46m x 3.08m)

Dining Room: 12'3 x 10'0 (3.74m x 3.05m)

Kitchen: 10'1 x 7'1 (3.08m x 2.16m) Bathroom: 7'1 x 6'10 (2.16m x 2.08m)