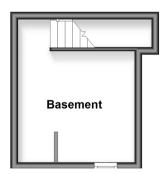

### **BASEMENT**

Cellar: 10'6 x 9'9 (3.20m x 2.97m)

## Basement

Approx. 13.0 sq. metres (139.4 sq. feet)