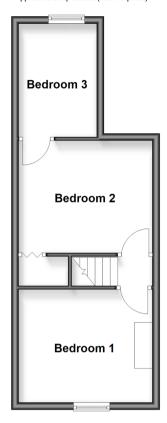

#### FIRST FLOOR

Landing

Bedroom 1: 12'7 x 10'1 (3.84m x 3.08m) Bedroom 2: 12'3 x 10'0 (3.74m x 3.05m) Bedroom 3: 10'0 x 7'0 (3.05m x 2.14m)

# First Floor Approx. 33.3 sq. metres (358.1 sq. feet)