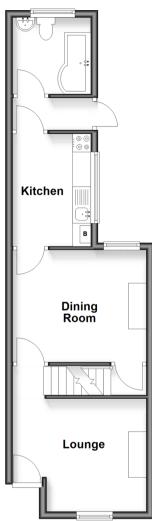

# **Accommodation**

### **GROUND FLOOR**

Lounge: 11'4 x 10'1 (3.46m x 3.08m)

Dining Room: 12'3 x 10'0 (3.74m x 3.05m)

Kitchen: 10'1 x 7'1 (3.08m x 2.16m) Bathroom: 7'1 x 6'10 (2.16m x 2.08m)

## Approx. 39.2 sq. metres (422.0 sq. feet)

**Ground Floor** 