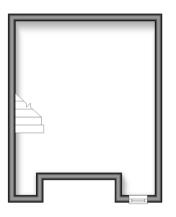

Basement
Approx. 16.8 sq. metres (180.8 sq. feet)

## **BASEMENT**

Cellar Room: 15'2 x 10'8 (4.63m x 3.25m)