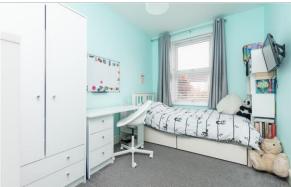

# FIRST FLOOR

Landing

Bedroom 1: 15'0 x 10'3 (4.58m x 3.13m) Bedroom 2: 10'4 x 10'3 (3.15m x 3.13m) Bedroom 3: 11'6 x 7'9 (3.51m x 2.36m) Bathroom: 6'2 x 5'2 (1.88m x 1.58m)