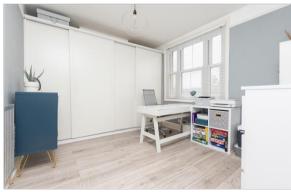

### **GROUND FLOOR**

**Entrance Hall** 

Lounge: 14'7 x 9'11 (4.45m x 3.02m)

Dining Room: 12'8 x 10'8 (3.86m x 3.25m)

Kitchen: 11'6 x 8'0 (3.51m x 2.44m) Utility Room: 8'2 x 4'8 (2.49m x 1.42m)

Cloakroom