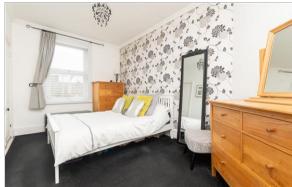

# FIRST FLOOR

Landing

Bedroom 1: 15'0 x 10'3 (4.58m x 3.13m) Bedroom 2: 10'4 x 10'3 (3.15m x 3.13m) Bedroom 3: 11'6 x 7'9 (3.51m x 2.36m) Bathroom: 6'2 x 5'2 (1.88m x 1.58m)