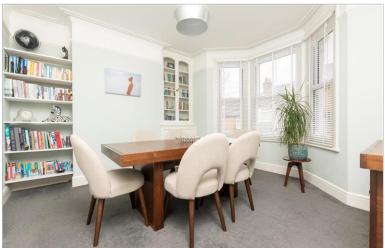

### **GROUND FLOOR**

**Entrance Hall** 

Lounge: 14'7 x 9'11 (4.45m x 3.02m)

Dining Room: 12'8 x 10'8 (3.86m x 3.25m)

Kitchen: 11'6 x 8'0 (3.51m x 2.44m) Utility Room: 8'2 x 4'8 (2.49m x 1.42m)

Cloakroom