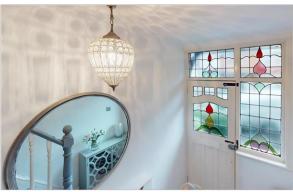

### **GROUND FLOOR**

**Entrance Hall** 

Lounge: 14'7 x 9'11 (4.45m x 3.02m)

Dining Room: 12'8 x 10'8 (3.86m x 3.25m)

Kitchen: 11'6 x 8'0 (3.51m x 2.44m) Utility Room: 8'2 x 4'8 (2.49m x 1.42m)

Cloakroom