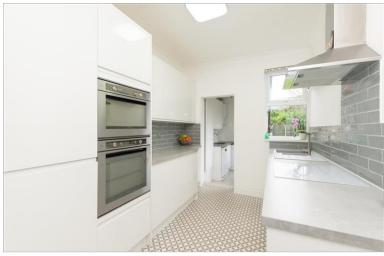

### **GROUND FLOOR**

**Entrance Hall** 

Lounge: 14'7 x 9'11 (4.45m x 3.02m)

Dining Room: 12'8 x 10'8 (3.86m x 3.25m)

Kitchen: 11'6 x 8'0 (3.51m x 2.44m) Utility Room: 8'2 x 4'8 (2.49m x 1.42m)

Cloakroom