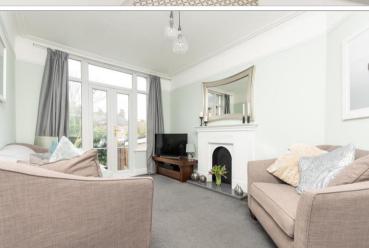

### **GROUND FLOOR**

**Entrance Hall** 

Lounge: 14'7 x 9'11 (4.45m x 3.02m)

Dining Room: 12'8 x 10'8 (3.86m x 3.25m)

Kitchen: 11'6 x 8'0 (3.51m x 2.44m) Utility Room: 8'2 x 4'8 (2.49m x 1.42m)

Cloakroom