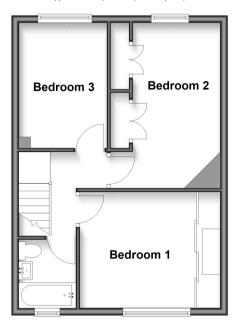

**Price £375,000** 

**Freehold** 

3x ∰ 1x 🚅 2x 🕮

Kingswood Avenue, Chatham, Kent, ME4

**Ground Floor** 

Approx. 49.3 sq. metres (531.0 sq. feet)

First Floor

Approx. 43.3 sq. metres (465.6 sq. feet)

# FIRST FLOOR

Landing

Bedroom 1: 15'0 x 10'3 (4.58m x 3.13m) Bedroom 2: 10'4 x 10'3 (3.15m x 3.13m) Bedroom 3: 11'6 x 7'9 (3.51m x 2.36m) Bathroom: 6'2 x 5'2 (1.88m x 1.58m)