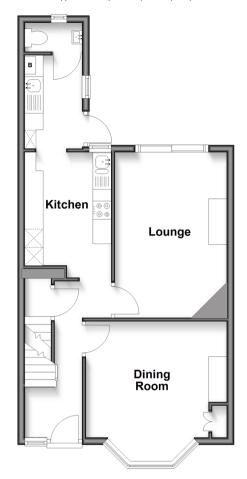

**Price £375,000** 

**Freehold** 

3x ∰ 1x 🚅 2x 🕮

Kingswood Avenue, Chatham, Kent, ME4

**Ground Floor** 

Approx. 49.3 sq. metres (531.0 sq. feet)

First Floor

Approx. 43.3 sq. metres (465.6 sq. feet)

### **GROUND FLOOR**

**Entrance Hall** 

Lounge: 14'7 x 9'11 (4.45m x 3.02m)

Dining Room: 12'8 x 10'8 (3.86m x 3.25m)

Kitchen: 11'6 x 8'0 (3.51m x 2.44m) Utility Room: 8'2 x 4'8 (2.49m x 1.42m)

Cloakroom