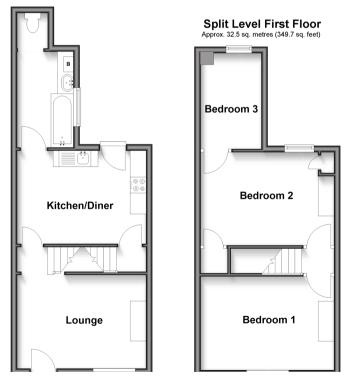

### Accommodation

#### **GROUND FLOOR**

BASEMENT Cellar

#### **FIRST FLOOR**

Landing Bedroom 1: 12'3 x 9'6 (3.74m x 2.90m)

Bedroom 2: 12'3 x 9'6 (3.74m x 2.90m) Bedroom 3: 10'0 x 5'11 (3.05m x 1.80m)

#### OUTSIDE

Rear Garden