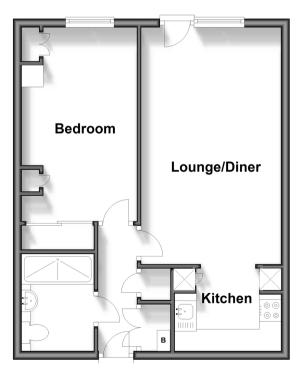

### Accommodation

#### Lounge/Diner: 17'8 x 10'6 (5.39m x 3.20m) Kitchen: 7'11 x 6'2 (2.41m x 1.88m) Bedroom : 13'0 x 8'9 (3.97m x 2.67m) Shower Room

#### **First Floor** Approx. 44.6 sq. metres (479.9 sq. feet)