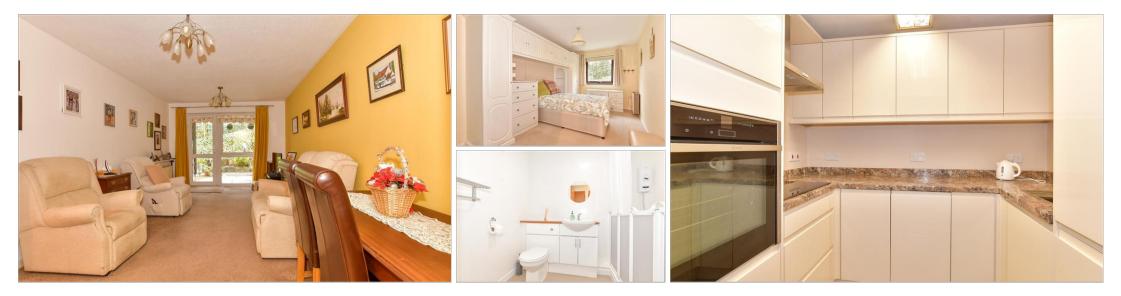

#### FIRST FLOOR

- First floor retirement flat for over Entrance Hall 55s Lounge/Diner:
- Modern kitchen and renovated bathroom
- Private outside space with a custom built shed
- Close to local shops, parks and transportation
- Communal resident's lounge and guest room for visitors

#### Lounge/Diner: 17'8 x 10'6 (5.39m x 3.20m) Kitchen: 7'11 x 6'2 (2.41m x 1.88m) Bedroom : 13'0 x 8'9 (3.97m x 2.67m) Shower Room