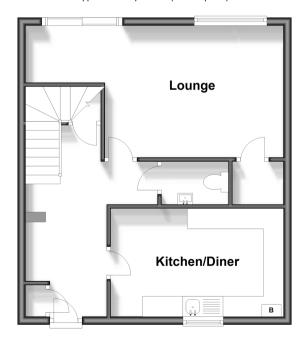

### **GROUND FLOOR**

**Entrance Hallway** 

Lounge: 21'0 x 10'7 (6.41m x 3.23m)

Kitchen/Diner: 14'0 x 8'9 (4.27m x 2.67m)

**Downstairs Cloakroom** 

# **Ground Floor**

Approx. 46.0 sq. metres (495.3 sq. feet)