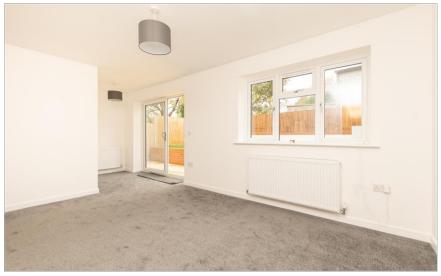

### **GROUND FLOOR**

**Entrance Hallway** 

Lounge: 21'0 x 10'7 (6.41m x 3.23m)

Kitchen/Diner: 14'0 x 8'9 (4.27m x 2.67m)

**Downstairs Cloakroom** 