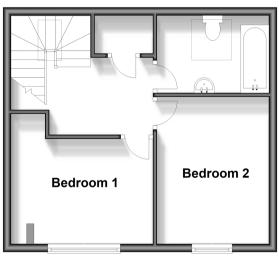

### **FIRST FLOOR**

Landing

Bedroom 1: 11'6 x 10'5 (3.51m x 3.18m)

Bedroom 2: 11'10 x 9'1 (3.61m x 2.77m)

Bathroom

## First Floor

Approx. 36.1 sq. metres (388.4 sq. feet)