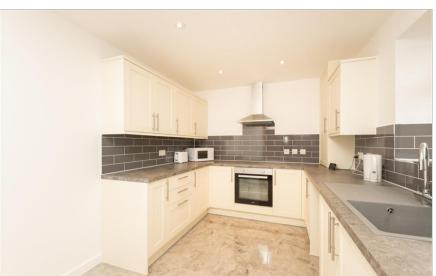

### **GROUND FLOOR**

**Entrance Hallway** 

Lounge: 21'0 x 10'7 (6.41m x 3.23m)

Kitchen/Diner: 14'0 x 8'9 (4.27m x 2.67m)

**Downstairs Cloakroom** 