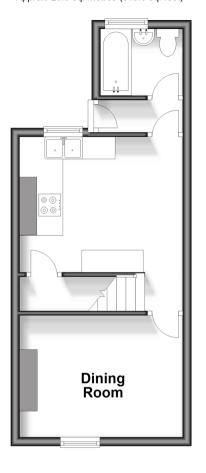

## **Lower Ground Floor**

Approx. 29.6 sq. metres (318.9 sq. feet)

**Ground Floor** 

First Floor
Approx. 26.4 sq. metres (283.9 sq. feet)

Second Floor
Approx. 12.6 sq. metres (135.6 sq. feet)

### **LOWER GROUND FLOOR**

Dining Room: 11'7 x 8'11 (3.53m x

2.72m)

**Kitchen**: 12'2 x 9'11 (3.71m x 3.02m)

Rear Lobby Bathroom