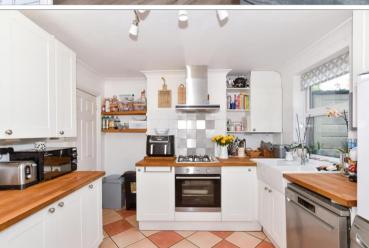

### **LOWER GROUND FLOOR**

Dining Room: 11'7 x 8'11 (3.53m x

2.72m)

**Kitchen**: 12'2 x 9'11 (3.71m x 3.02m)

Rear Lobby Bathroom