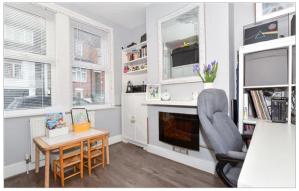

### **GROUND FLOOR**

Entrance Hallway

Study/Bedroom 3: 10'0  $\times$  8'8 (3.05m  $\times$ 

2.64m)

Lounge: 12'5 x 10'1 (3.79m x 3.08m)