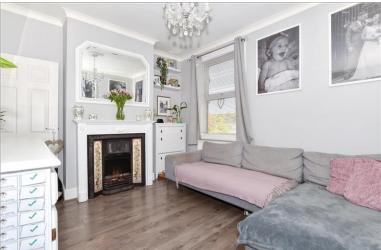

### **GROUND FLOOR**

Entrance Hallway

Study/Bedroom 3: 10'0  $\times$  8'8 (3.05m  $\times$ 

2.64m)

Lounge: 12'5 x 10'1 (3.79m x 3.08m)