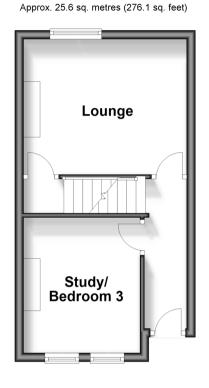

## **Lower Ground Floor**

Approx. 29.6 sq. metres (318.9 sq. feet)

**Ground Floor** 

First Floor
Approx. 26.4 sq. metres (283.9 sq. feet)

Second Floor
Approx. 12.6 sq. metres (135.6 sq. feet)

### **GROUND FLOOR**

Entrance Hallway

Study/Bedroom 3: 10'0  $\times$  8'8 (3.05m  $\times$ 

2.64m)

Lounge: 12'5 x 10'1 (3.79m x 3.08m)