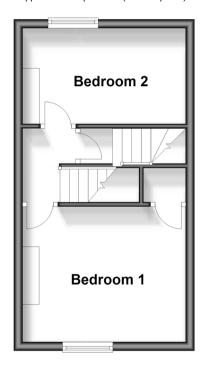

## **Lower Ground Floor**

Approx. 29.6 sq. metres (318.9 sq. feet)

**Ground Floor** 

First Floor
Approx. 26.4 sq. metres (283.9 sq. feet)

Second Floor
Approx. 12.6 sq. metres (135.6 sq. feet)

### FIRST FLOOR

Landing

Bedroom 1:  $12'2 \times 9'11 (3.71m \times 3.02m)$ 

Bedroom 2: 11'0 x 7'1 (3.36m x 2.16m)