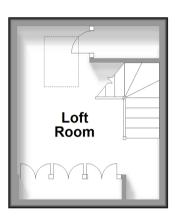

## **Lower Ground Floor**

Approx. 29.6 sq. metres (318.9 sq. feet)

**Ground Floor** 

First Floor
Approx. 26.4 sq. metres (283.9 sq. feet)

Second Floor
Approx. 12.6 sq. metres (135.6 sq. feet)

### SECOND FLOOR

Loft Room: 10'6 x 10'1 (3.20m x

3.08m)