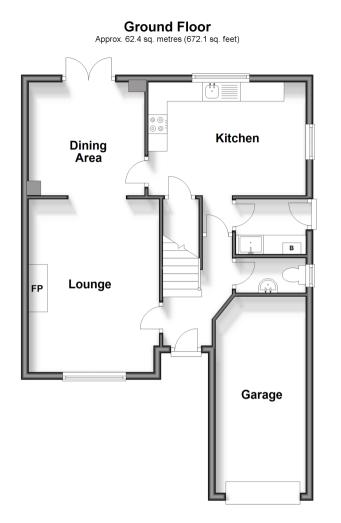

### Accommodation

#### **GROUND FLOOR**

Entrance Hallway Lounge: 14'11 x 11'2 (4.55m x 3.41m) Dining Area: 10'0 x 9'9 (3.05m x 2.97m) Kitchen: 13'7 x 9'8 (4.14m x 2.95m) Utility Room: 5'11 x 4'10 (1.80m x 1.47m) Cloakroom

#### OUTSIDE

Front Garden Driveway Garage Rear Garden