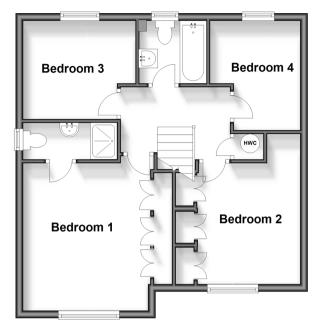

# 4x 👜 2x 🕂 2x 📇

Sallow Close, St Marys Island, Chatham, Kent, ME4

Helping you move forwards

First Floor Approx. 53.2 sq. metres (572.6 sq. feet)

### Accommodation

#### **FIRST FLOOR**

Landing Bedroom 1: 12'5 x 10'7 (3.79m x 3.23m) En-suite Shower Room Bedroom 2: 13'2 x 9'0 (4.02m x 2.75m) Bedroom 3: 9'8 x 9'2 (2.95m x 2.80m) Bedroom 4: 9'6 x 7'10 (2.90m x 2.39m) Bathroom