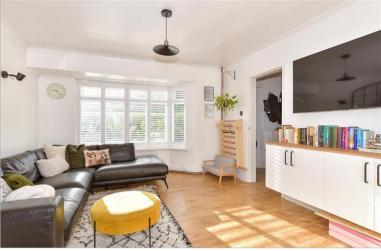

## **GROUND FLOOR**

Entrance Hallway

Lounge: 12'1 x 11'2 (3.69m x 3.41m)

Dining Area: 11'7 x 10'0 (3.53m x 3.05m)

Conservatory: 16'4 x 9'2 (4.98m x 2.80m)

Kitchen: 11'0 x 7'9 (3.36m x 2.36m)

**Utility Room** 

## Main features

- Semi-detached house with additional loft room
- Well presented throughout, ready to move into
- Great sized lounge/diner open to kitchen, perfect to entertaining
- Brilliant location for a choice local schools and locals shops within walking distance
- Excellent choice for first time buyers or those upgrading to a family home.