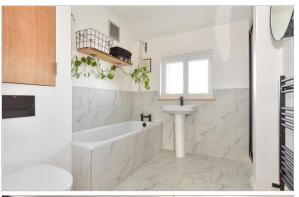

## FIRST FLOOR

Landing

Bedroom 1: 11'2 x 10'10 (3.41m x 3.30m) Bedroom 2: 10'10 x 10'2 (3.30m x 3.10m) Bedroom 3: 9'8 x 7'1 (2.95m x 2.16m)

Bathroom