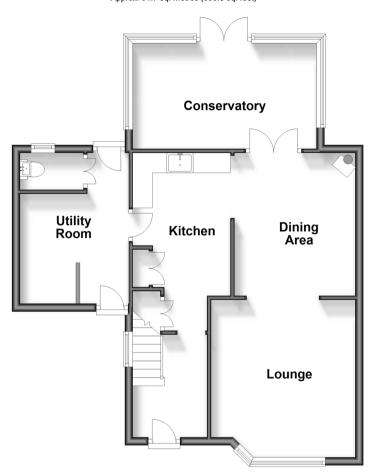

**Price** £325,000

**Freehold** 

3x ∰ 1x 🚅 2x 🕮

Wayfield Road, Chatham, Kent, ME5

**Ground Floor** 

Approx. 64.7 sq. metres (696.5 sq. feet)

First Floor
Approx. 39.9 sq. metres (429.5 sq. feet)

Second Floor

## **GROUND FLOOR**

Entrance Hallway

Lounge: 12'1 x 11'2 (3.69m x 3.41m)

Dining Area: 11'7 x 10'0 (3.53m x 3.05m)

Conservatory: 16'4 x 9'2 (4.98m x 2.80m)

Kitchen: 11'0 x 7'9 (3.36m x 2.36m)

**Utility Room** 

Toilet