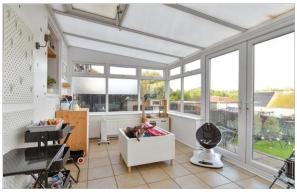

## **GROUND FLOOR**

Entrance Hallway

Lounge: 12'1 x 11'2 (3.69m x 3.41m)

Dining Area: 11'7 x 10'0 (3.53m x 3.05m)

Conservatory: 16'4 x 9'2 (4.98m x 2.80m)

Kitchen: 11'0 x 7'9 (3.36m x 2.36m)

**Utility Room** 