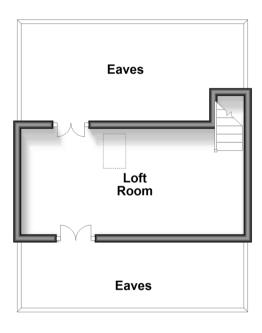

Approx. 15.4 sq. metres (165.6 sq. feet)

## **SECOND FLOOR**

Loft Room: 18'5 x 8'7 (5.62m x 2.62m)

Eaves