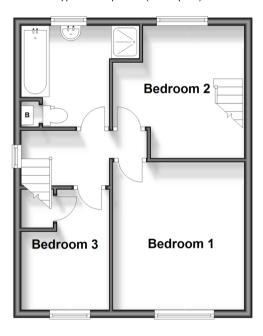

## FIRST FLOOR

Landing

Bedroom 1: 11'2 x 10'10 (3.41m x 3.30m) Bedroom 2: 10'10 x 10'2 (3.30m x 3.10m) Bedroom 3: 9'8 x 7'1 (2.95m x 2.16m)

Bathroom