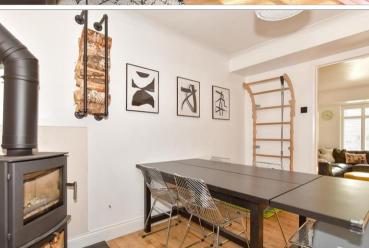

## **GROUND FLOOR**

Entrance Hallway

Lounge: 12'1 x 11'2 (3.69m x 3.41m)

Dining Area: 11'7 x 10'0 (3.53m x 3.05m)

Conservatory: 16'4 x 9'2 (4.98m x 2.80m)

Kitchen: 11'0 x 7'9 (3.36m x 2.36m)

**Utility Room** 