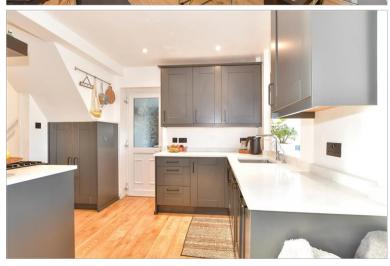

## **GROUND FLOOR**

Entrance Hallway

Lounge: 12'1 x 11'2 (3.69m x 3.41m)

Dining Area: 11'7 x 10'0 (3.53m x 3.05m)

Conservatory: 16'4 x 9'2 (4.98m x 2.80m)

Kitchen: 11'0 x 7'9 (3.36m x 2.36m)

**Utility Room** 