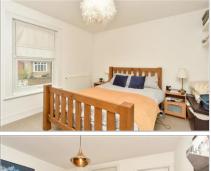

# FIRST FLOOR

Bedroom 1: 11'11 x 11'4 (3.63m x 3.46m) Bedroom 2: 10'4 x 9'5 (3.15m x 2.87m)