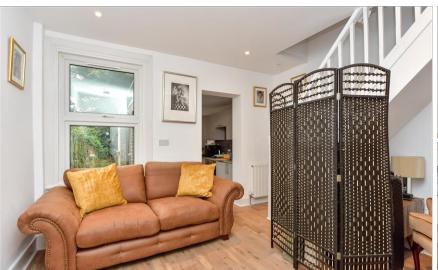

#### SPLIT LEVEL GROUND FLOOR

Lounge: 11'9 x 11'4 (3.58m x 3.46m)

Dining Room: 11'10 x 10'1 (3.61m x 3.08m)

**Kitchen**: 7'4 x 6'9 (2.24m x 2.06m) Bathroom: 7'2 x 5'11 (2.19m x 1.80m)