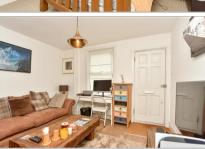

#### SPLIT LEVEL GROUND FLOOR

Lounge: 11'9 x 11'4 (3.58m x 3.46m)

Dining Room: 11'10 x 10'1 (3.61m x 3.08m)

**Kitchen**: 7'4 x 6'9 (2.24m x 2.06m) Bathroom: 7'2 x 5'11 (2.19m x 1.80m)

# **OUTSIDE**

Rear Garden

**Split Level Ground Floor** 