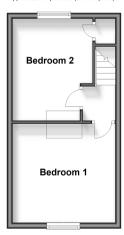

# FIRST FLOOR

Bedroom 1: 11'11 x 11'4 (3.63m x 3.46m) Bedroom 2: 10'4 x 9'5 (3.15m x 2.87m)