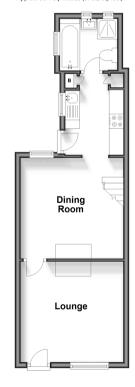

#### SPLIT LEVEL GROUND FLOOR

Lounge: 11'9 x 11'4 (3.58m x 3.46m)

Dining Room: 11'10 x 10'1 (3.61m x 3.08m)

**Kitchen**: 7'4 x 6'9 (2.24m x 2.06m) Bathroom: 7'2 x 5'11 (2.19m x 1.80m)

# **OUTSIDE**

Rear Garden

**Split Level Ground Floor** 