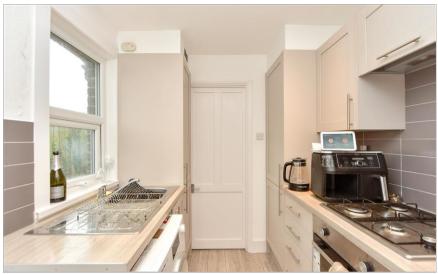

#### SPLIT LEVEL GROUND FLOOR

Lounge: 11'9 x 11'4 (3.58m x 3.46m)

Dining Room: 11'10 x 10'1 (3.61m x 3.08m)

**Kitchen**: 7'4 x 6'9 (2.24m x 2.06m) Bathroom: 7'2 x 5'11 (2.19m x 1.80m)